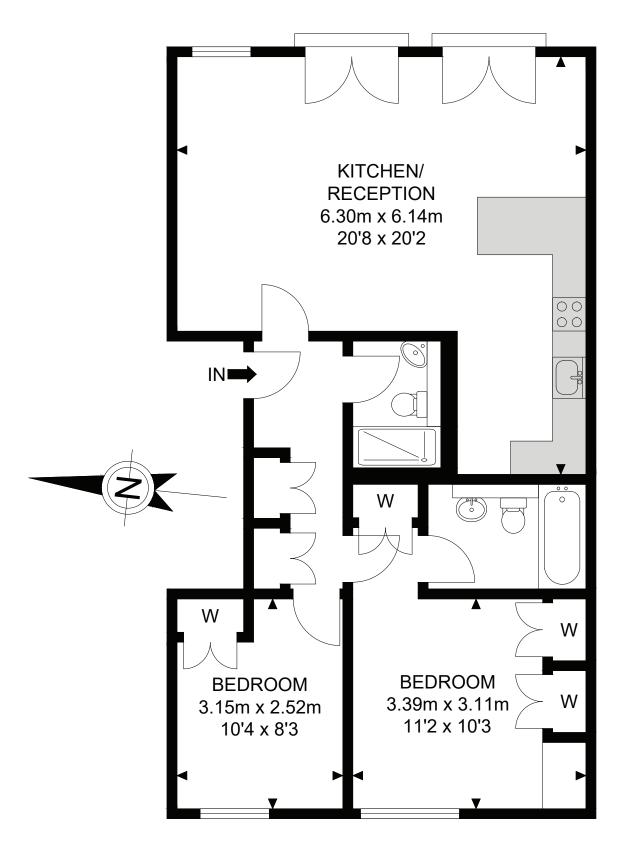

## Castlebar Road

## 1st Floor

## APPROX. GROSS INTERNAL FLOOR AREA 696.42 SQ FT / 64.70 SQM

Whilst every attempt has been made to ensure the accuracy of the floor plan contained here, measurements of doors, windows, rooms and any other items are approximates and no responsibility is taken for any error, omission or mis-statement. this plan is for illustrative purposes only and should be used as such by any prospective purchaser. the service, system and appliances shown have not been tested and no guarantee as to their operability or efficiency can be given.