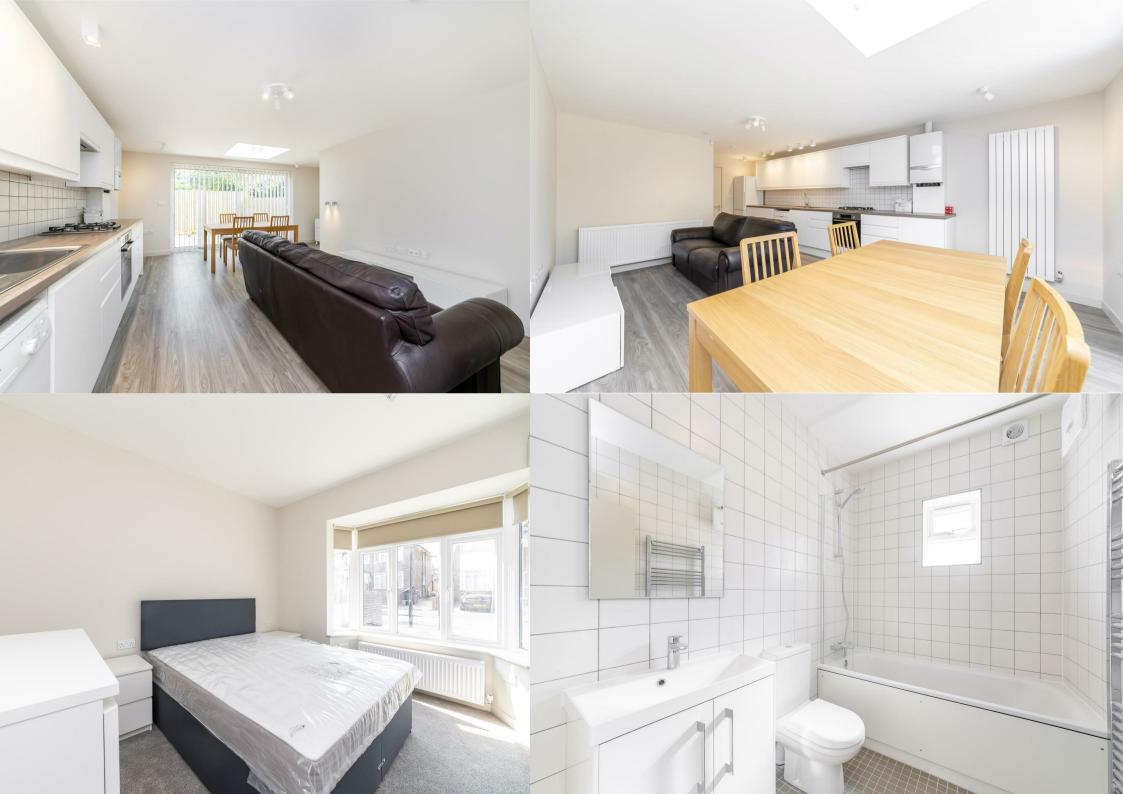

Carlisle Avenue, Acton, W3 £1,750 Per Calendar Month

📖 2 Bedrooms 📔 🕋 1 Receptions | 🚔 1 Bathrooms | 🛄 EPC Current C

VIDEO VIEWING AVAILABLE ON REQUEST - Ground Floor Flat – Two Bedrooms – Open Plan Living – Modern Kitchen Area – Integrated Appliances – Private Rear Garden – Fully Furnished – Available Now.

This bright and spacious ground floor flat is offered to the market fully furnished and is available now. The property has a large open plan living area with a modern kitchen featuring integrated appliances, space for dining and patio doors leading out to the private rear garden, two double bedrooms and a fully tiled bathroom. Further benefits include ample storage space, an off street parking, Bosch appliances throughout and a burglar alarm. Video viewing available.

- Ground Floor Flat
- Modern Open Plan Living
- Off Street Parking
- Ample Storage Space
- Available Now

- Two Double Bedrooms
- Integrated Bosch Appliances
- Private Garden
- Furnished

+ 44 (0) 20 8799 3811