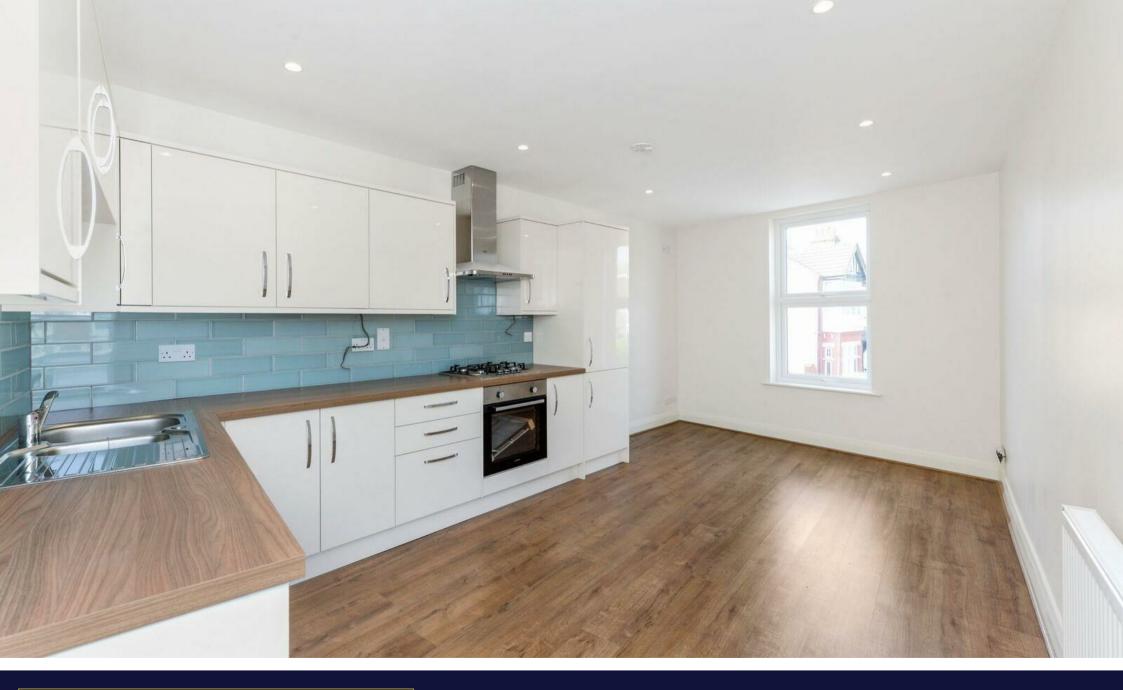

South Ealing Road, Ealing, W5 £1,900 Per Calendar Month

Private Entrance – Newly Refurbished – Bright and Spacious – Ideal for Sharers – Three Bedrooms – Large Reception Room – Integrated Appliances – Available Mid-June 2021.

With its own private entrance and newly refurbished throughout, this bright and spacious apartment is offered to the market furnished or unfurnished and is available mid-June 2021. The property which is ideal for sharers had three good sized bedrooms, once of which is en suite, a large kitchen with space for dining and integrated appliances, a spacious reception room and an additional bathroom. Further benefits include a dishwasher, double glazing can gas central heating.

- Private Entrance
- Bright and Spacious
- Newly Refurbished
- Three Bedrooms
- Large Reception Room
- Two Bathrooms
- Gas Central Heating
- Double Glazing
- Available Mid-June 2021