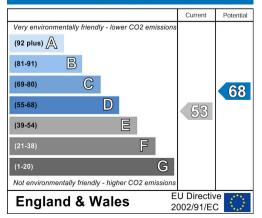

**Energy Efficiency Rating** Potential Current Very energy efficient - lower running costs (92 plus) 🛕 B (69-80) 61 D (55-68) Ξ (39-54) (21-38) G 1-20) Not energy efficient - higher running costs EU Directive **England & Wales** 2002/91/EC