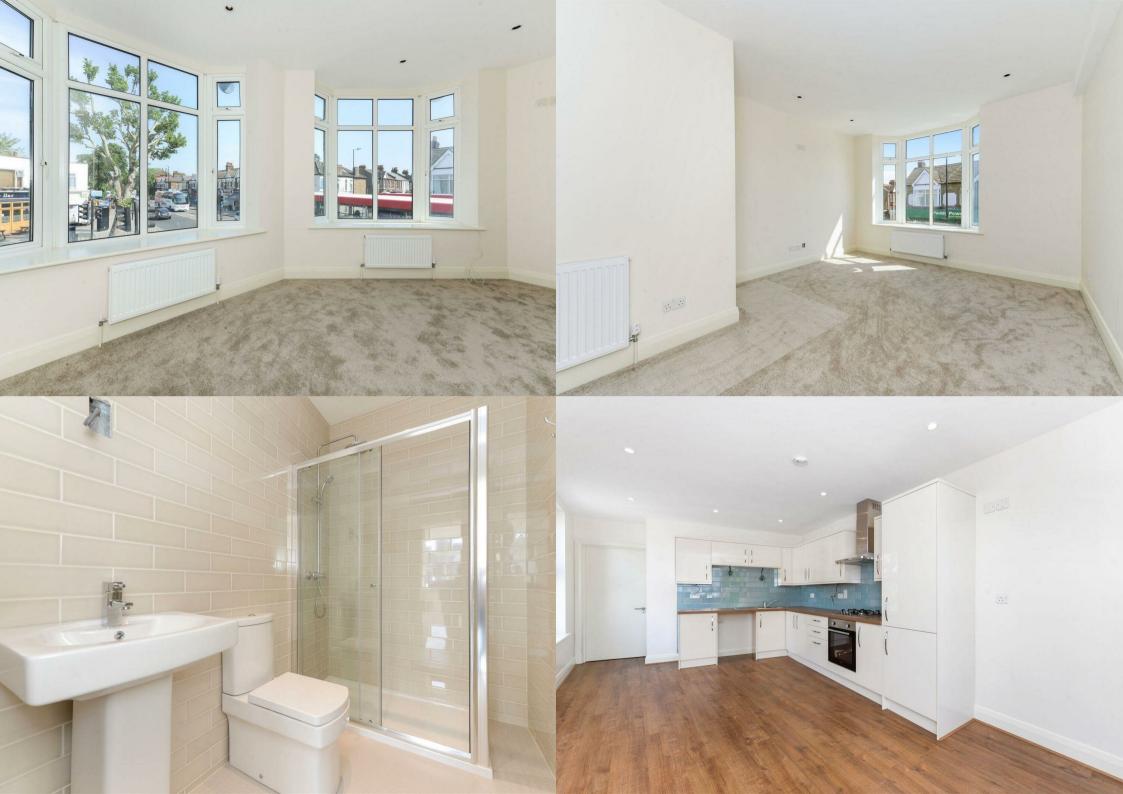

South Ealing Road, Ealing, W5 £1,900 Per Calendar Month

Private Entrance – Newly Refurbished – Bright and Spacious – Ideal for Sharers – Three Bedrooms – Large Reception Room – Integrated Appliances – Available Mid-June 2021.

With its own private entrance and newly refurbished throughout, this bright and spacious apartment is offered to the market furnished or unfurnished and is available mid-June 2021. The property which is ideal for sharers had three good sized bedrooms, once of which is en suite, a large kitchen with space for dining and integrated appliances, a spacious reception room and an additional bathroom. Further benefits include a dishwasher, double glazing can gas central heating.

- Private Entrance
- Bright and Spacious
- Newly Refurbished
- Three Bedrooms
- Large Reception Room
- Two Bathrooms
- Gas Central Heating
- Double Glazing
- Available Mid-June 2021