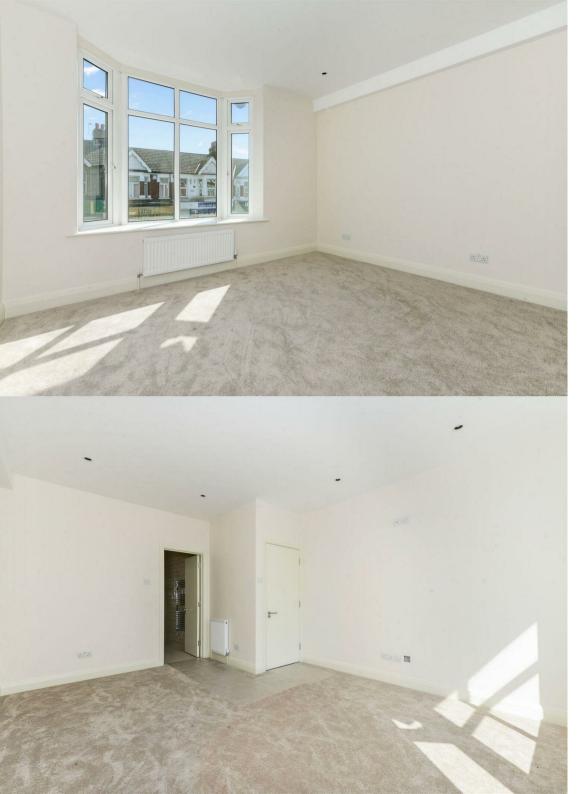

With its own private entrance and newly refurbished throughout, this bright and spacious apartment is offered to the market furnished or unfurnished and is available mid-June 2021. The property which is ideal for sharers had three good sized bedrooms, once of which is en suite, a large kitchen with space for dining and integrated appliances, a spacious reception room and an additional bathroom. Further benefits include a dishwasher, double glazing can gas central heating.

- Private Entrance
- Bright and Spacious
- Newly Refurbished
- Three Bedrooms
- Large Reception Room
- Two Bathrooms
- Gas Central Heating
- Double Glazing
- Available Mid-June 2021