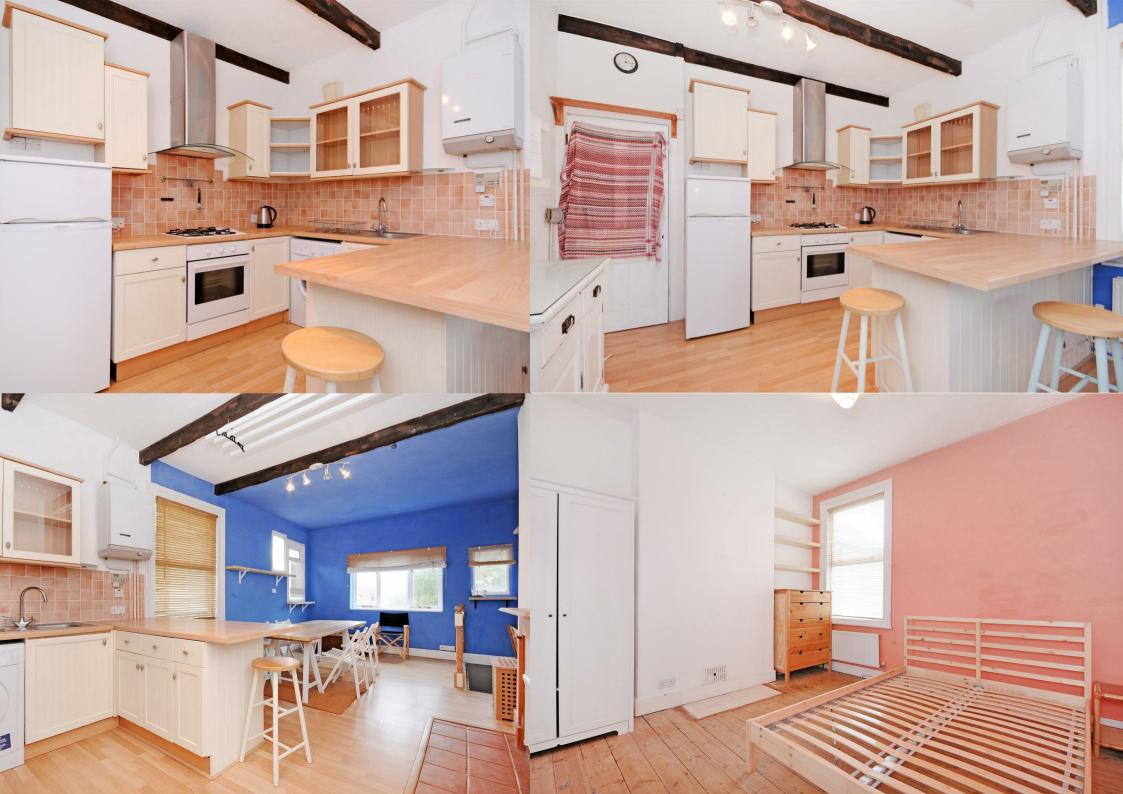

Located in a popular residential area, this beautifully presented first floor flat which has its own private entrance is bright and spacious throughout. The property has a large reception room with a charming period fireplace and attractive wooden flooring, a kitchen featuring integrated appliances and space for dining, two bedrooms and a family bathroom. Offered to the market furnished, the property further benefits from a private garden and gas central heating.