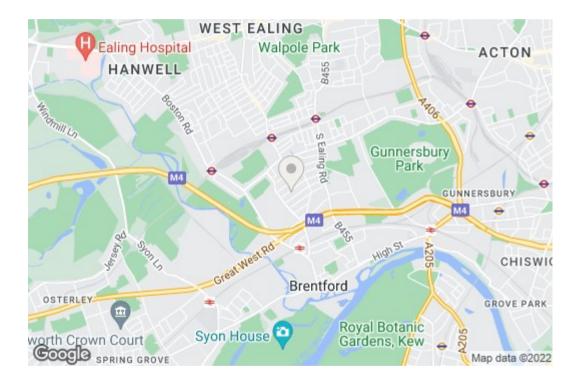

Carlyle Road is ideally located for access to both Northfield (Piccadilly) and Brentford (overground) stations. There are also multiple local amenities close by, including popular shops, cafes, restaurants and bars.