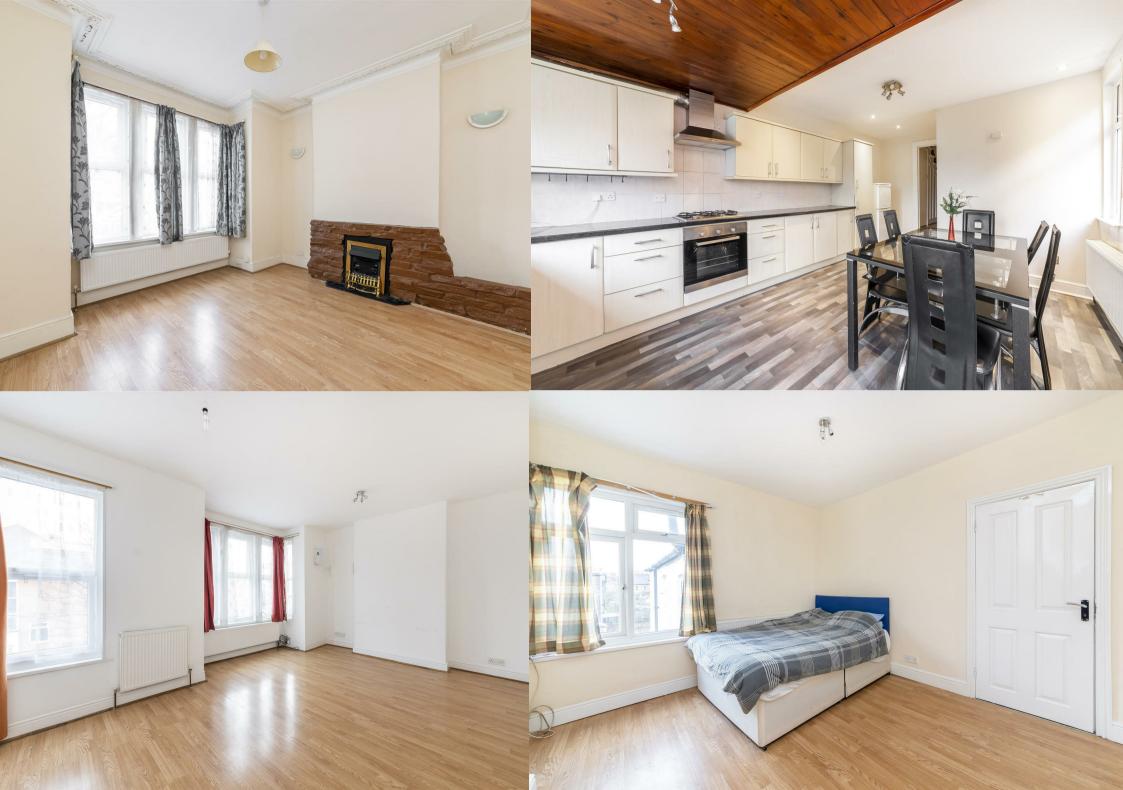

Situated in a popular residential location, this bright and spacious semi detached family house is offered to the market with no onward chain and has almost 1250 sq. ft. of living space. Entering the receiving hallway, the property leads through to a front reception room with a feature fireplace, a second reception with direct access to the private south facing garden and a modern kitchen with space for dining and integrated appliances. The first floor offers three double bedrooms (one of which has its own private en suite shower room) and a family bathroom. Further benefits include ample storage space, a downstairs cloakroom with a shower, potential to extend (STPP) and gas central heating.