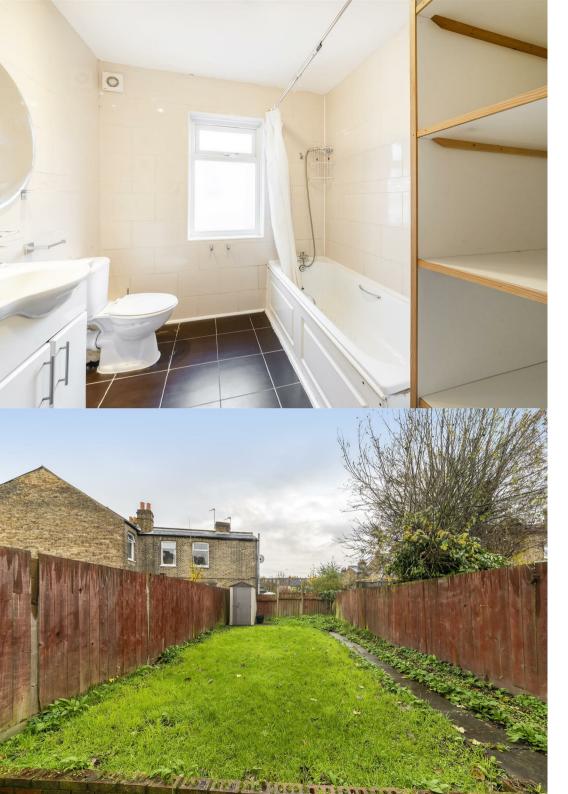

Situated in a popular residential location, this bright and spacious semi detached family house is offered to the market with no onward chain and has almost 1250 sq. ft. of living space. Entering the receiving hallway, the property leads through to a front reception room with a feature fireplace, a second reception with direct access to the private south facing garden and a modern kitchen with space for dining and integrated appliances. The first floor offers three double bedrooms (one of which has its own private en suite shower room) and a family bathroom. Further benefits include ample storage space, a downstairs cloakroom with a shower, potential to extend (STPP) and gas central heating.