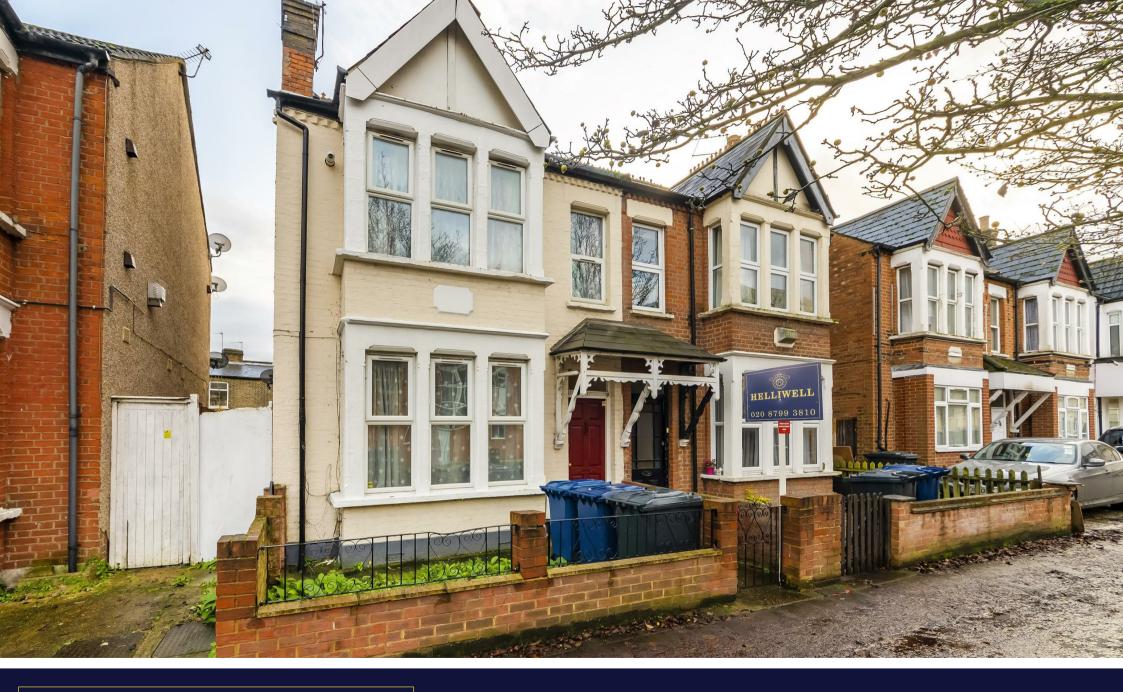

Leeland Terrace, Ealing, W13
Asking Price £755,000

Semi Detached – Three Bedrooms – Two Receptions – Modern Kitchen – Integrated Appliances – Full Bathroom and Shower Room – South Facing Garden – Potential to Extend (STPP).

Situated in a popular residential location, this bright and spacious semi detached family house is offered to the market with no onward chain and has almost 1250 sq. ft. of living space. Entering the receiving hallway, the property leads through to a front reception room with a feature fireplace, a second reception with direct access to the private south facing garden and a modern kitchen with space for dining and integrated appliances. The first floor offers three double bedrooms (one of which has its own private en suite shower room) and a family bathroom. Further benefits include ample storage space, a downstairs cloakroom with a shower, potential to extend (STPP) and gas central heating.

Leeland Terrace is a popular residential street ideally located for access to West Ealing station (mainline and future Crossrail) and Northfields tube station (Piccadilly line), as well as the open spaces of Elthorne and Lammas Parks. Ealing Broadway tube station and shopping centre are located approximately 1.2 miles away, including it's many local shops, restaurants and bars. There are fantastic local schools in the area and as well as a nearby regular farmers market.