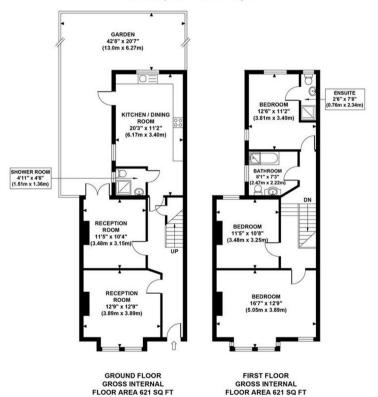

## **LEELAND TERRACE**

Approximate Gross Internal Area 1242 sq ft / 115.40 sq m

Although every attempt has been made to ensure accuracy, all measurements are approximate and no responsibility is taken for any error, omission, or mid-statement. This floor plan is for illustrative purposes only and not to scale. Measured in accordance to RICS standards.