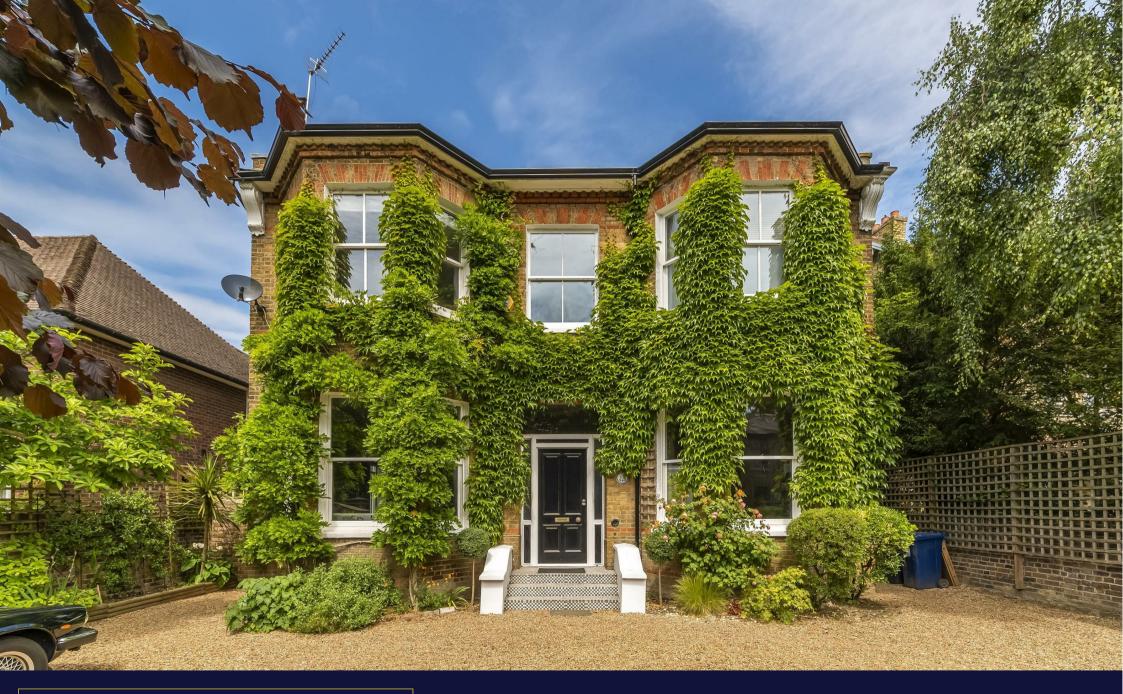

Grange Road, Ealing, W5
Asking Price £2,750,000

This double fronted, detached Victorian family home, is luminous and expansive throughout, offering both an elegant and modern ambience. With forecourt parking (carriage drive with parking for four / five cars), this impressive period property has an entrance hallway which leads through to a front reception room, with a charming period fireplace and attractive bay window, a second reception room, a separate formal dining room / study and a spacious kitchen with modern integrated appliances, a trendy breakfast bar, additional space for dining, doors leading out to the beautiful landscaped rear garden and direct access to the lower ground floor reception / family room which offers almost 400sq.ft. The first floor offers a fantastic master bedroom, complete with a luxurious walk-in wardrobes and a fully equipped en suite bathroom with a walk-in shower and bathtub, two further double bedrooms, one of which also has its own private en suite and a separate utility room. The fourth and fifth bedrooms are located on the second floor, along with an additional trendy, modern shower room. With period charm and character throughout, the property further benefits from ample storage space, attractive wooden flooring and gas central heating.

- Double fronted
- Detached Victorian house
- Luxurious family home
- Five good sized bedrooms
- Four lavish bathrooms
- Three elegant reception rooms
- Landscaped rear garden
- Forecourt parking
- Helliwell & Co 020 8799 3810