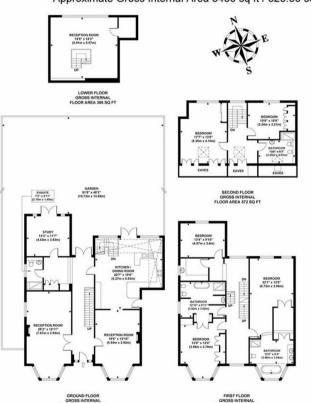

## **GRANGE ROAD**

Approximate Gross Internal Area 3480 sq ft / 323.30 sq m

Although every attempt has been made to ensure accuracy, all measurements are approximate and no responsibility is taken for any error, omission, or mid-statement. This floor plan is for illustrative purposes only and not to scale. Measured in accordance to RICS standards.