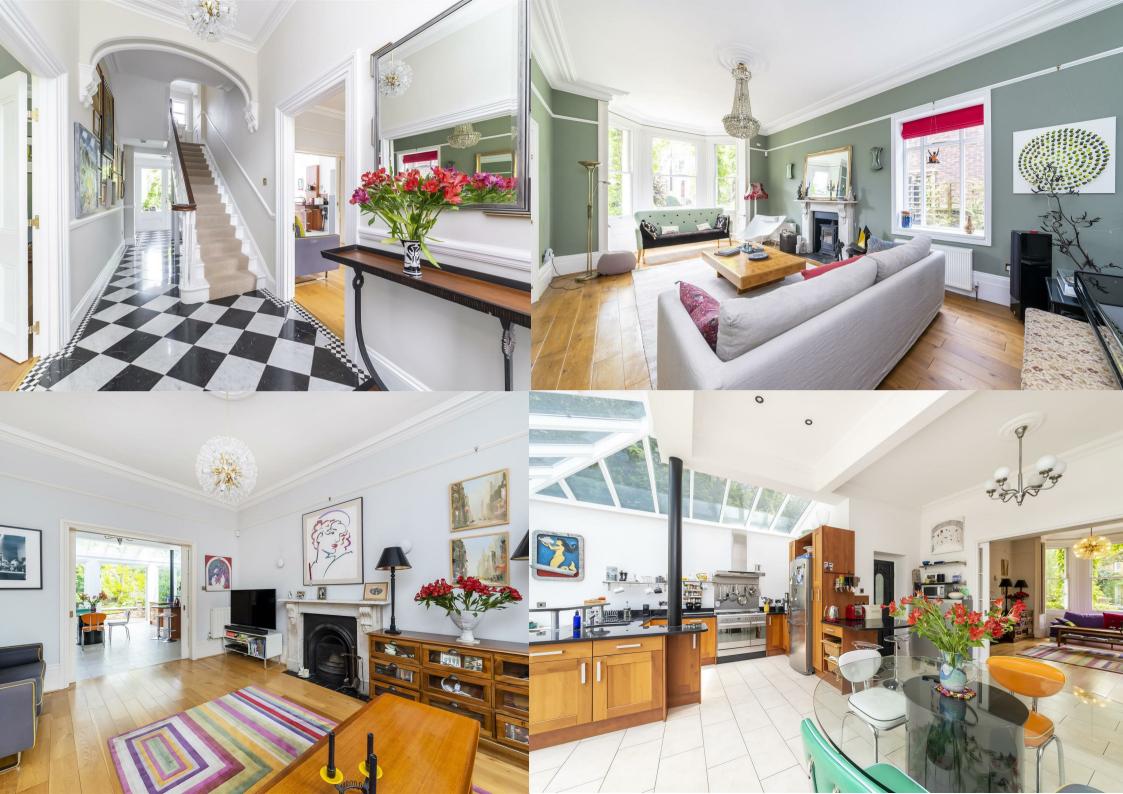

Grange Road, Ealing, W5
Asking Price £2,750,000

This double fronted, detached Victorian family home, is luminous and expansive throughout, offering both an elegant and modern ambience. With forecourt parking (carriage drive with parking for four / five cars), this impressive period property has an entrance hallway which leads through to a front reception room, with a charming period fireplace and attractive bay window, a second reception room, a separate formal dining room / study and a spacious kitchen with modern integrated appliances, a trendy breakfast bar, additional space for dining, doors leading out to the beautiful landscaped rear garden and direct access to the lower ground floor reception / family room which offers almost 400sq.ft. The first floor offers a fantastic master bedroom, complete with a luxurious walk-in wardrobes and a fully equipped en suite bathroom with a walk-in shower and bathtub, two further double bedrooms, one of which also has its own private en suite and a separate utility room. The fourth and fifth bedrooms are located on the second floor, along with an additional trendy, modern shower room. With period charm and character throughout, the property further benefits from ample storage space, attractive wooden flooring and gas central heating.