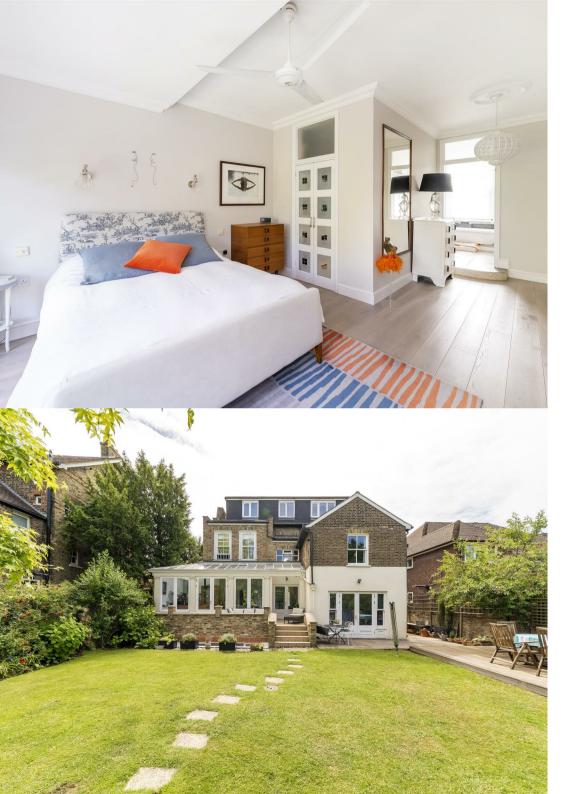

Grange Road, Ealing, W5
Asking Price £2,750,000

This double fronted, detached Victorian family home, is luminous and expansive throughout, offering both an elegant and modern ambience. With forecourt parking (carriage drive with parking for four / five cars), this impressive period property has an entrance hallway which leads through to a front reception room, with a charming period fireplace and attractive bay window, a second reception room, a separate formal dining room / study and a spacious kitchen with modern integrated appliances, a trendy breakfast bar, additional space for dining, doors leading out to the beautiful landscaped rear garden and direct access to the lower ground floor reception / family room which offers almost 400sq.ft. The first floor offers a fantastic master bedroom, complete with a luxurious walk-in wardrobes and a fully equipped en suite bathroom with a walk-in shower and bathtub, two further double bedrooms, one of which also has its own private en suite and a separate utility room. The fourth and fifth bedrooms are located on the second floor, along with an additional trendy, modern shower room. With period charm and character throughout, the property further benefits from ample storage space, attractive wooden flooring and gas central heating.

- Double fronted
- Detached Victorian house
- Luxurious family home
- Five good sized bedrooms
- Four lavish bathrooms
- Three elegant reception rooms
- Landscaped rear garden
- Forecourt parking
- Helliwell & Co 020 8799 3810