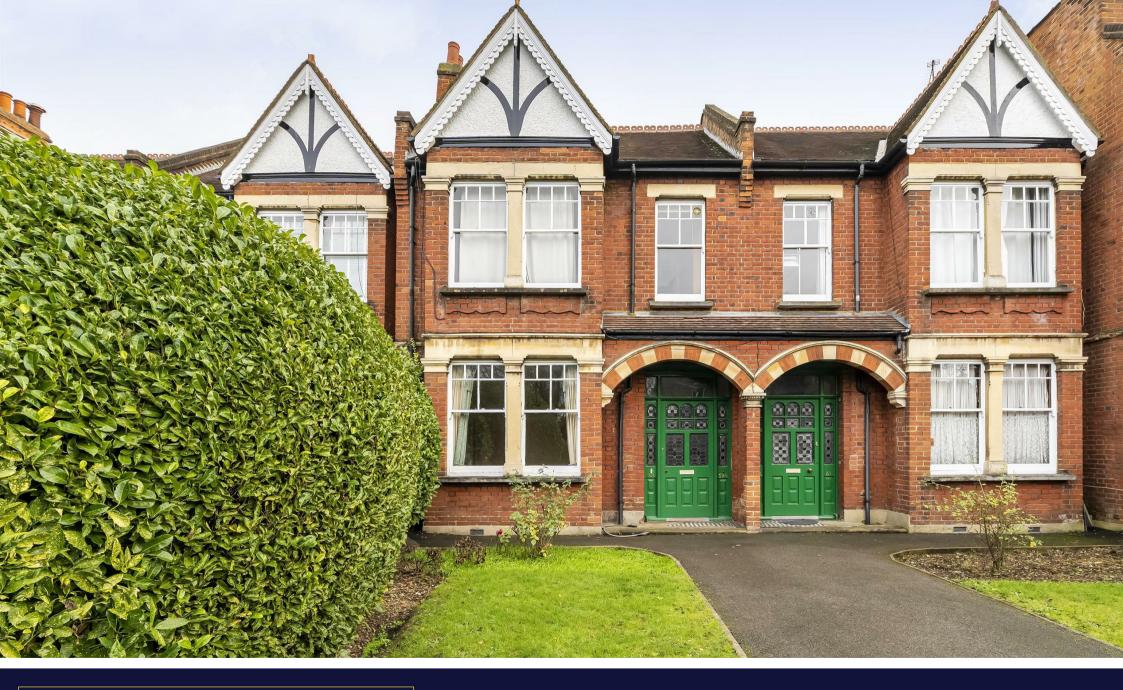

St. Marys Road, Ealing, W5
Asking Price £599,950

Charming Ground Floor Flat – Period Features –Bright and Spacious - Beautiful High Ceilings – Large Reception – Functioning Gas Fire - Two Bedrooms- Private Garden –Permit Parking - Fantastic Location

Located on the ground floor of a charming period property in the heart of olde Ealing, this larger than average flat contains beautiful high ceilings and offers an abundance of natural light and space throughout. The property includes a large reception room which features a charming fireplace, two good sized bedrooms, with built in storage in the master bedroom, a semi open plan kitchen and dining room, equipped with integrated appliances and a fully tiled bathroom, with built in storage and bathtub and shower feature with a separate W/C. Further benefits of the property include a private spacious paved garden, a large and well-maintained front garden and permit parking.

St Marys Road is situated in a popular area of Ealing and is perfectly located for access to both Ealing Broadway (Central, District, National Rail, and future Crossrail) and South Ealing (Piccadilly Line) Tube stations. There are several local shops and cafes just moments away and Ealing Broadways shopping centre is close by. The beautiful open spaces of Walpole and Lammas Park are also within reach of the property.