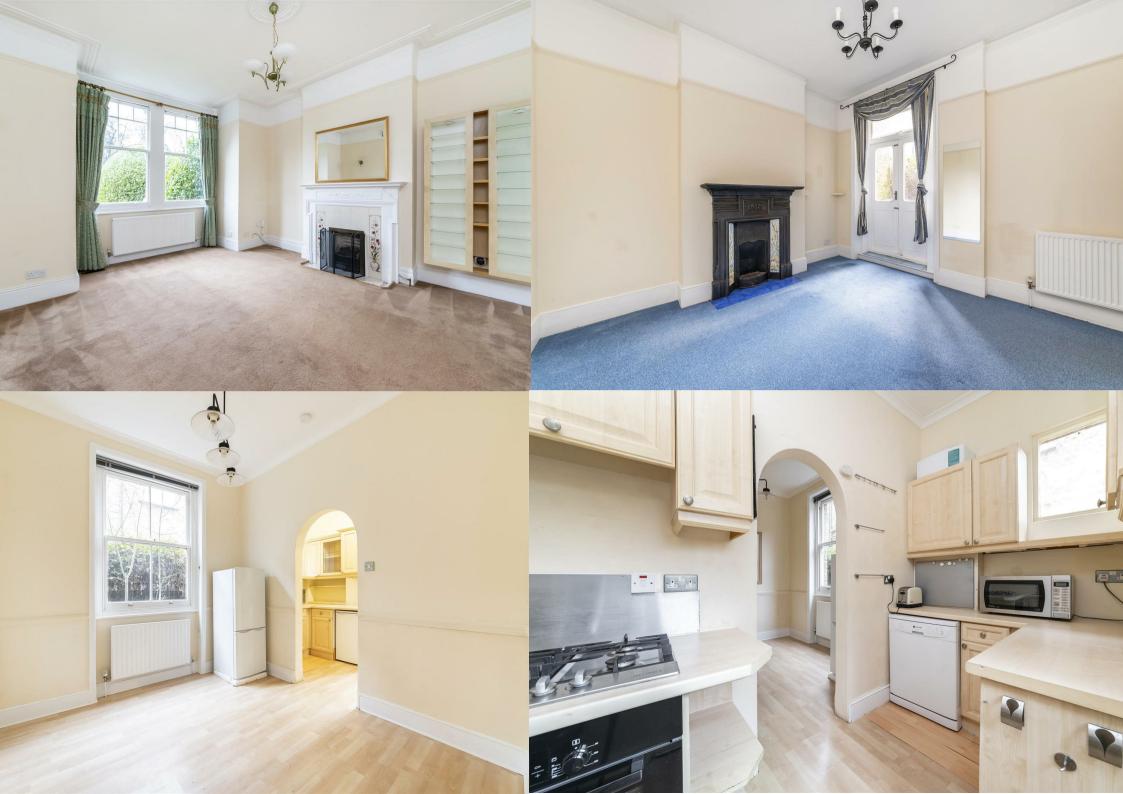

Located on the ground floor of a charming period property in the heart of olde Ealing, this larger than average flat contains beautiful high ceilings and offers an abundance of natural light and space throughout. The property includes a large reception room which features a charming fireplace, two good sized bedrooms, with built in storage in the master bedroom, a semi open plan kitchen and dining room, equipped with integrated appliances and a fully tiled bathroom, with built in storage and bathtub and shower feature with a separate W/C. Further benefits of the property include a private spacious paved garden, a large and well-maintained front garden and permit parking.