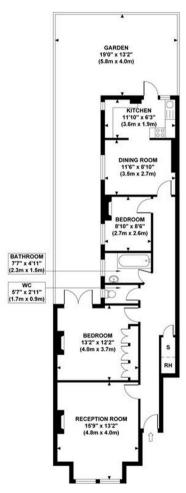

## ST. MARY'S ROAD

Approximate Gross Internal Area 832 sq ft / 77.30 sq m

GROUND FLOOR GROSS INTERNAL FLOOR AREA 832 SQ FT

Although every attempt has been made to ensure accuracy, all measurements are approximate and no responsibility is taken for any error, omission, or mid-statement. This floor plan is for illustrative purposes only and not to scale. Measured in accordance to RICS standards.