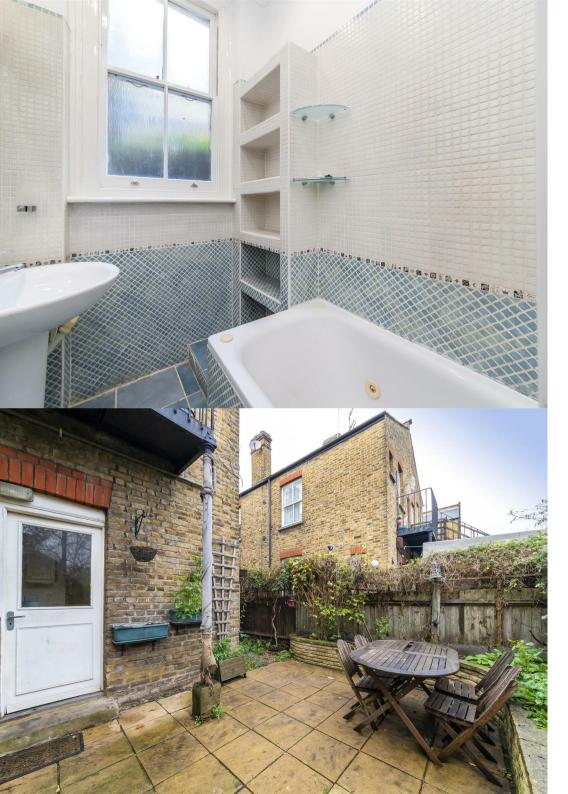

Located on the ground floor of a charming period property in the heart of olde Ealing, this larger than average flat contains beautiful high ceilings and offers an abundance of natural light and space throughout. The property includes a large reception room which features a charming fireplace, two good sized bedrooms, with built in storage in the master bedroom, a semi open plan kitchen and dining room, equipped with integrated appliances and a fully tiled bathroom, with built in storage and bathtub and shower feature with a separate W/C. Further benefits of the property include a private spacious paved garden, a large and well-maintained front garden and permit parking.