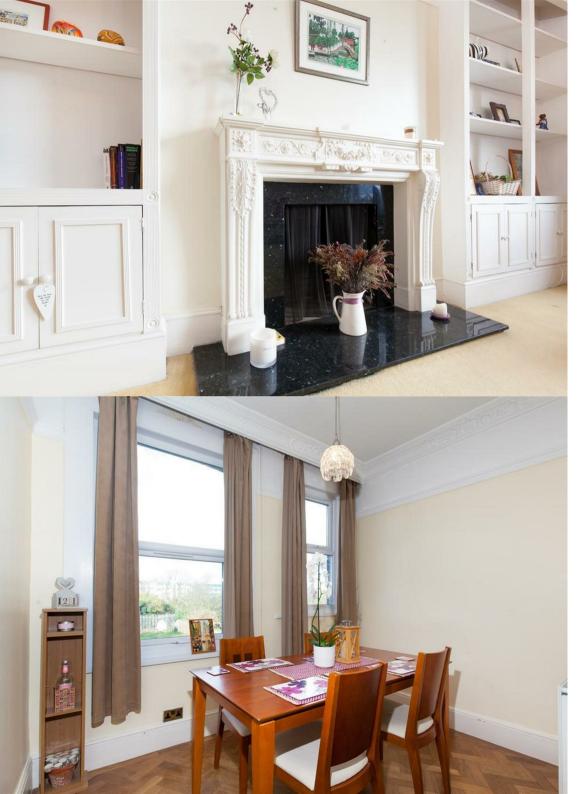

Situated on the first floor of this beautiful period property, this bright and spacious conversion flat is offered to the market furnished / unfurnished and is available now. Offering approximately 1,296sqft. of living space, this impressive property includes a large reception room with high ceilings and a period fireplace, a second reception room, three double bedrooms, one of which benefits from an en suite shower room and built-in wardrobes, a fully fitted kitchen with integrated appliances and a family bathroom. Further benefits include gas central heating and double glazing.