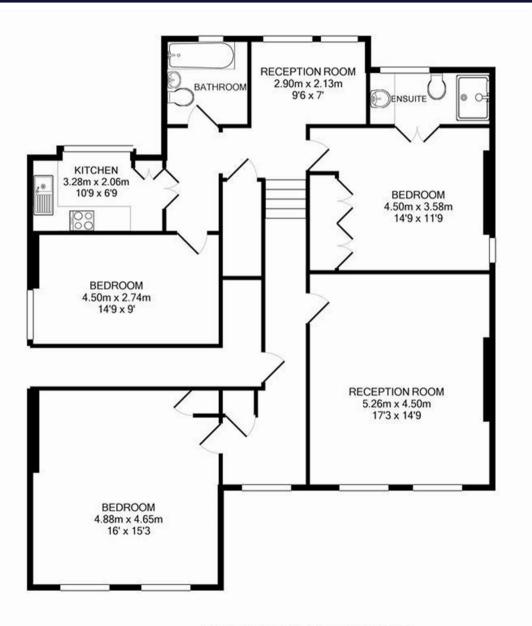

- First Floor Flat
- Approximately 1,296sq.ft.
- Three Double Bedrooms
- Two Receptions
- Period Features
- Bright and Spacious
- Furnished / Unfurnished
- Available Now
- Great Location

Total Approx. Floor Area 120.4 Sq.M. (1296 Sq.Ft.)

Measurements are approximate. Not to scale. Illustrative purposes only

Made with Metropix ©2016