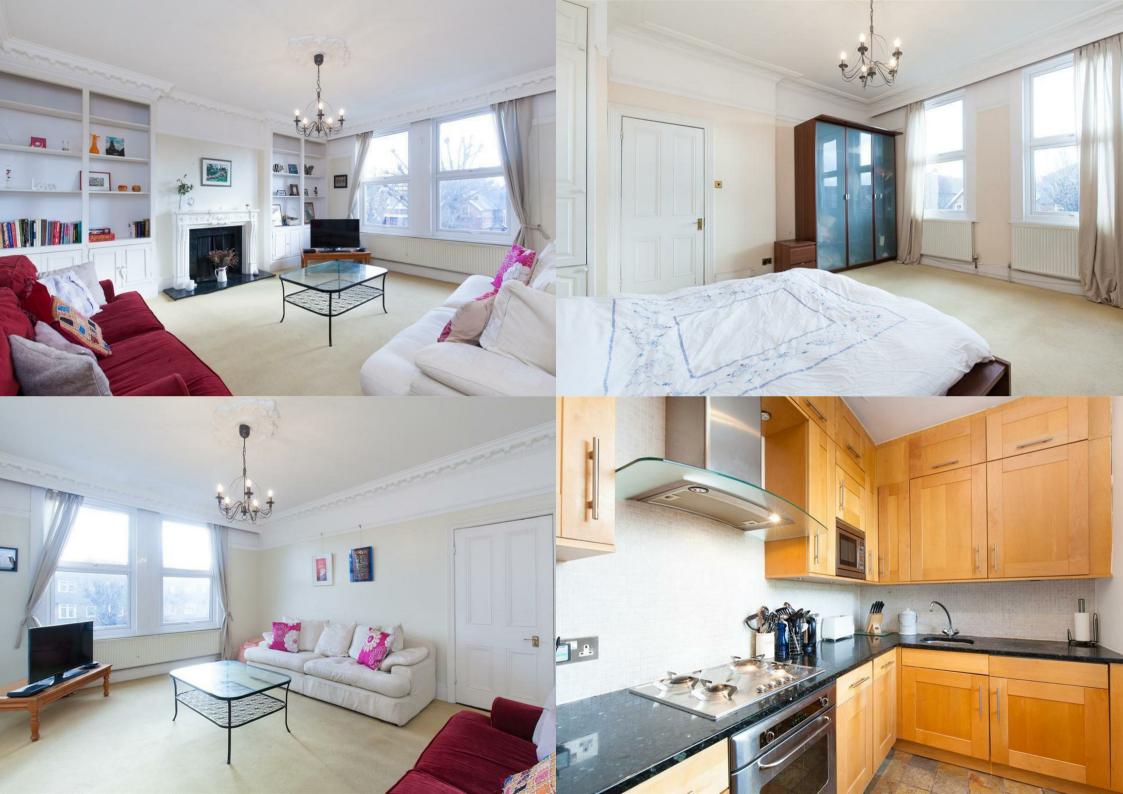

Situated on the first floor of this beautiful period property, this bright and spacious conversion flat is offered to the market furnished / unfurnished and is available now. Offering approximately 1,296sqft. of living space, this impressive property includes a large reception room with high ceilings and a period fireplace, a second reception room, three double bedrooms, one of which benefits from an en suite shower room and built-in wardrobes, a fully fitted kitchen with integrated appliances and a family bathroom. Further benefits include gas central heating and double glazing.