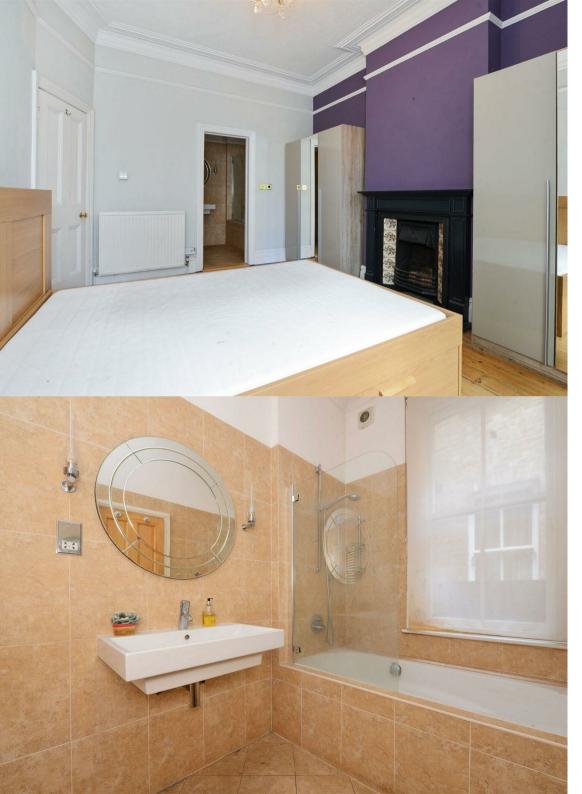

Situated in a popular residential area in Ealing, this excellently presented ground floor garden flat has charming period features throughout and offers mass amounts of natural light and space. The property has a large reception room with a beautiful period fireplace and bay window, a separate modern kitchen with integrated appliances, space for dining and bi-folding doors leading out to the well maintained private garden, a master bedroom with its own private en suite bathroom and access to the garden, two further double bedrooms and a stylish fully tiled family bathroom. With stunning high ceilings and fireplaces, the property is filled with character and period charm, as well as further benefiting from gas central heating, attractive wooden flooring and ample storage space.

- Spacious Ground Floor Flat
- Three Double Bedrooms
- Two Bathrooms
- Large Reception Room
- Private Garden
- Attractive Wooden Flooring
- Charming Period Features
- Multiple Transport Links
- Great Ealing Location