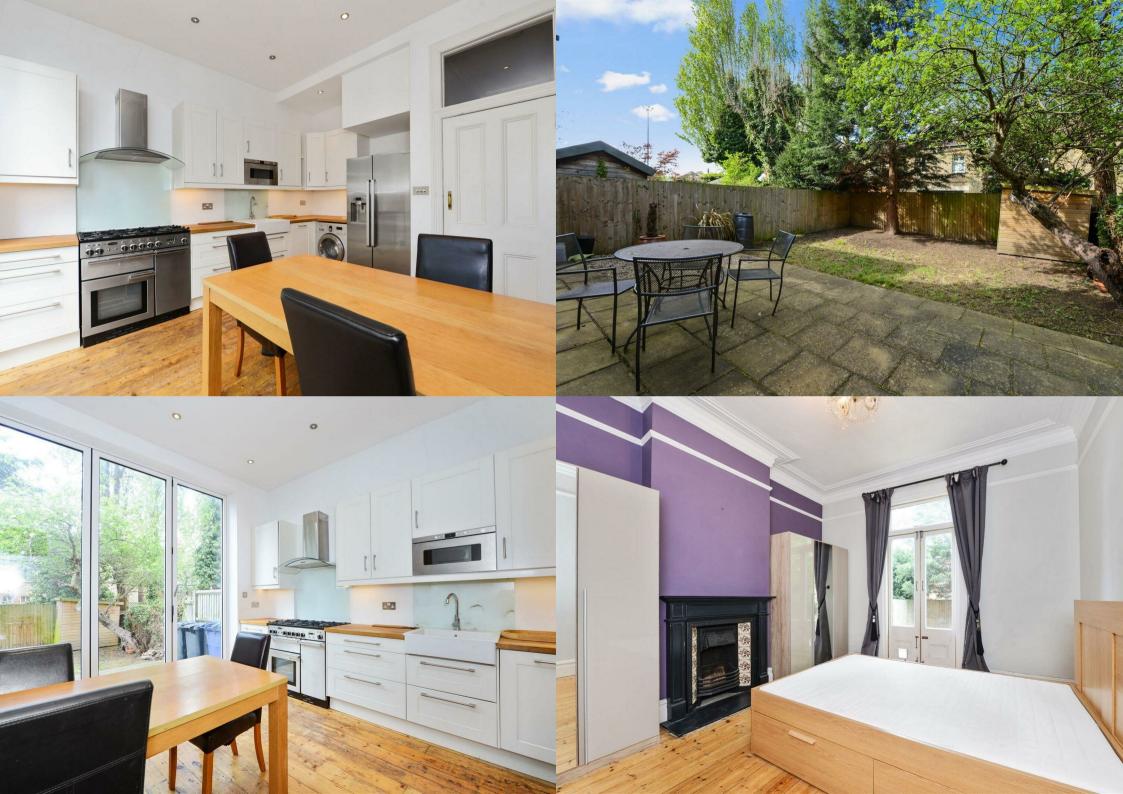

Situated in a popular residential area in Ealing, this excellently presented ground floor garden flat has charming period features throughout and offers mass amounts of natural light and space. The property has a large reception room with a beautiful period fireplace and bay window, a separate modern kitchen with integrated appliances, space for dining and bi-folding doors leading out to the well maintained private garden, a master bedroom with its own private en suite bathroom and access to the garden, two further double bedrooms and a stylish fully tiled family bathroom. With stunning high ceilings and fireplaces, the property is filled with character and period charm, as well as further benefiting from gas central heating, attractive wooden flooring and ample storage space.

- Spacious Ground Floor Flat
- Three Double Bedrooms
- Two Bathrooms
- Large Reception Room
- Private Garden
- Attractive Wooden Flooring
- Charming Period Features
- Multiple Transport Links
- Great Ealing Location