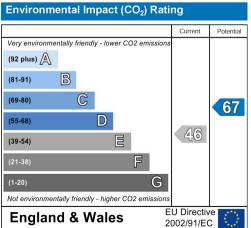

## WOODGRANGE AVENUE

Approximate Gross Internal Area 1050 sq ft / 97.6 sq m (Excluding Store)

GROUND FLOOR GROSS INTERNAL FLOOR AREA 1050 SQ FT

Although every attempt has been made to ensure accuracy, all measurements are approximate. The floor plan's for illustrative purposes only and not to scale. Measured in accordance to RICS standards.