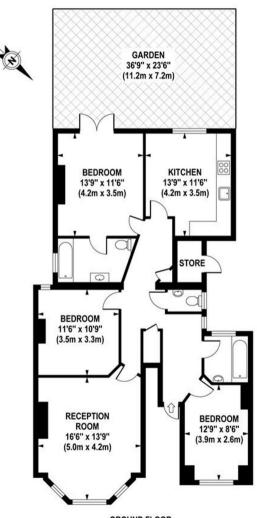

## WOODGRANGE AVENUE

Approximate Gross Internal Area 1050 sq ft / 97.6 sq m (Excluding Store)

GROUND FLOOR GROSS INTERNAL FLOOR AREA 1050 SQ FT

Although every attempt has been made to ensure accuracy, all measurements are approximate. The floor plan's for illustrative purposes only and not to scale. Measured in accordance to RICS standards.