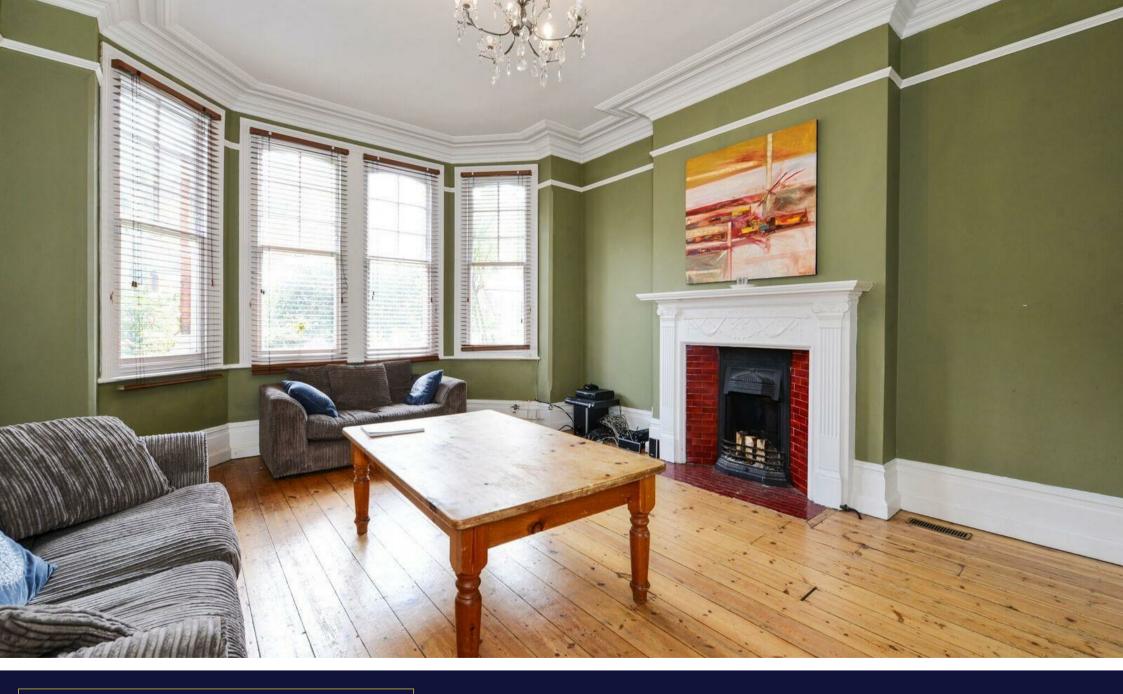

Situated in a popular residential area in Ealing, this excellently presented ground floor garden flat has charming period features throughout and offers mass amounts of natural light and space. The property has a large reception room with a beautiful period fireplace and bay window, a separate modern kitchen with integrated appliances, space for dining and bi-folding doors leading out to the well maintained private garden, a master bedroom with its own private en suite bathroom and access to the garden, two further double bedrooms and a stylish fully tiled family bathroom. With stunning high ceilings and fireplaces, the property is filled with character and period charm, as well as further benefiting from gas central heating, attractive wooden flooring and ample storage space.

- Spacious Ground Floor Flat
- Three Double Bedrooms
- Two Bathrooms
- Large Reception Room
- Private Garden
- Attractive Wooden Flooring
- Charming Period Features
- Multiple Transport Links
- Great Ealing Location