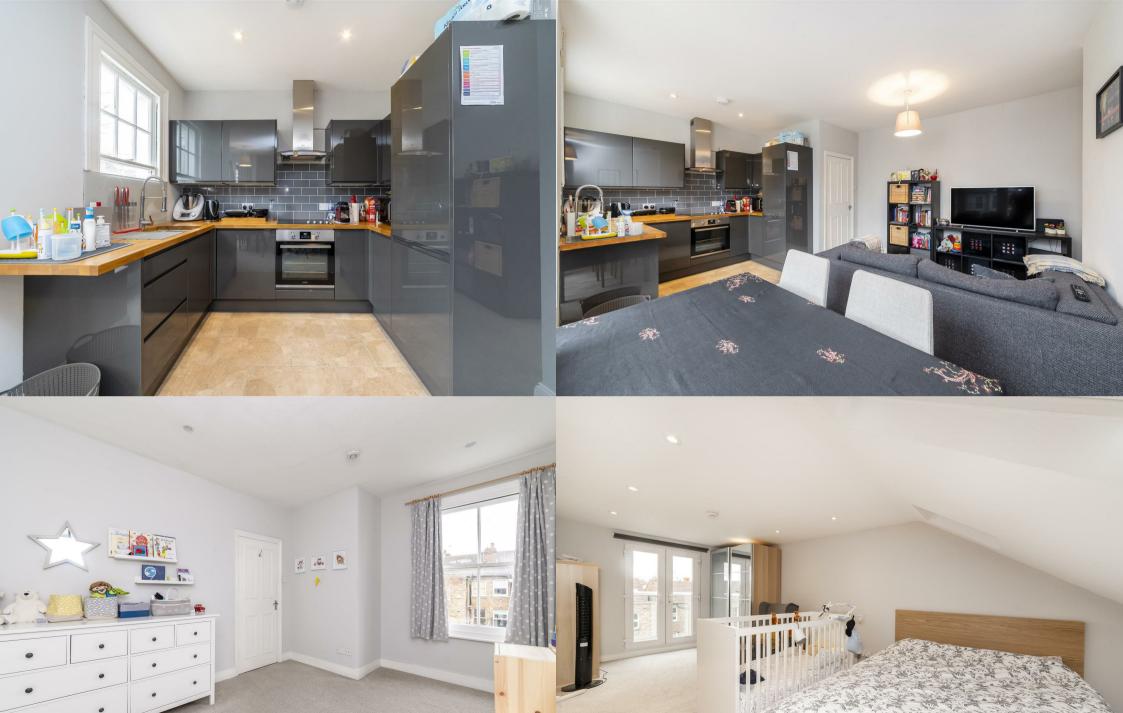

This bright and spacious flat is offered to the market in fantastic condition and is available end of May 2021. The property has a large open plan reception room with a modern kitchen featuring integrated appliances and space for dining, a master bedroom with an en suite shower room, a second double bedroom and a family bathroom. Further benefits include gas central heating and ample storage space.

- Bright and Spacious Flat
- Fantastic Condition
- Modern Open Plan Living
- Two Double Bedrooms
- Integrated Appliances
- Two Bathrooms
- Ample Storage Space
- Gas Central Heating
- Multiple Transport Links