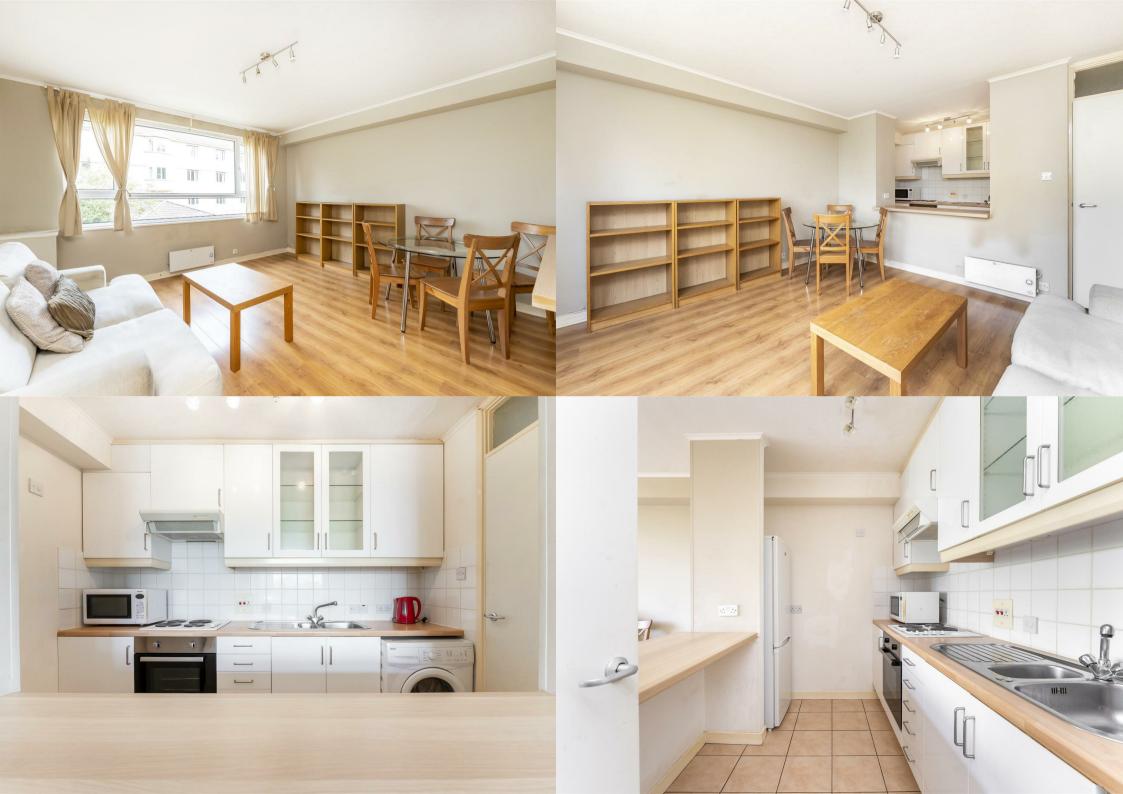

Situated on the first floor of a purpose-built block, this modern flat is bright and spacious throughout and is offered to the market in great condition. The property features a spacious semi open plan reception with a modern fitted kitchen, fully equipped with integrated appliances and a stylish serving table as well as plenty of space for dining, a good-sized double bedroom with fitted wardrobes and a contemporary bathroom with bathtub and shower feature. The property further benefits from an phone entry system, lift access, off-street parking, and attractive wooden flooring, offered furnished and is available now.

- First Floor Flat
- Bright and Spacious
- One Double Bedroom
- Ample Storage
- Attractive Wooden Flooring
- Off-Street Parking
- Good Location
- Furnished
- Available Now

HELLIWELL & CO.