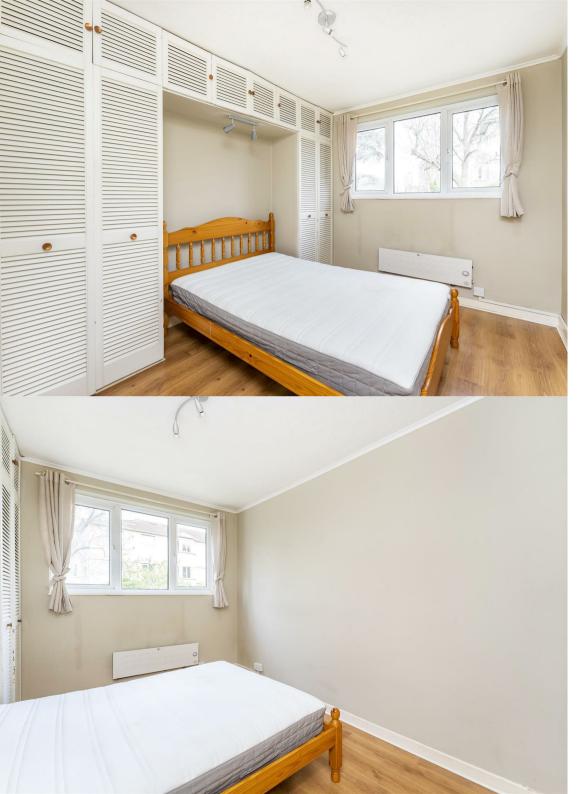

Situated on the first floor of a purpose-built block, this modern flat is bright and spacious throughout and is offered to the market in great condition. The property features a spacious semi open plan reception with a modern fitted kitchen, fully equipped with integrated appliances and a stylish serving table as well as plenty of space for dining, a good-sized double bedroom with fitted wardrobes and a contemporary bathroom with bathtub and shower feature. The property further benefits from an phone entry system, lift access, off-street parking, and attractive wooden flooring, offered furnished and is available now.

- First Floor Flat
- Bright and Spacious
- One Double Bedroom
- Ample Storage
- Attractive Wooden Flooring
- Off-Street Parking
- Good Location
- Furnished
- Available Now

HELLIWELL & CO.