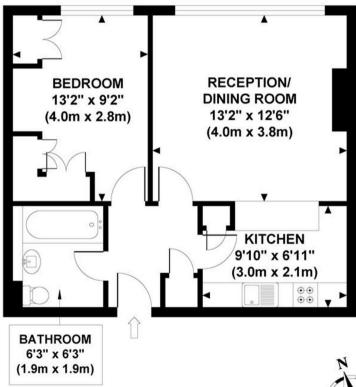

## STANLEY COURT

Approximate Gross Internal Area 439 sq ft / 40.80 sq m

FIRST FLOOR GROSS INTERNAL FLOOR AREA 439 SQ FT

Although every attempt has been made to ensure accuracy, all measurements are approximate and no responsibility is taken for any error, omission, or mid-statement. This floor plan is for illustrative purposes only and not to scale. Measured in accordance to RICS standards