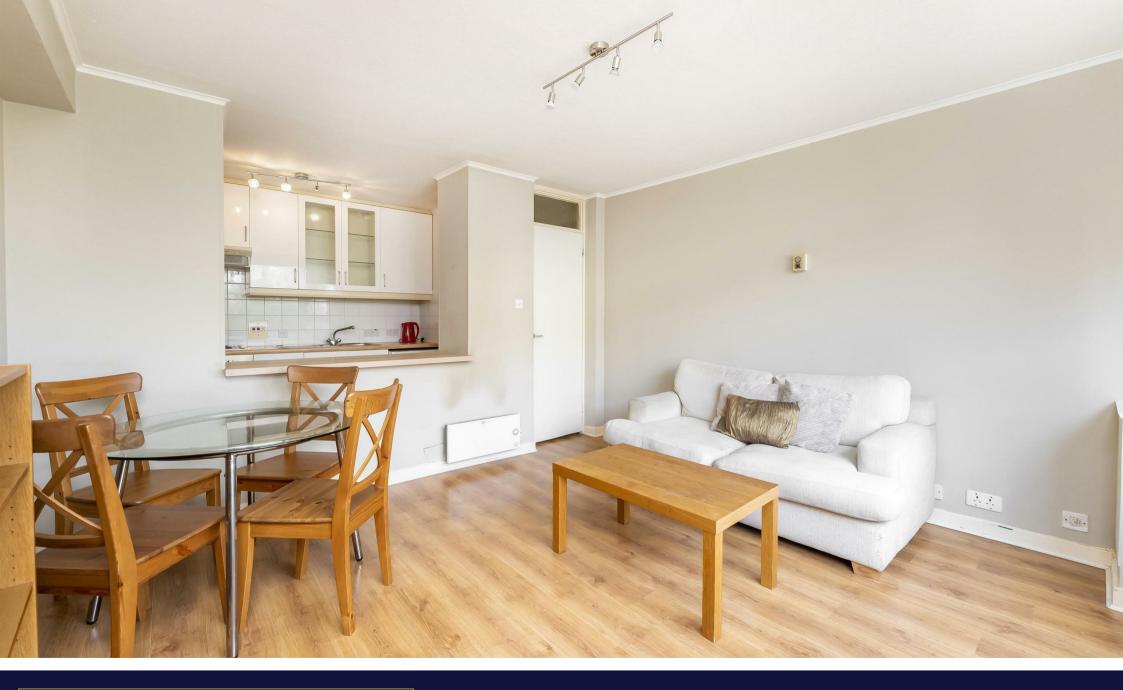

Situated on the first floor of a purpose-built block, this modern flat is bright and spacious throughout and is offered to the market in great condition. The property features a spacious semi open plan reception with a modern fitted kitchen, fully equipped with integrated appliances and a stylish serving table as well as plenty of space for dining, a good-sized double bedroom with fitted wardrobes and a contemporary bathroom with bathtub and shower feature. The property further benefits from an phone entry system, lift access, off-street parking, and attractive wooden flooring, offered furnished and is available now.

- First Floor Flat
- Bright and Spacious
- One Double Bedroom
- Ample Storage
- Attractive Wooden Flooring
- Off-Street Parking
- Good Location
- Furnished
- Available Now

HELLIWELL & CO.