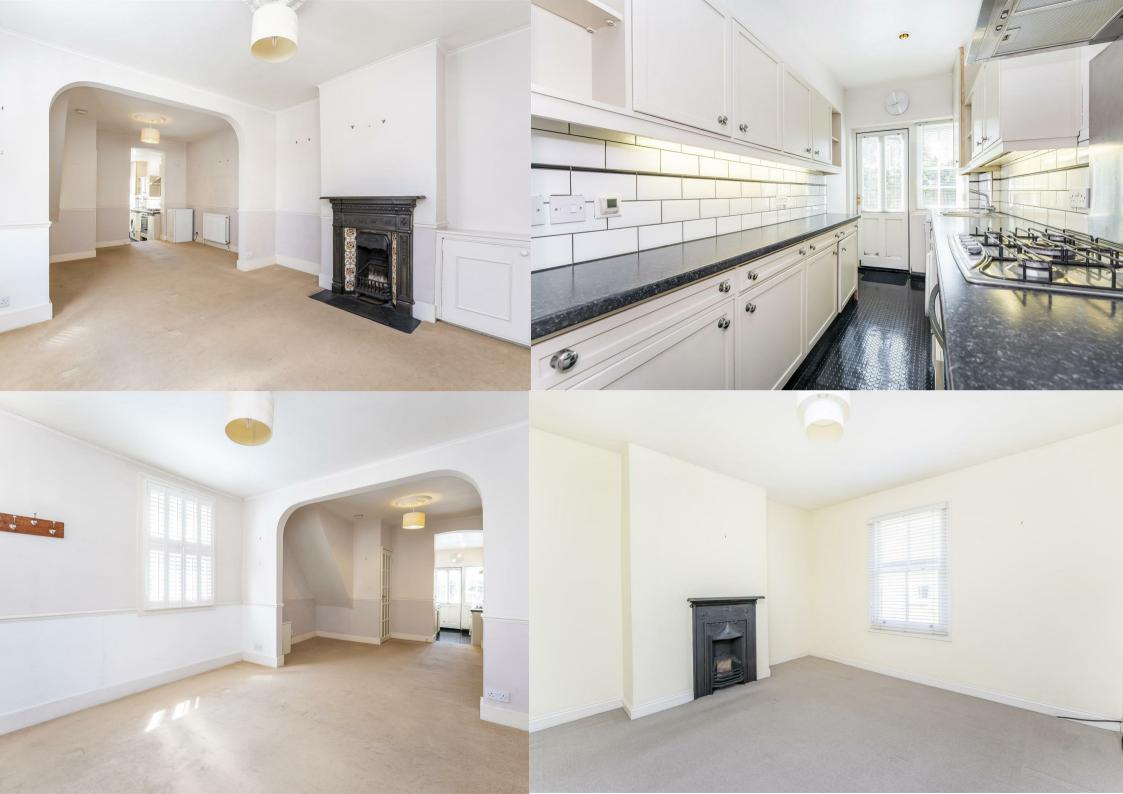

Placed within a popular residential location in Ealing, this bright and spacious end of terrace cottage is offered to the market with no onward chain and has over 700 sq.ft of living space. With period charm and character throughout, the property has a double aspect reception room with an attractive original fireplace, a family bathroom and a galley style kitchen with integrated appliances which has direct access to the well-maintained private garden. The first floor offers two double bedrooms, one of which has built in wardrobes and a delightful Juliette balcony. Further benefits include off street parking (first come first served), convenient side access to the rear garden, well maintained communal gardens to the front of the property, ample storage space and gas central heating.