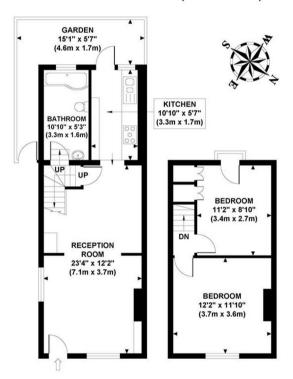

## **WROTHAM ROAD**

Approximate Gross Internal Area 715 sq ft / 66.40 sq m

GROUND FLOOR GROSS INTERNAL FLOOR AREA 426 SQ FT FIRST FLOOR GROSS INTERNAL FLOOR AREA 289 SQ FT

Although every attempt has been made to ensure accuracy, all measurements are approximate and no responsibility is taken for any error, omission, or mid-statement. This floor plan is for illustrative purposes only and not to scale. Measured in accordance to RICS standards.