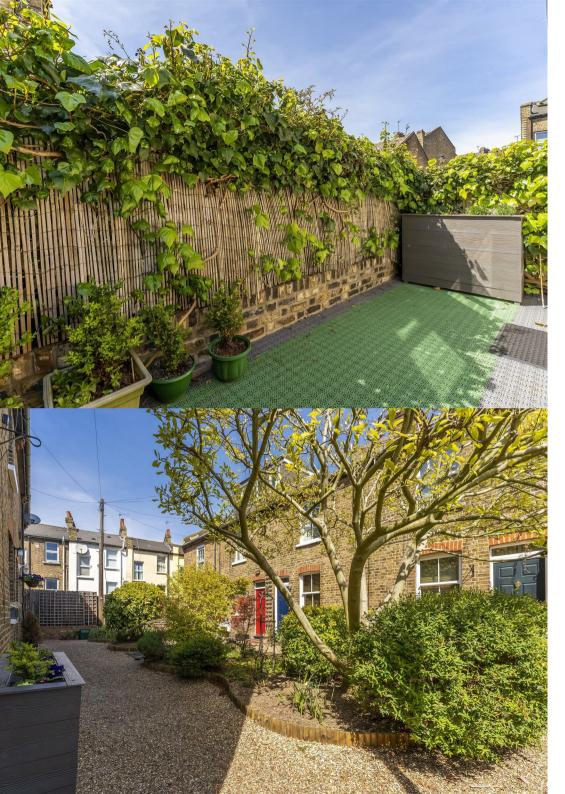

Placed within a popular residential location in Ealing, this bright and spacious end of terrace cottage is offered to the market with no onward chain and has over 700 sq.ft of living space. With period charm and character throughout, the property has a double aspect reception room with an attractive original fireplace, a family bathroom and a galley style kitchen with integrated appliances which has direct access to the well-maintained private garden. The first floor offers two double bedrooms, one of which has built in wardrobes and a delightful Juliette balcony. Further benefits include off street parking (first come first served), convenient side access to the rear garden, well maintained communal gardens to the front of the property, ample storage space and gas central heating.