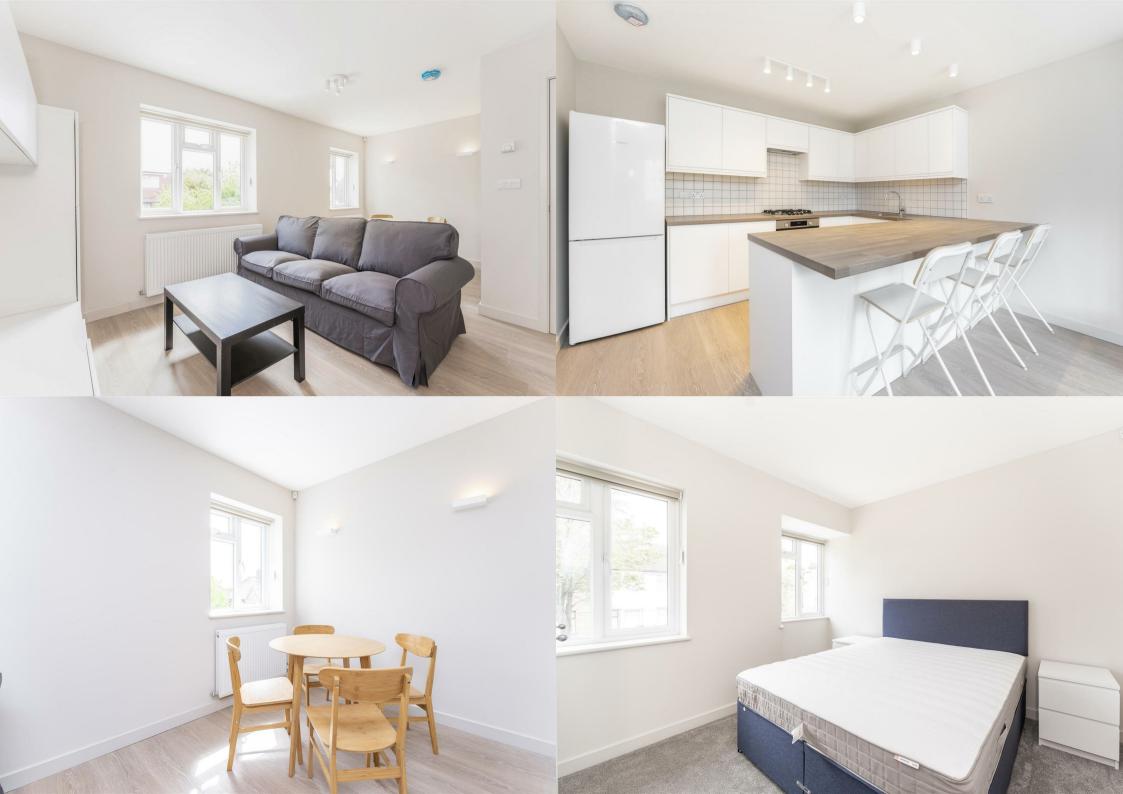

This bright and spacious first floor flat is offered to the market fully furnished and is available now. The property has a large open plan living area with a modern kitchen featuring integrated appliances and space for dining, two double bedrooms (one of which has a private en suite) and an additional fully tiled bathroom. Further benefits include ample storage space, one off street parking space, additional permit parking and integrated appliances throughout.

- First Floor Duplex Flat
- Two Bedrooms
- Open Plan Living
- Modern Kitchen Area
- Integrated Appliances
- Two Bathrooms
- Off Street Parking & Permit Parking
- Available Now
- Furnished