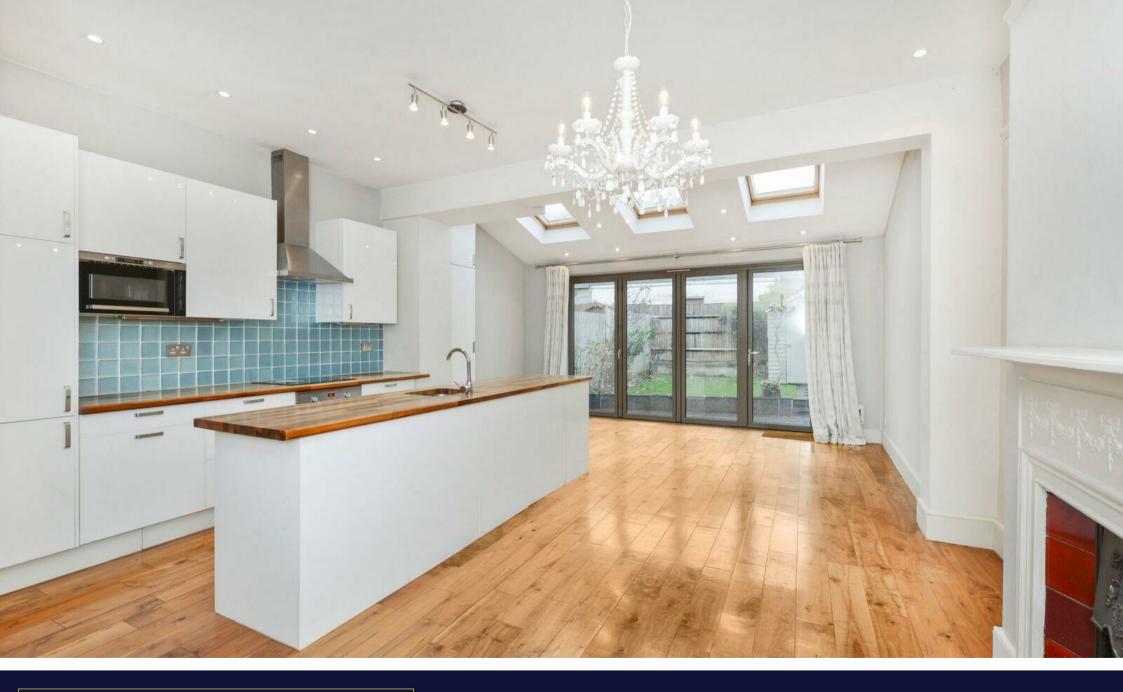

Situated in a fantastic location, this bright and spacious, well presented family home is offered to the market unfurnished and is available early December 2019. The terraced house which is placed over three floors, has an abundance of period charm and character throughout and benefits from attractive wooden flooring, high ceilings and original fireplaces. Entering through the receiving hallway the property leads through to a front reception room with ample storage and a period fireplace, in addition to an imposing open plan, second reception with a kitchen featuring integrated appliances, a modern island counter-top and direct access to the private rear garden with a useful storage shed. The first floor has two double bedrooms, a third single bedroom and a family bathroom, whilst the top floor offers a fourth double bedroom with its own private shower room. Further benefits include ample storage space throughout and gas central heating.