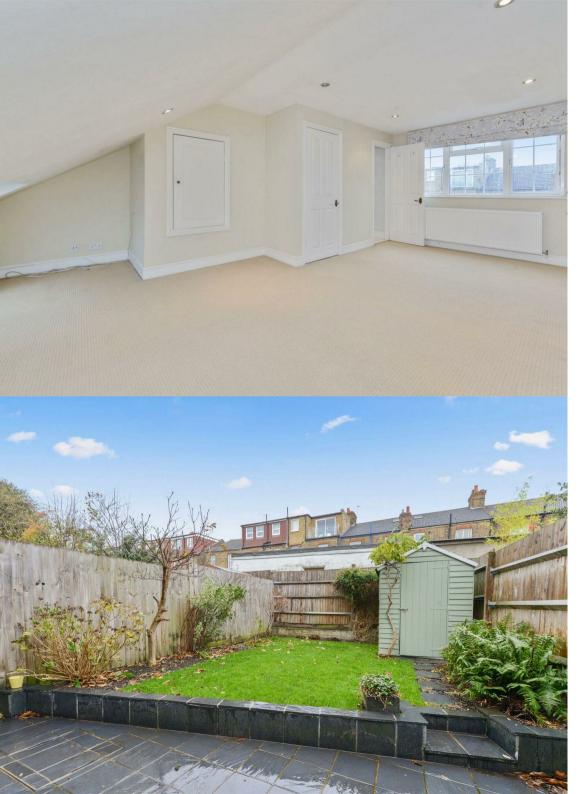

Situated in a fantastic location, this bright and spacious, well presented family home is offered to the market unfurnished and is available early December 2019. The terraced house which is placed over three floors, has an abundance of period charm and character throughout and benefits from attractive wooden flooring, high ceilings and original fireplaces. Entering through the receiving hallway the property leads through to a front reception room with ample storage and a period fireplace, in addition to an imposing open plan, second reception with a kitchen featuring integrated appliances, a modern island counter-top and direct access to the private rear garden with a useful storage shed. The first floor has two double bedrooms, a third single bedroom and a family bathroom, whilst the top floor offers a fourth double bedroom with its own private shower room. Further benefits include ample storage space throughout and gas central heating.