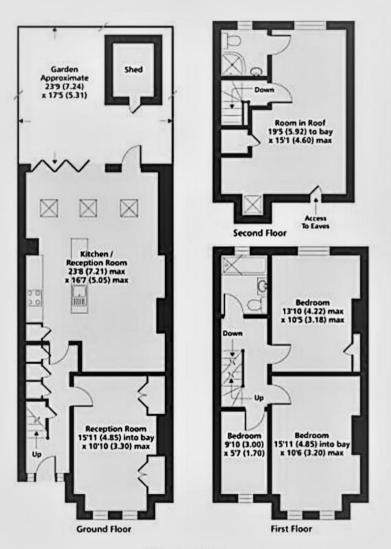

## Gross Internal Floor Area 1399 sqft 129.9 sqm (excludes shed)

Whilst every attempt has been made to ensure the accuracy of the floor plan contained here, measurements of doors, windows and rooms are approximate and no responsibility in taken for any error, omission or misstatement. These plans are for representation purposes only as defined by RICS Code of Measuring Practice and should be used as such by any prospective purchases. Specifically no guarantee is given on the gross internal floor area of the property if quoted on this plan and any figure given is for initial guidance only and should not be relied on as a basis of valuation.