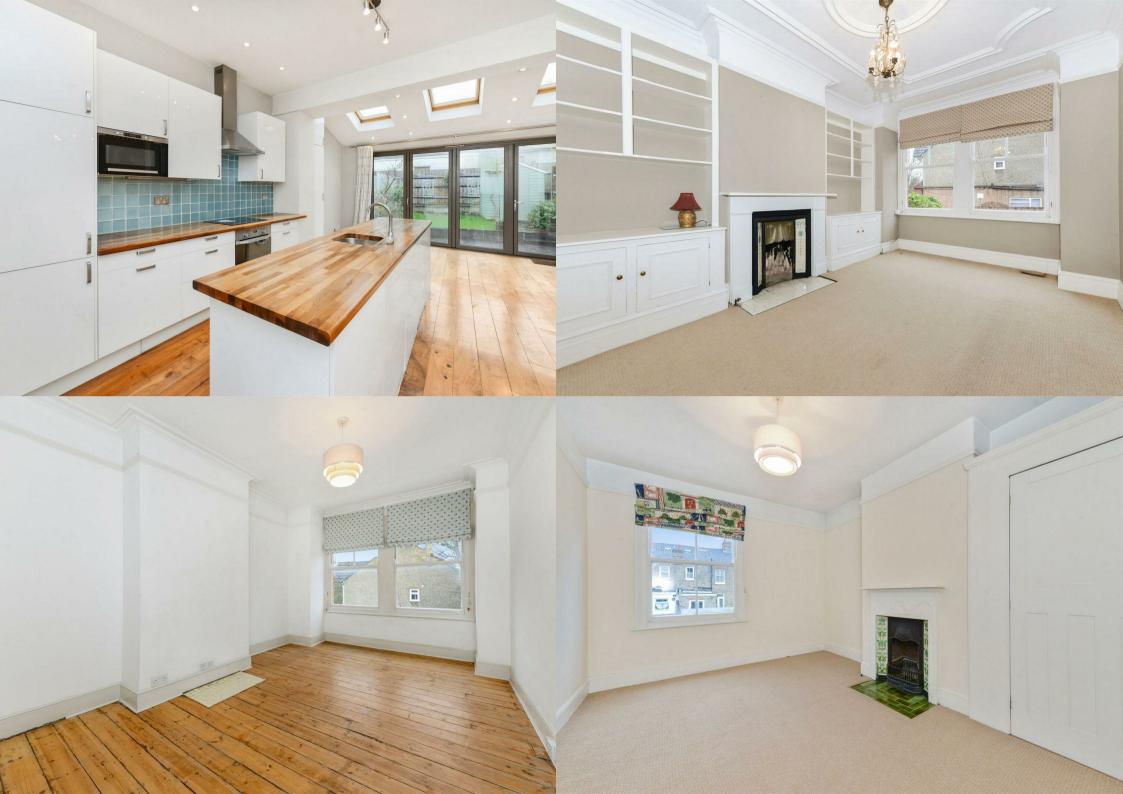

Situated in a fantastic location, this bright and spacious, well presented family home is offered to the market unfurnished and is available early December 2019. The terraced house which is placed over three floors, has an abundance of period charm and character throughout and benefits from attractive wooden flooring, high ceilings and original fireplaces. Entering through the receiving hallway the property leads through to a front reception room with ample storage and a period fireplace, in addition to an imposing open plan, second reception with a kitchen featuring integrated appliances, a modern island counter-top and direct access to the private rear garden with a useful storage shed. The first floor has two double bedrooms, a third single bedroom and a family bathroom, whilst the top floor offers a fourth double bedroom with its own private shower room. Further benefits include ample storage space throughout and gas central heating.