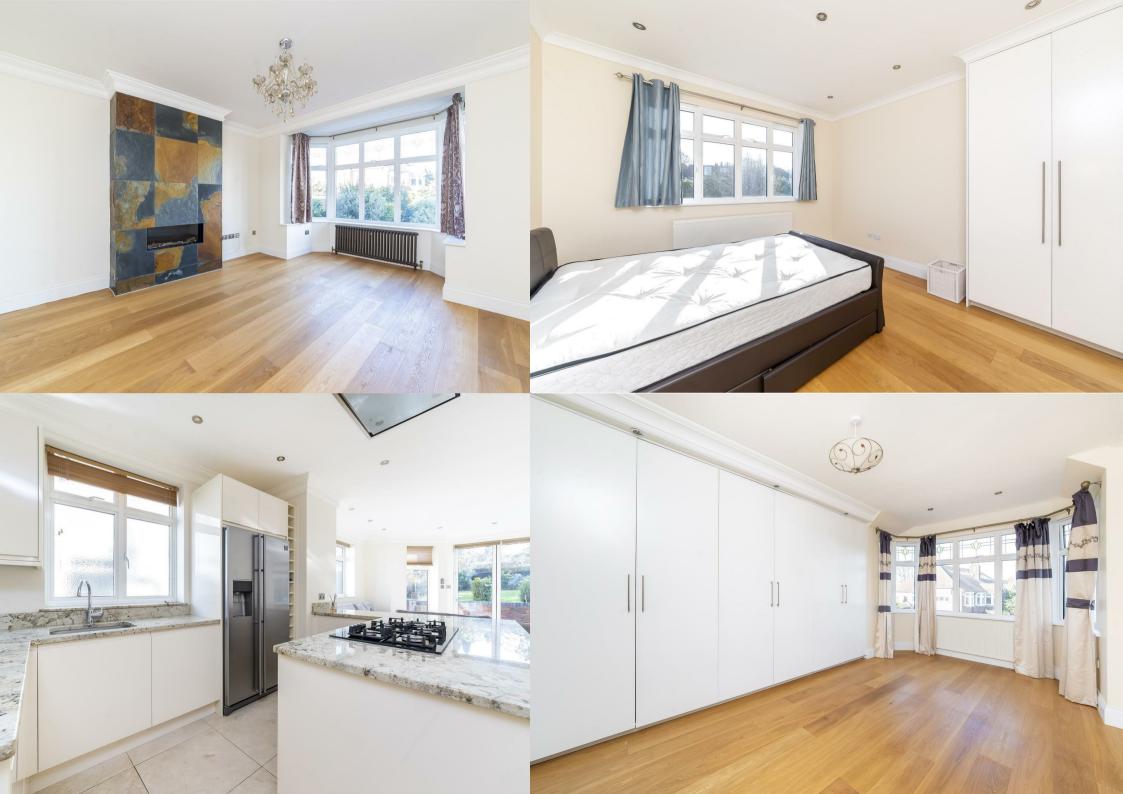

Offered to the market in impeccable condition, this imposing semi detached family home which is bright and spacious throughout, has been fully refurbished to the highest standard. The property has a front reception room with an attractive fireplace, a rear open plan reception with a modern kitchen featuring integrated appliances and space for dining, five bedrooms, a fully equipped, luxury bathroom with a bathtub and over head shower, a further wet room / shower room and a downstairs wc. Further benefits include a well maintained, private rear garden, ample storage space, beautiful marble underfloor heating, gas central heating and forecourt parking.

Semi Detached

**■** 5 Bedrooms

- Five Bedrooms
- Modern Integrated Kitchen
- Ample Storage Space
- Off Street Parking

- Family House
- Two Large Receptions
- Two Stylish Bathrooms
- Well Maintained Garden