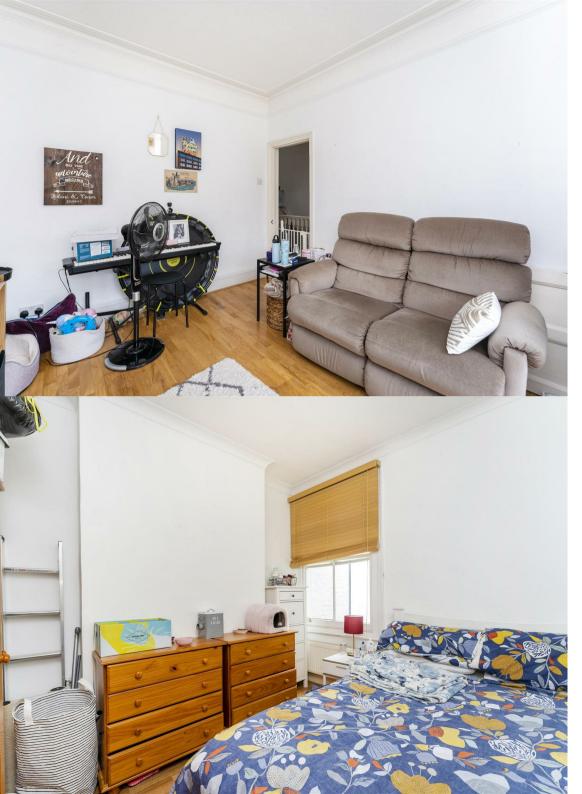

With its own private entrance, this bright and spacious first floor flat is offered to the market furnished and is available early September 2021. The property has a large reception room, a separate kitchen with space for dining, two bedrooms and a bathroom. Further benefits include gas central heating, a private garden and permit parking.

- Private Entrance
- First Floor Flat
- Two Bedrooms
- Large Living Room
- Kitchen with Space for Dining
- Private Garden
- Furnished
- Gas Central Heating
- Available Early September 2021