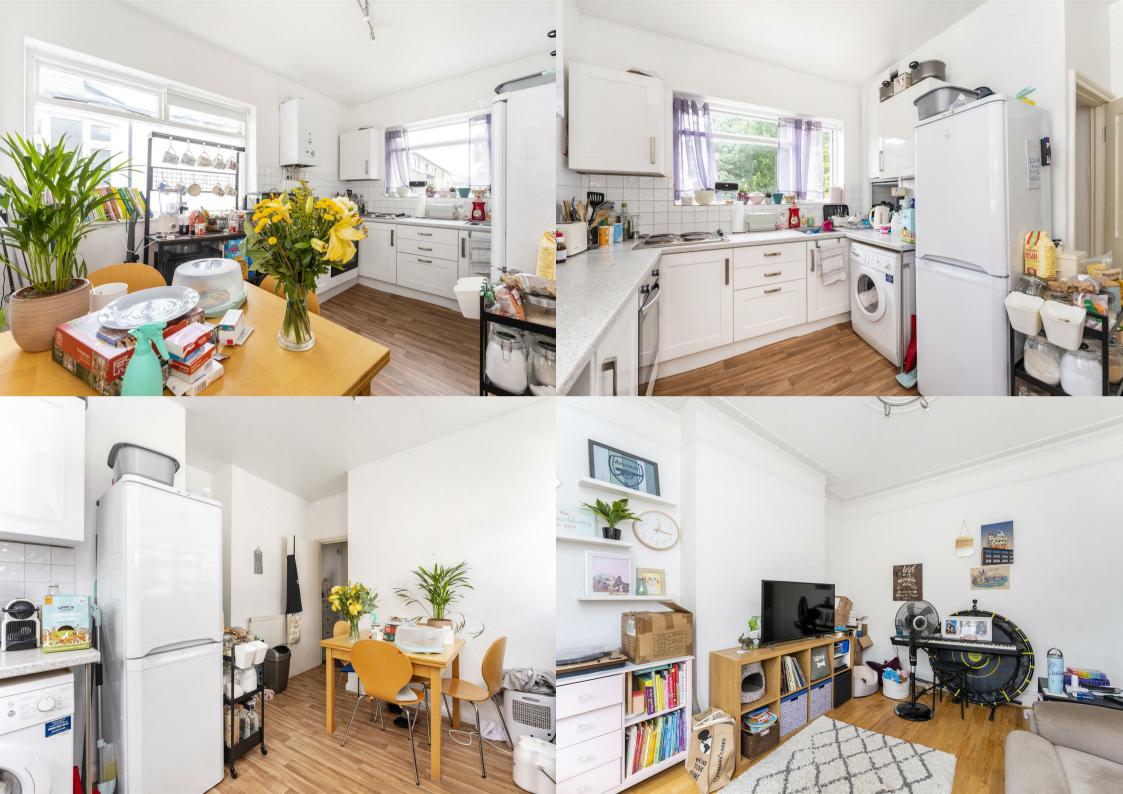

With its own private entrance, this bright and spacious first floor flat is offered to the market furnished and is available early September 2021. The property has a large reception room, a separate kitchen with space for dining, two bedrooms and a bathroom. Further benefits include gas central heating, a private garden and permit parking.

- Private Entrance
- First Floor Flat
- Two Bedrooms
- Large Living Room
- Kitchen with Space for Dining
- Private Garden
- Furnished
- Gas Central Heating
- Available Early September 2021