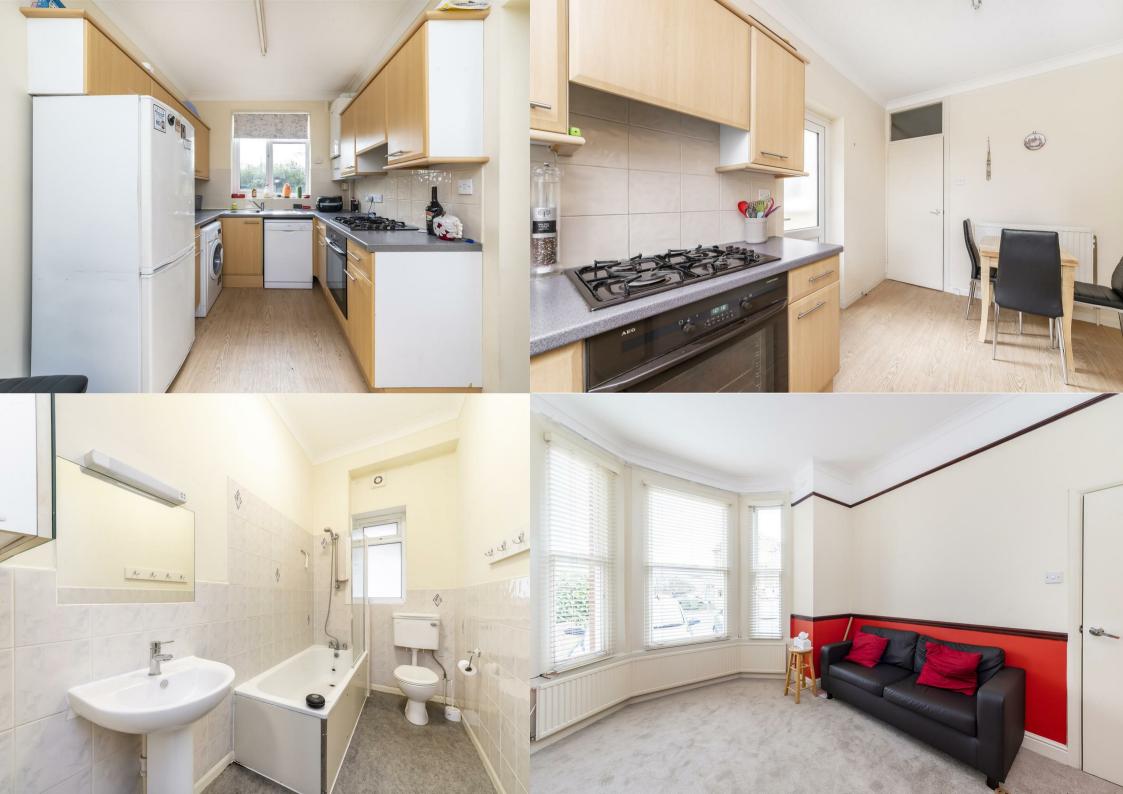

A beautiful and extremely spacious two bedroom, ground floor flat set within one of the 'arts and crafts' Victorian houses in Ealing. Accommodation comprises a two bedrooms, a sitting room and a modern kitchen and bathroom. Gas central heating throughout and double glazed windows in both the bedroom and lounge. Notable features include high ceilings, original cornices and mouldings with direct patio access from the kitchen to a private patio and communal garden.

- Ground Floor Flat
- Separate fitted kitchen
- Double Glazing
- Private Patio
- Unfurnished

- Two Double Bedrooms
- Gas Central Heating
- Off Street Parking
- Communal Gardens