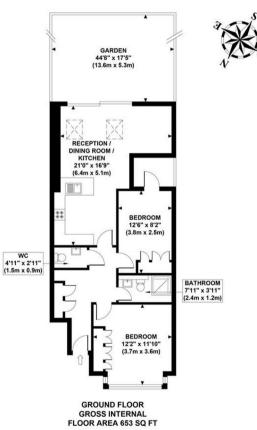

HELLIWELL & CO.

OVERDALE ROAD

Approximate Gross Internal Area 653 sq ft / 60.66 sq m

Although every attempt has been made to ensure accuracy, all measurements are approximate and no responsibility is taken for any error, omission, or mid-statement. This floor plan is for illustrative purposes only and not to scale. Measured in accordance to RICS standards.