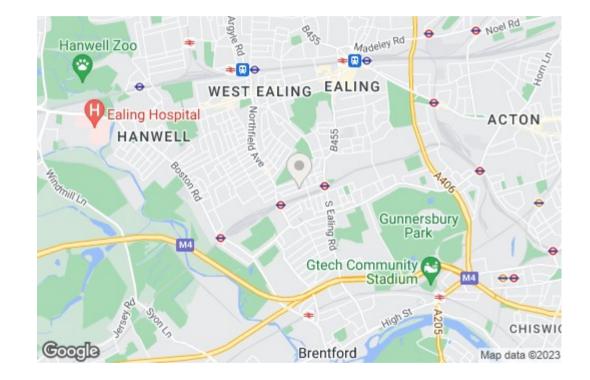

Overdale Road is located moments from Northfields Avenue where you will find a great selection of family run shops, restaurants, bars and local amenities including Lammas Park. Northfields tube station is also accessible where you have access to the Piccadilly line offering great services into and around Central London. Further transport links include the E2 and E3 buses, that take you straight to Ealing Broadway, alternatively you can take a beautiful walk through Walpole Park and you will be have access to the vast array of shops and eateries Ealing has to offer.