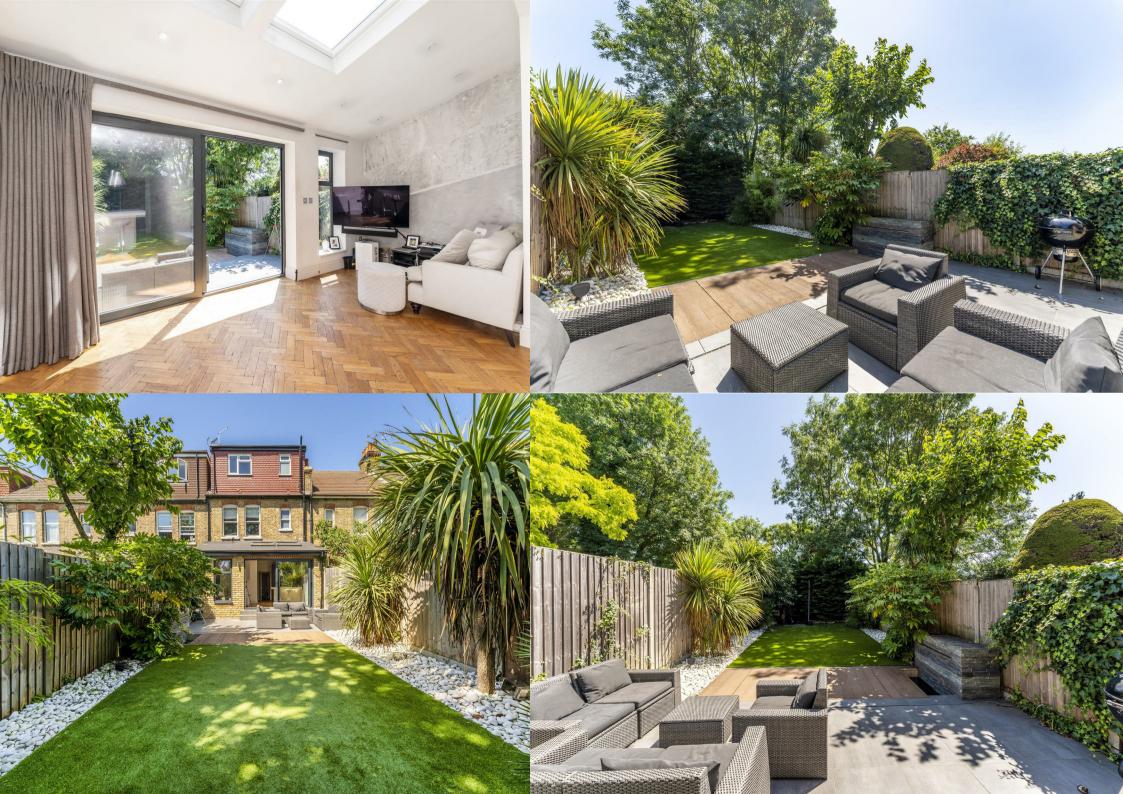

Situated in a popular residential area, this bright and spacious ground floor flat is offered to the market in fantastic condition and is available in October 2021. With a neutral décor throughout, the property has a large open plan living room with modern integrated appliances, a breakfast bar and bifolding doors leading out to the well maintained private rear garden. There is a master bedroom with fitted wardrobes, a second bedroom, a fully tiled shower room and an additional wc. Further benefits include attractive wooden flooring, ample storage space, gas central heating and sky lights.