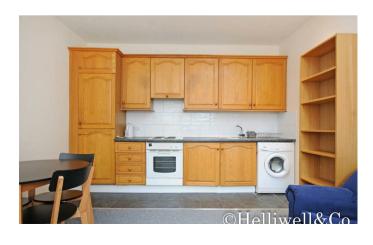

The property consists of two large double bedrooms both benefiting from built in storage. The living room is open plan from the fitted kitchen which has fully integrated appliances. The bathroom has a large double shower and also an additional utility cupboard with a combi boiler. This property is perfect for professional sharers or a couple looking to be in a central location for an affordable price.