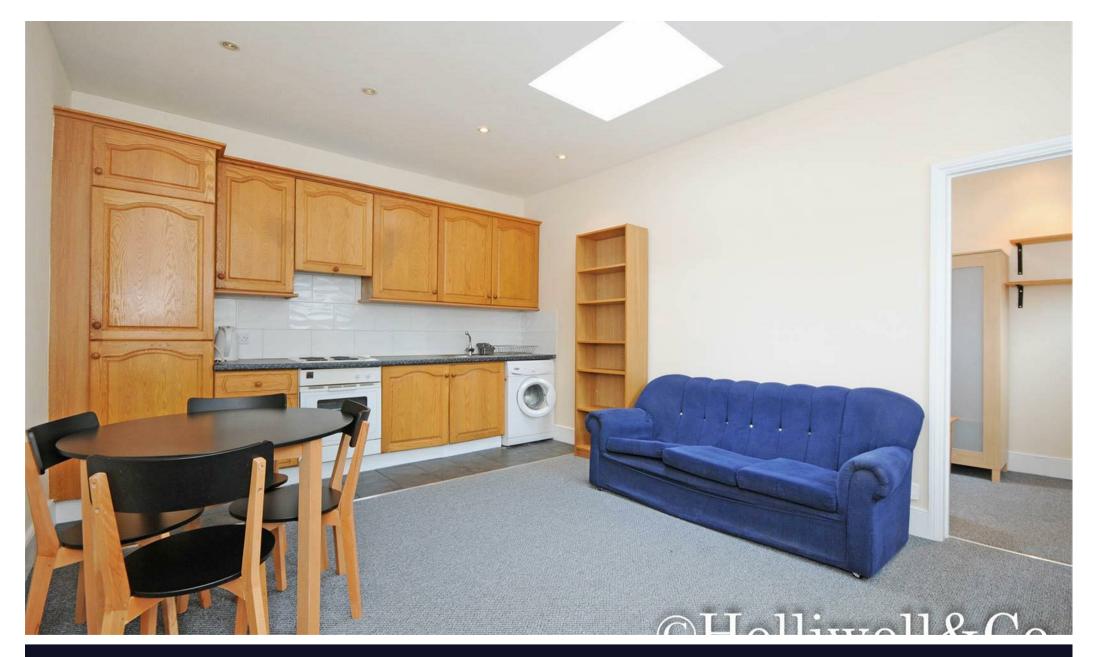

The property consists of two large double bedrooms both benefiting from built in storage. The living room is open plan from the fitted kitchen which has fully integrated appliances. The bathroom has a large double shower and also an additional utility cupboard with a combi boiler. This property is perfect for professional sharers or a couple looking to be in a central location for an affordable price.