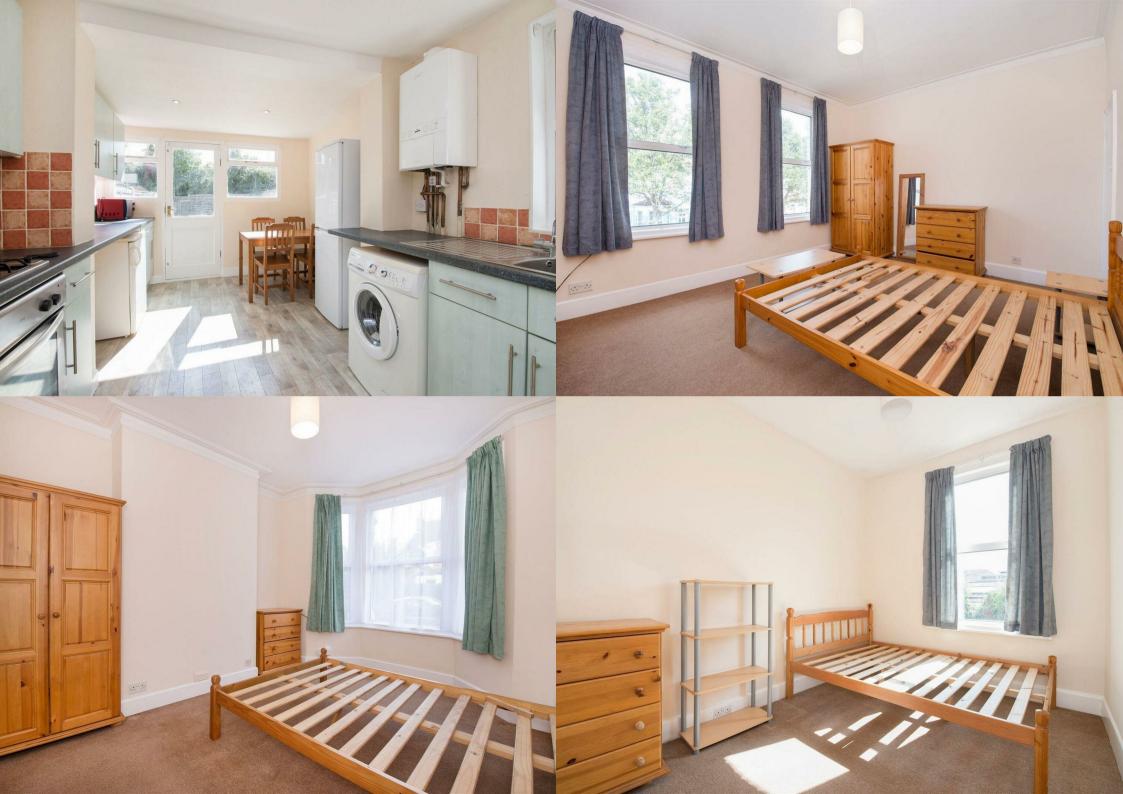

A beautiful terraced house located on a popular residential road in Ealing. Offering plenty of space throughout, the property is ideal for a family or professional sharers and includes a large reception room, a kitchen with a dining area and integrated appliances, three double bedrooms and a family bathroom. The property further benefits from a private garden and is offered to the market unfurnished. Available October 2021.

- Terraced House
- Three Bedrooms
- Eat-in Kitchen
- Private Garden
- Unfurnished
- Available October 2021
- Professional Sharers Accepted
- Multiple Transport Links
- Residential Area