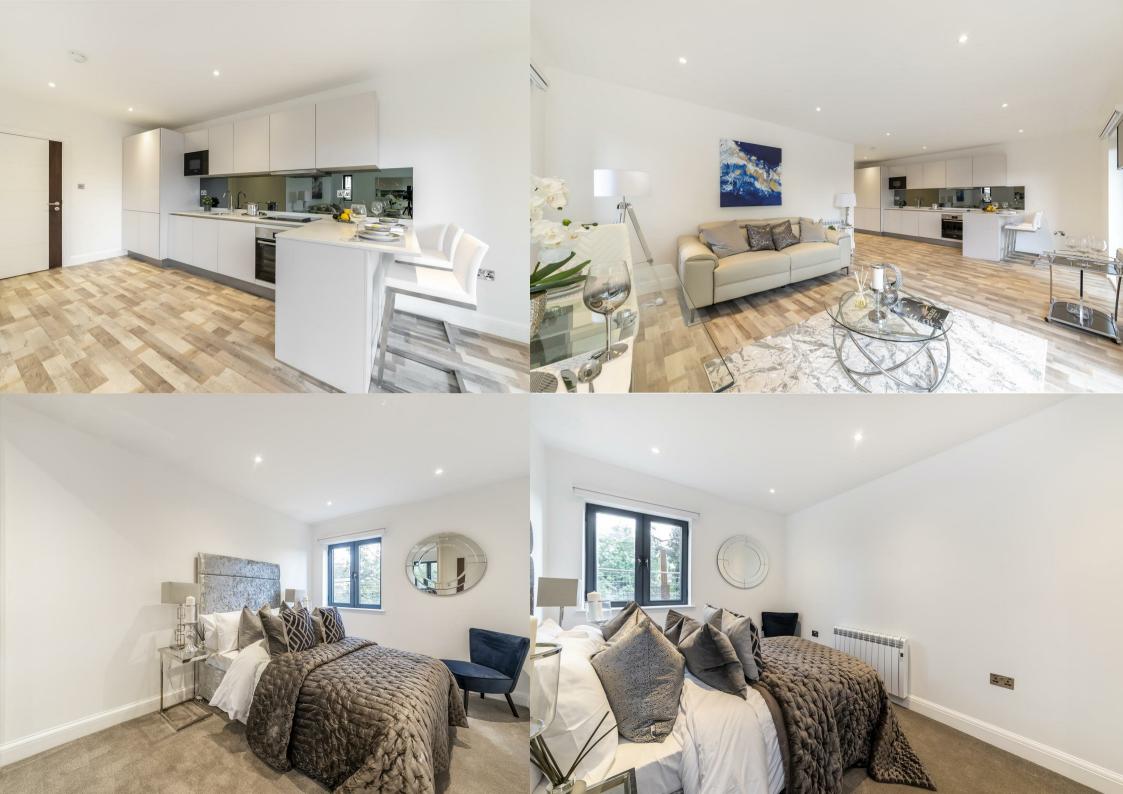

Gunnersbury Avenue, Ealing, W5 £1,500 Per Calendar Month

Brand New Development - Bright and Spacious - One Double Bedroom Apartment - High Quality Fixtures and Fittings - On-site Gym - Unfurnished.

Situated in a popular area of Ealing and placed within a brand-new development, this one double bedroom apartment is available now. Finished to an exceptional standard with high quality fixtures and fittings throughout, this luxurious apartment consist of a large open plan living space featuring a stylish modern kitchen, fully equipped with top of the range appliances and space for dining. Leading to one double bedrooms all furnished with contemporary fitted wardrobes and a shower room with rainfall showers. These deluxe homes further benefit from attractive wooden flooring and an on-site gym, offered to the market unfurnished.

- Brand New Development
- Bright and Spacious
- High Quality Fixtures and Fittings
- Balcony
- Available Now

- Luxurious Apartment
- One Double Bedroom
- On-Site Gym
- Furnished/Unfurnished