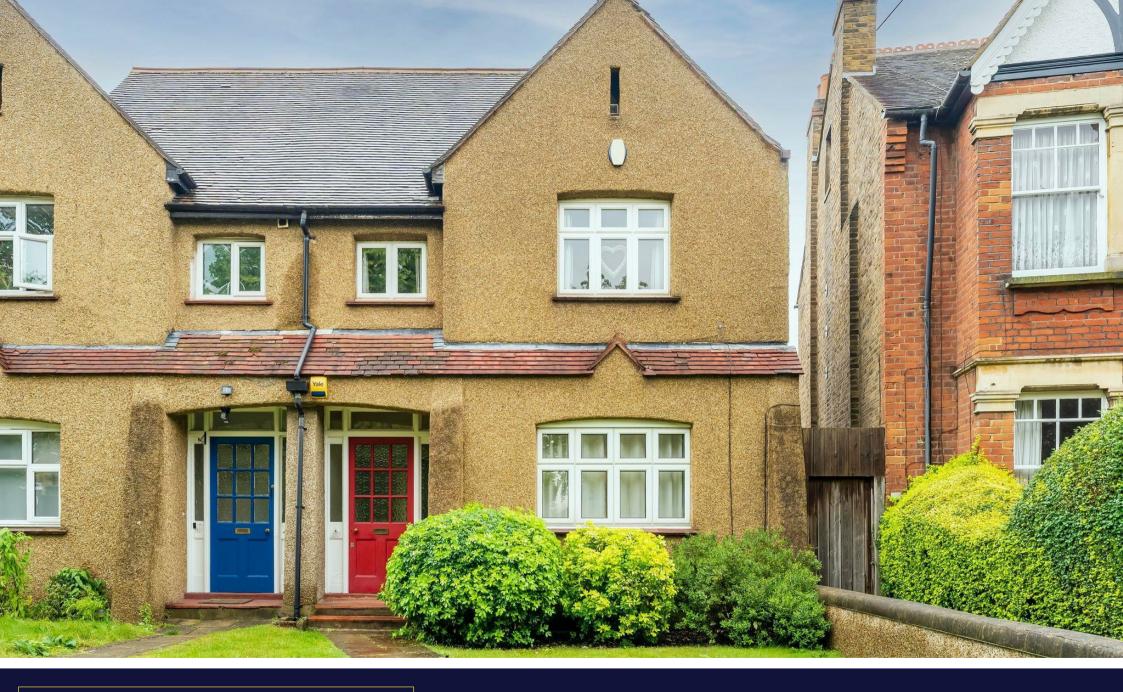

St Marys Road, Ealing, W5
Asking Price £650,000

Over 1,000sq.ft of Living Space - Split Level Flat - Share of Freehold - Period Charm & Character - Three Bedrooms - Two Bathrooms - Large Living Room - Separate Kitchen - Ample Storage Space - Gas Central Heating - Private Garden.

Offering over 1,000.sq.ft of living space, this bright and spacious split level flat, is offered to the market with a share of freehold and has an abundance of period charm and character throughout. The property has a large reception room with a charming feature fireplace, a kitchen with integrated appliances and space for dining, a master bedroom with built in wardrobes and its own private en suite bathroom, two further bedrooms and a family bathroom. Further benefits include ample storage space, gas central heating and a private well maintained garden.

Located on one of Olde Ealing's most charming roads, the property is ideally placed for access to South Ealing's Piccadilly line (approx. 0.4 miles) tube station and the beautiful open spaces of Lammas Park. Being situated on St Mary's Road, the property has full advantage of the multiple local shops, restaurants and pubs in the area as well as Ealing Broadway's tube station (Central and District lines, mainline and future Crossrail) and shopping centre (approx. 1.2 miles).