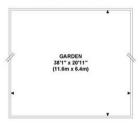

## HELLIWELL & CO. ST MARY'S ROAD Approximate Gross Internal Area 1014 sq ft / 94.20 sq m

SECOND FLOOR GROSS INTERNAL FLOOR AREA 198 SQ FT

GROUND FLOOR GROSS INTERNAL FLOOR AREA 39 SQ FT

GROSS INTERNAL FLOOR AREA 777 SQ FT

Although every attempt has been made to ensure accuracy, all measurements are approximate and no responsibility is taken for any error, omission, or mid-statement. This floor plan is for illustrative purposes only and not to scale. Measured in accordance to RICS standards.