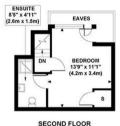

## HELLIWELL & CO. ST MARY'S ROAD Approximate Gross Internal Area 1014 sq ft / 94.20 sq m

SECOND FLOOR GROSS INTERNAL FLOOR AREA 198 SQ FT

GROUND FLOOR GROSS INTERNAL FLOOR AREA 39 SQ FT

GROSS INTERNAL FLOOR AREA 777 SQ FT

Although every attempt has been made to ensure accuracy, all measurements are approximate and no responsibility is taken for any error, omission, or mid-statement. This floor plan is for illustrative purposes only and not to scale. Measured in accordance to RICS standards.