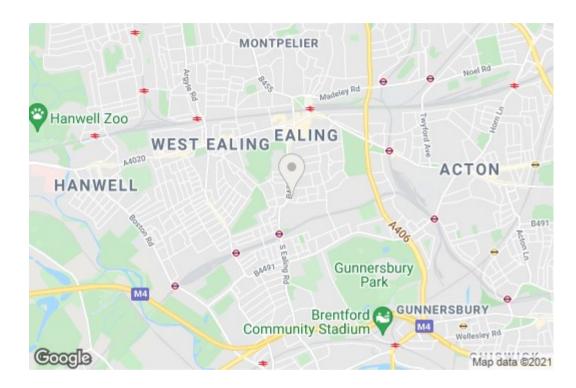

Located on one of Olde Ealing's most charming roads, the property is ideally placed for access to South Ealing's Piccadilly line (approx. 0.4 miles) tube station and the beautiful open spaces of Lammas Park. Being situated on St Mary's Road, the property has full advantage of the multiple local shops, restaurants and pubs in the area as well as Ealing Broadway's tube station (Central and District lines, mainline and future Crossrail) and shopping centre (approx. 1.2 miles).