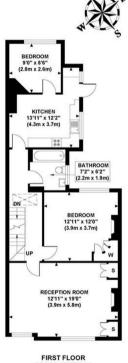

Offering over 1,000.sq.ft of living space, this bright and spacious split level flat, is offered to the market with a share of freehold and has an abundance of period charm and character throughout. The property has a large reception room with a charming feature fireplace, a kitchen with integrated appliances and space for dining, a master bedroom with built in wardrobes and its own private en suite bathroom, two further bedrooms and a family bathroom. Further benefits include ample storage space, gas central heating and a private well maintained garden.

## HELLIWELL & CO. ST MARY'S ROAD Approximate Gross Internal Area 1014 sq ft / 94.20 sq m

SECOND FLOOR GROSS INTERNAL FLOOR AREA 198 SQ FT

GROUND FLOOR GROSS INTERNAL FLOOR AREA 39 SQ FT

GROSS INTERNAL FLOOR AREA 777 SQ FT

Although every attempt has been made to ensure accuracy, all measurements are approximate and no responsibility is taken for any error, omission, or mid-statement. This floor plan is for illustrative purposes only and not to scale. Measured in accordance to RICS standards.