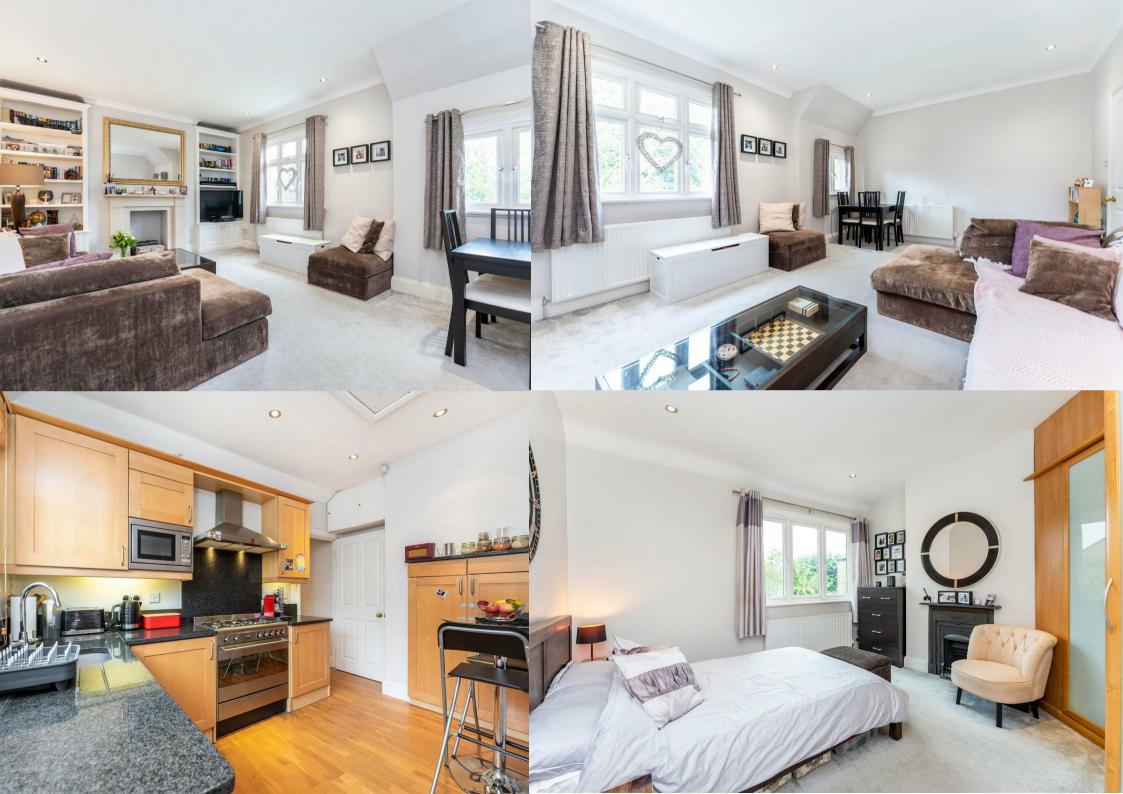

Offering over 1,000.sq.ft of living space, this bright and spacious split level flat, is offered to the market with a share of freehold and has an abundance of period charm and character throughout. The property has a large reception room with a charming feature fireplace, a kitchen with integrated appliances and space for dining, a master bedroom with built in wardrobes and its own private en suite bathroom, two further bedrooms and a family bathroom. Further benefits include ample storage space, gas central heating and a private well maintained garden.