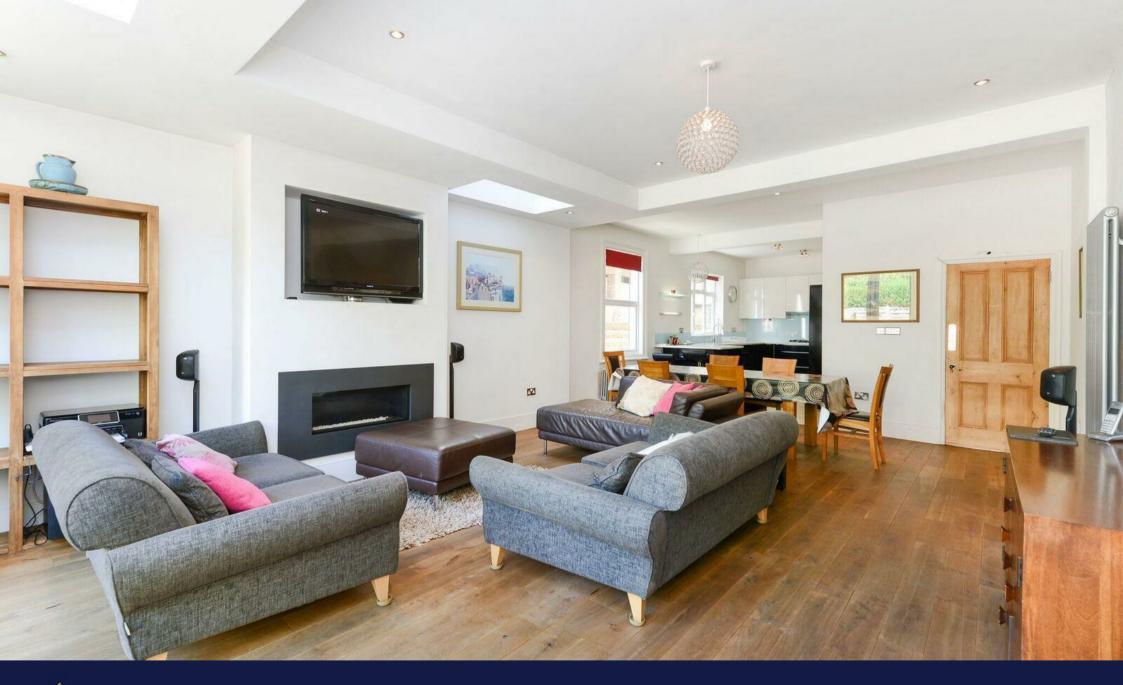

Clovelly Road, Ealing, W5 £3,700 Per Calendar Month

This five bedroom family home is a fantastic prospect for potential tenants. The property introduces itself with a set of large bay windows, an enclosed front garden, and checked black and white pathway. Opening into an entrance hallway, it then follows up with a tastefully furnished front reception room, with wooden flooring, shuttered windows, and a period fireplace acting as a focal point. The kitchen and family room to the rear of the building is impressive enough to accommodate many guests, with modern appliances, space enough for plenty of furniture, and a patio window encompassing the far wall. The private rear garden is a splendid space, and ideal for social gatherings. The first floor houses four bedrooms, one with an en suite, and also has an up-to-date bathroom, complete with contemporary décor and stylish tiling. The master bedroom in the attic is the crowning glory of the house, as it has incredible storage space, a beautiful en suite shower room, and another patio door that leads out onto a secluded roof terrace.