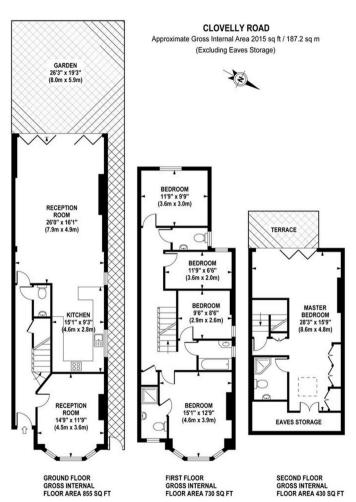

- Semi-Detached House
- Five Bathrooms
- Roof Terrace
- Close to Amenities
- Available Now

- Five Bedrooms
- Private Rear Garden
- Views of Lammas Park
- Great Ealing Location

Although every attempt has been made to ensure accuracy, all measurements are approximate. The floor plan's for illustrative purposes only and not to scale. Measured in accordance to RICS standards. DE-PHOTOGRAPHY.NET