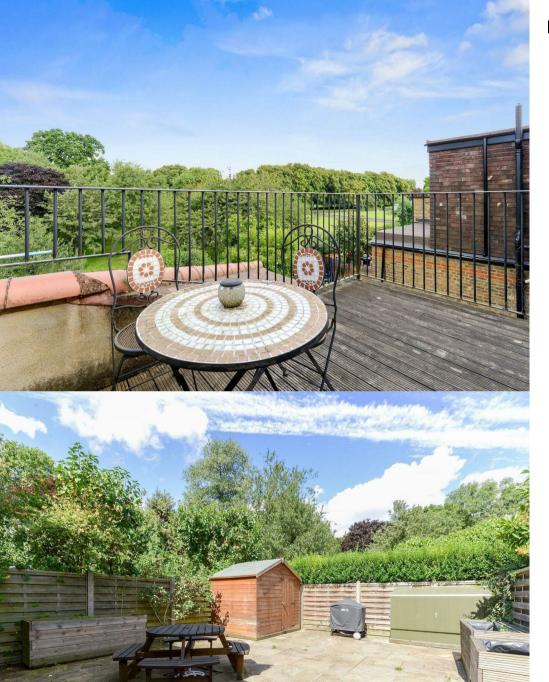

Clovelly Road, Ealing, W5 £3,700 Per Calendar Month

This five bedroom family home is a fantastic prospect for potential tenants. The property introduces itself with a set of large bay windows, an enclosed front garden, and checked black and white pathway. Opening into an entrance hallway, it then follows up with a tastefully furnished front reception room, with wooden flooring, shuttered windows, and a period fireplace acting as a focal point. The kitchen and family room to the rear of the building is impressive enough to accommodate many guests, with modern appliances, space enough for plenty of furniture, and a patio window encompassing the far wall. The private rear garden is a splendid space, and ideal for social gatherings. The first floor houses four bedrooms, one with an en suite, and also has an up-to-date bathroom, complete with contemporary décor and stylish tiling. The master bedroom in the attic is the crowning glory of the house, as it has incredible storage space, a beautiful en suite shower room, and another patio door that leads out onto a secluded roof terrace.

Clovelly Road is situated in an exceptional location within South Ealing. Based within a half mile of South Ealing Station, and within a mile of Ealing Broadway, this property has comprehensive transport routes from the Piccadilly Line and the Central, District, and GWR Lines, which makes this house an excellent choice for commuters in and around London. The property is also conveniently placed for the variety of amenities in the area, both around South Ealing and from Ealing Broadway itself. Green spaces are easily found in Walpole Park, South Ealing Road Park, and Lammas Park, which the property looks over from the bedroom terrace. The house is within a mile of Fielding Park Primary School and The University of West London, and just over a mile away from Elthorne Park High School, giving access to a range of education facilities throughout the area.