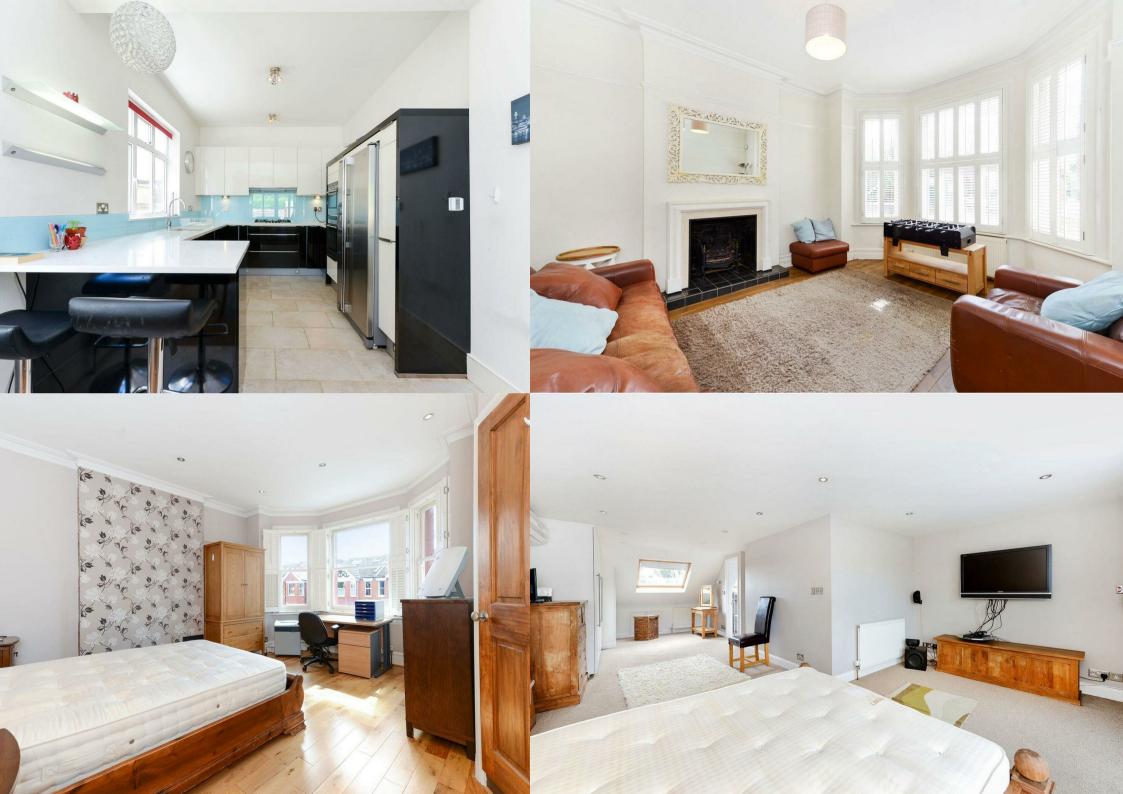

Clovelly Road, Ealing, W5 £3,700 Per Calendar Month

This five bedroom family home is a fantastic prospect for potential tenants. The property introduces itself with a set of large bay windows, an enclosed front garden, and checked black and white pathway. Opening into an entrance hallway, it then follows up with a tastefully furnished front reception room, with wooden flooring, shuttered windows, and a period fireplace acting as a focal point. The kitchen and family room to the rear of the building is impressive enough to accommodate many guests, with modern appliances, space enough for plenty of furniture, and a patio window encompassing the far wall. The private rear garden is a splendid space, and ideal for social gatherings. The first floor houses four bedrooms, one with an en suite, and also has an up-to-date bathroom, complete with contemporary décor and stylish tiling. The master bedroom in the attic is the crowning glory of the house, as it has incredible storage space, a beautiful en suite shower room, and another patio door that leads out onto a secluded roof terrace.