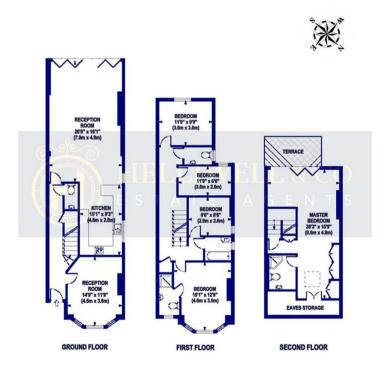

Clovelly Road, Ealing, W5 £3,900 Per Calendar Month

**■** 5 Bedrooms

Helliwell and Co are proud to present this fantastic semi-detached family house, with a set of large bay windows, an enclosed front garden, and checked black and white pathway. Opening into an entrance hallway, the property leads through to a front reception room, with wooden flooring, shuttered windows, and a period fireplace acting as a focal point. The kitchen and family room to the rear of the building is impressive enough to accommodate many guests, with modern appliances, space enough for plenty of furniture, and a patio window encompassing the far wall. The private rear garden is a splendid space, and ideal for social gatherings. The first floor houses four bedrooms, one with an en suite, and also has an up-to-date bathroom, complete with contemporary décor and stylish tiling. The master bedroom in the attic is the crowning glory of the house, as it has incredible storage space, a beautiful en suite shower room, and another patio door that leads out onto a secluded roof terrace.

## **CLOVELLY ROAD, EALING, W5**

TOTAL AREA: APPROX. 187.2 SQ. METRES (2015.0 SQ. FEET)

Although every attempt has been made to ensure accuracy, all measurments are approximate and no resposibility is taken for any error, omission, or mid-statement. This floor plan is for illustrative purposes only and not to scale. Measured in accordance to RICS standards