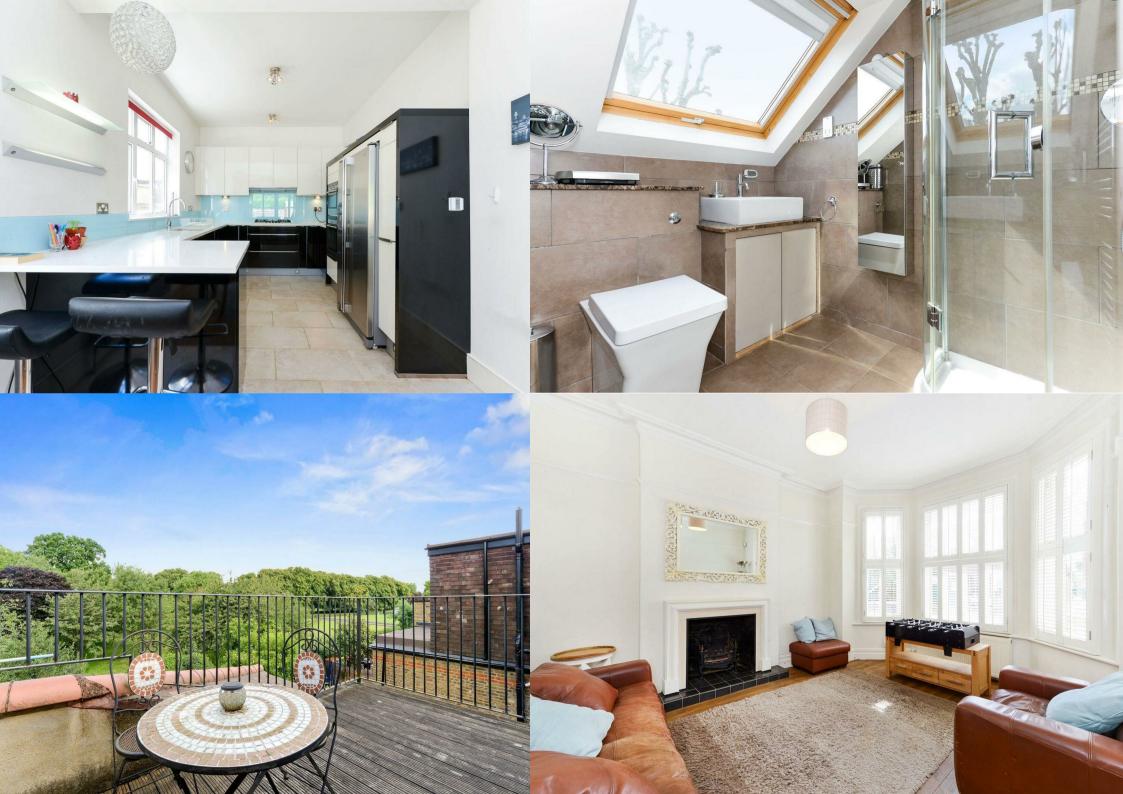

Clovelly Road, Ealing, W5 £3,900 Per Calendar Month

**■** 5 Bedrooms

Helliwell and Co are proud to present this fantastic semi-detached family house, with a set of large bay windows, an enclosed front garden, and checked black and white pathway. Opening into an entrance hallway, the property leads through to a front reception room, with wooden flooring, shuttered windows, and a period fireplace acting as a focal point. The kitchen and family room to the rear of the building is impressive enough to accommodate many guests, with modern appliances, space enough for plenty of furniture, and a patio window encompassing the far wall. The private rear garden is a splendid space, and ideal for social gatherings. The first floor houses four bedrooms, one with an en suite, and also has an up-to-date bathroom, complete with contemporary décor and stylish tiling. The master bedroom in the attic is the crowning glory of the house, as it has incredible storage space, a beautiful en suite shower room, and another patio door that leads out onto a secluded roof terrace.

Clovelly Road is situated in an exceptional location within South Ealing, Based within a half mile of South Ealing Station, and within a mile of Ealing Broadway, this property has comprehensive transport routes from the Piccadilly Line and the Central, District, and GWR Lines, which makes this house an excellent choice for commuters in and around London. The property is also conveniently placed for the variety of amenities in the area, both around South Ealing and from Ealing Broadway itself. Green spaces are easily found in Walpole Park, South Ealing Road Park, and Lammas Park, which the property looks over from the bedroom terrace. The house is within a mile of Fielding Park Primary School and The University of West London, and just over a mile away from Elthorne Park High School, giving access to a range of education facilities throughout the area.