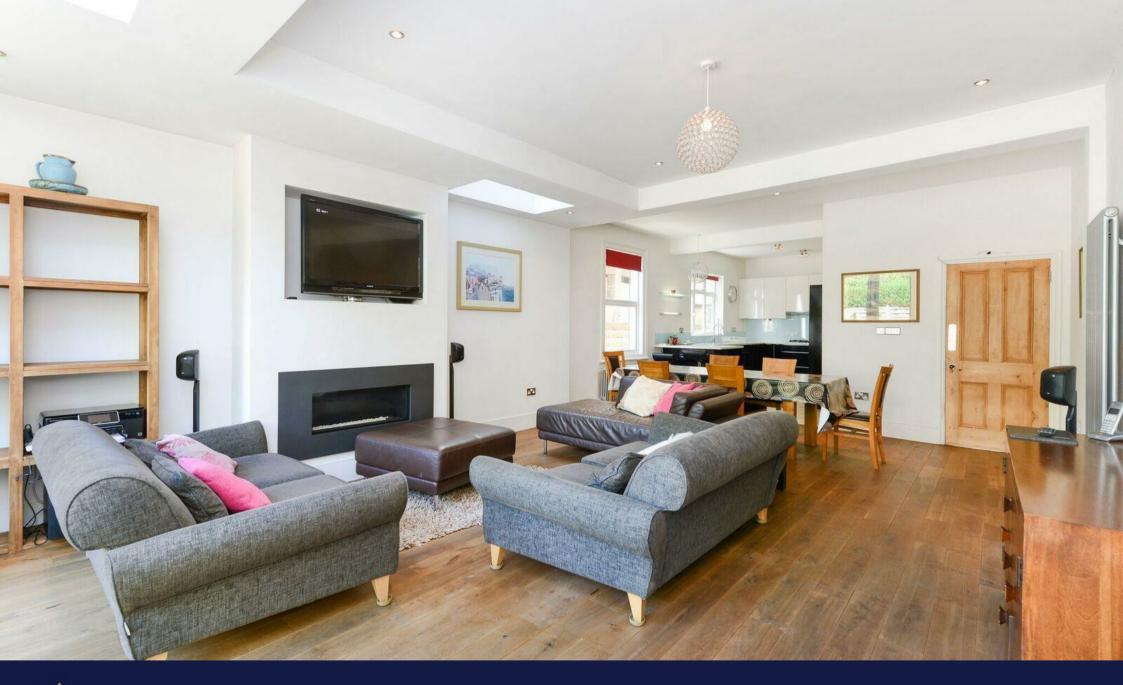

Clovelly Road, Ealing, W5 £3,900 Per Calendar Month

**■** 5 Bedrooms

Helliwell and Co are proud to present this fantastic semi-detached family house, with a set of large bay windows, an enclosed front garden, and checked black and white pathway. Opening into an entrance hallway, the property leads through to a front reception room, with wooden flooring, shuttered windows, and a period fireplace acting as a focal point. The kitchen and family room to the rear of the building is impressive enough to accommodate many guests, with modern appliances, space enough for plenty of furniture, and a patio window encompassing the far wall. The private rear garden is a splendid space, and ideal for social gatherings. The first floor houses four bedrooms, one with an en suite, and also has an up-to-date bathroom, complete with contemporary décor and stylish tiling. The master bedroom in the attic is the crowning glory of the house, as it has incredible storage space, a beautiful en suite shower room, and another patio door that leads out onto a secluded roof terrace.