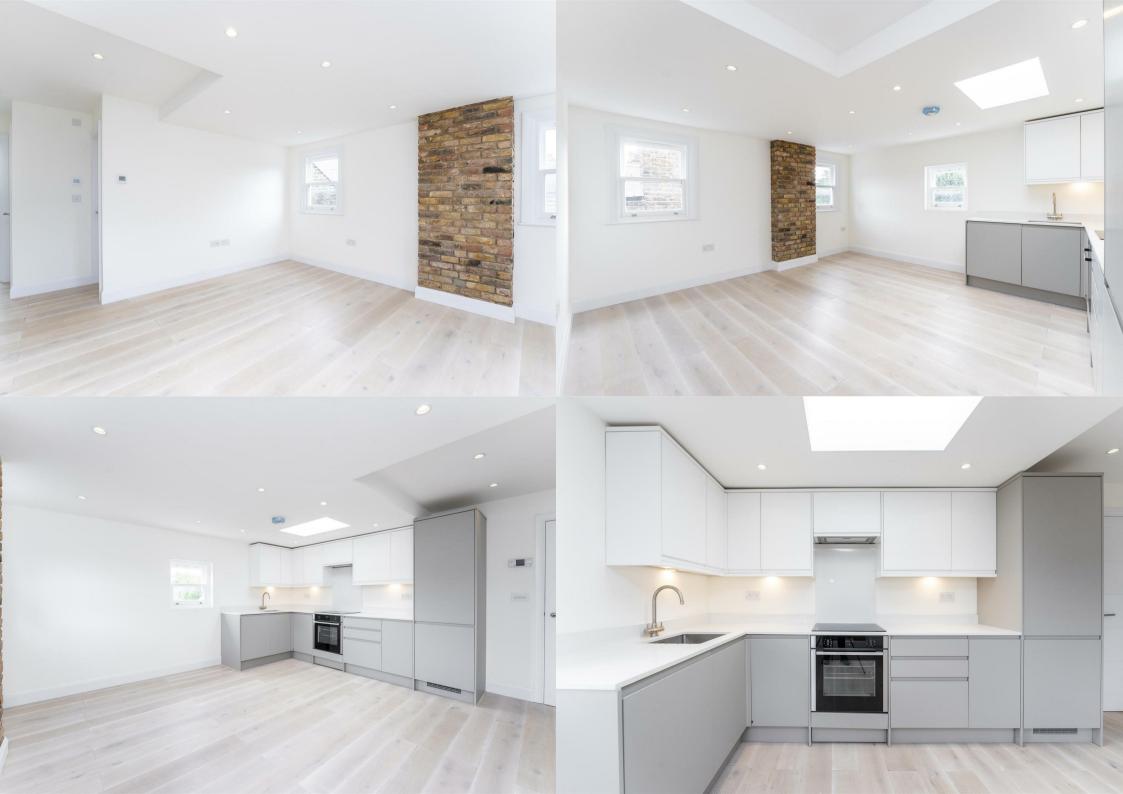

This newly refurbished top floor apartment, offers ample amounts of natural light and space throughout, is offered to the market unfurnished and is available now. The property has an impressive open plan living area with a modern kitchen featuring integrated appliances, a large double bedroom with ample built-in storage, a stylish bathroom fully equipped with a bathtub and overhead shower feature. Further benefits include new carpets and attractive wooden flooring, underfloor heating, spot lights, a sky light feature and a neutral décor throughout.

- Newly Refurbished
- Brand New
- Fantastic Open Plan Living
- Modern Integrated Kitchen
- Stylish Bathroom
- Large Double Bedroom
- Ample Storage Space
- Attractive Spot Lights & Skylight
- Unfurnished