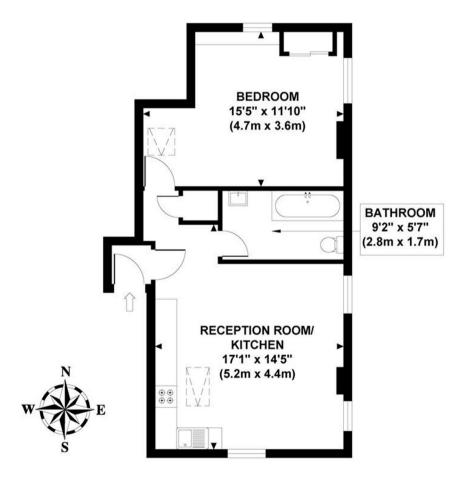

## **HAMILTON ROAD**

Approximate Gross Internal Area 460 sq ft / 42.70 sq m

THIRD FLOOR GROSS INTERNAL FLOOR AREA 460 SQ FT

Although every attempt has been made to ensure accuracy, all measurements are approximate and no responsibility is taken for any error, omission, or mid-statement. This floor plan is for illustrative purposes only and not to scale. Measured in accordance to RICS standards.