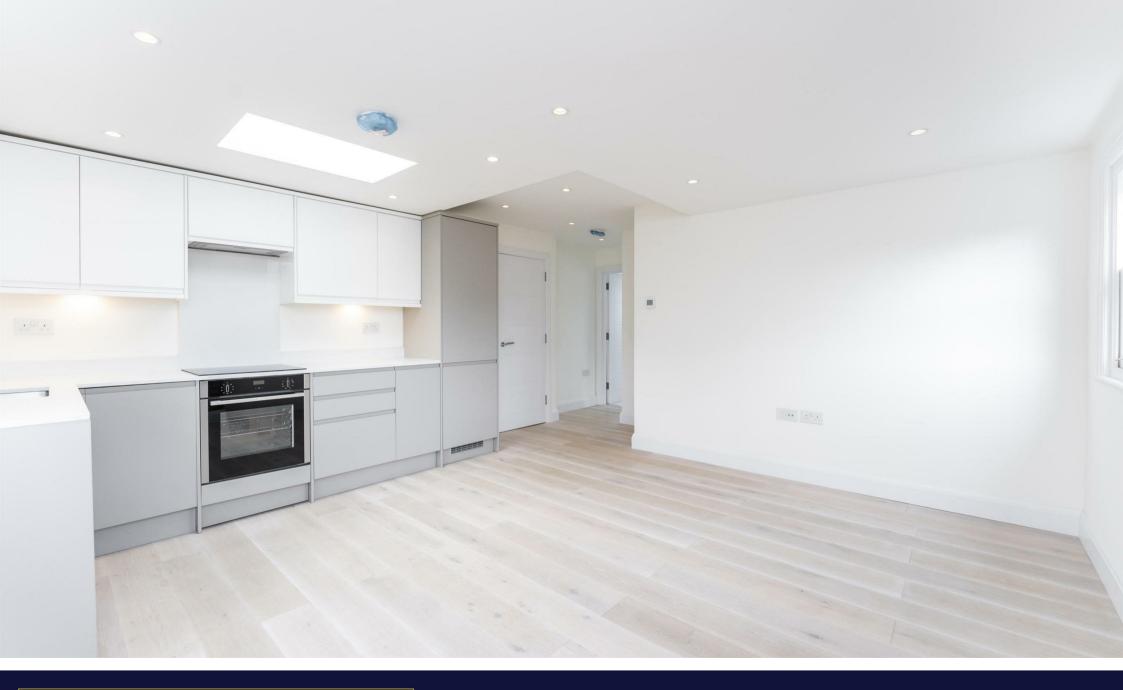

This newly refurbished top floor apartment, offers ample amounts of natural light and space throughout, is offered to the market unfurnished and is available now. The property has an impressive open plan living area with a modern kitchen featuring integrated appliances, a large double bedroom with ample built-in storage, a stylish bathroom fully equipped with a bathtub and overhead shower feature. Further benefits include new carpets and attractive wooden flooring, underfloor heating, spot lights, a sky light feature and a neutral décor throughout.

- Newly Refurbished
- Brand New
- Fantastic Open Plan Living
- Modern Integrated Kitchen
- Stylish Bathroom
- Large Double Bedroom
- Ample Storage Space
- Attractive Spot Lights & Skylight
- Unfurnished