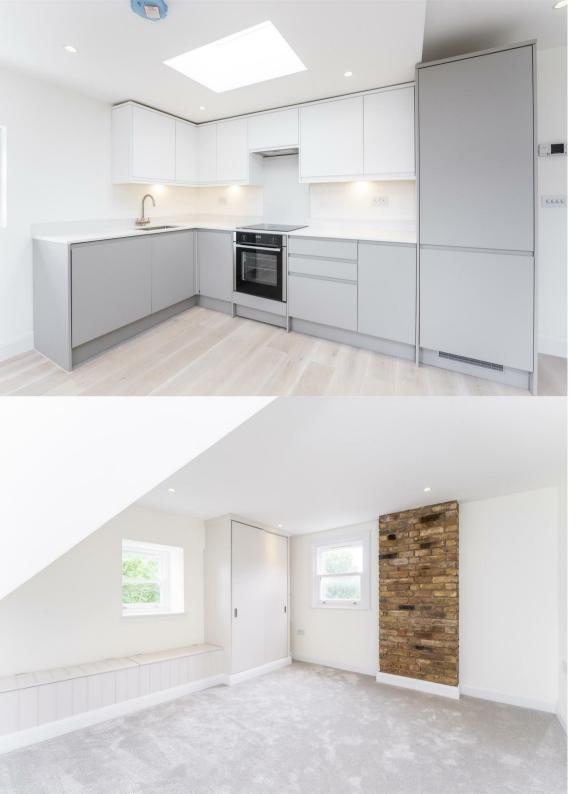

This newly refurbished top floor apartment, offers ample amounts of natural light and space throughout, is offered to the market unfurnished and is available now. The property has an impressive open plan living area with a modern kitchen featuring integrated appliances, a large double bedroom with ample built-in storage, a stylish bathroom fully equipped with a bathtub and overhead shower feature. Further benefits include new carpets and attractive wooden flooring, underfloor heating, spot lights, a sky light feature and a neutral décor throughout.

- Newly Refurbished
- Brand New
- Fantastic Open Plan Living
- Modern Integrated Kitchen
- Stylish Bathroom
- Large Double Bedroom
- Ample Storage Space
- Attractive Spot Lights & Skylight
- Unfurnished