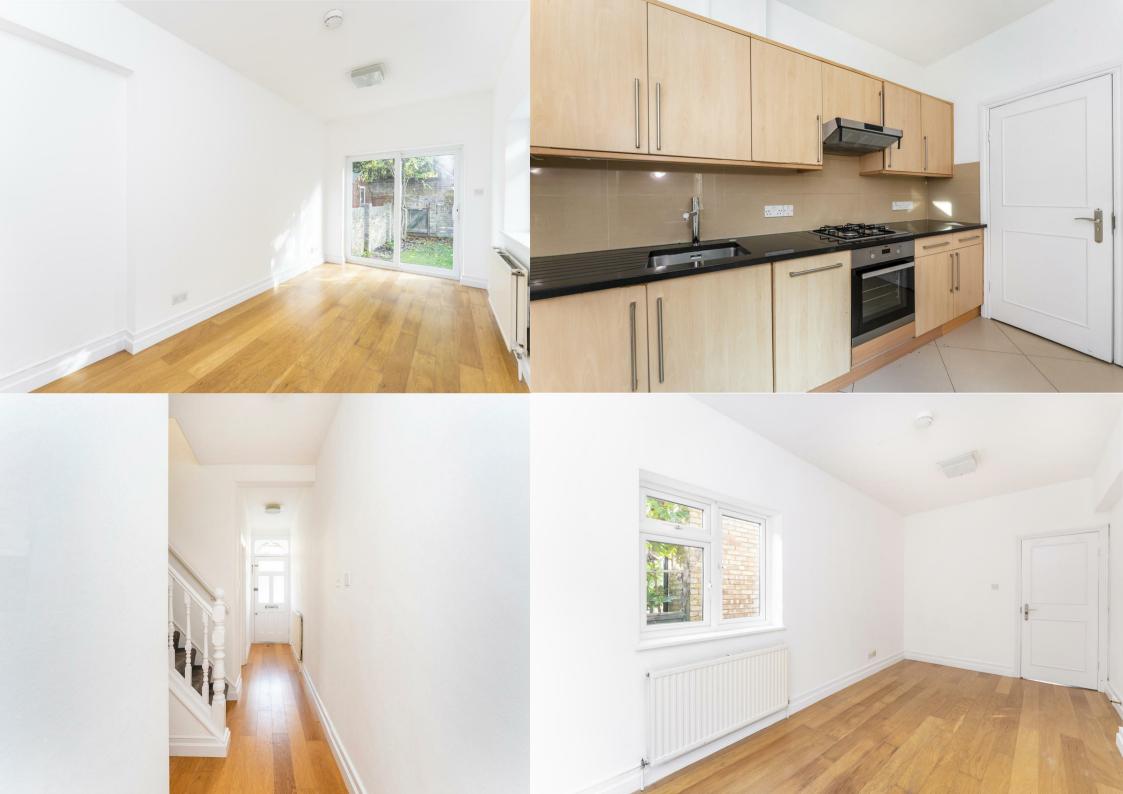

Chesham Terrace, Ealing, W13
Asking Price £699,000

Helliwell & Co is proud to present this four bedroom, period house on a beautiful treelined street in Northfields.

This property, with its distinctive and charming Victorian red brick, retains some period character whilst being refurbished internally to an excellent standard. As you enter the house you are met by a generous hallway leading to a spacious front reception, complete with gorgeous bay window, onto a modern tiled full bathroom, refurbished kitchen with granite worktop and high-quality built-in appliances and wonderful rear reception leading out to a south-east facing, partially lawned garden, complete with external storage. The first floor has four bedrooms, some with built-in storage, and all with wooden floors. There is also scope for a spacious loft conversion (STPP).