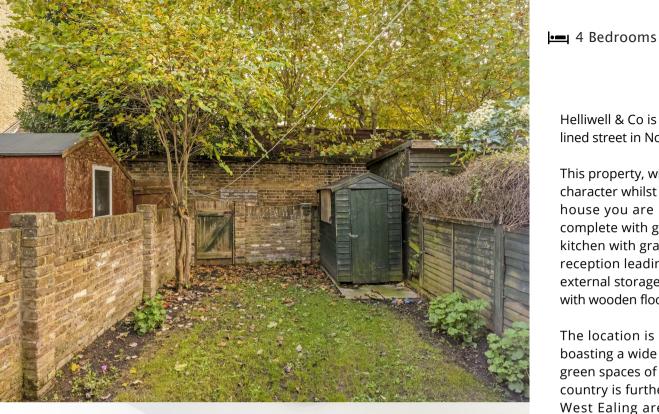

Chesham Terrace, Ealing, W13
Asking Price £699,000

Helliwell & Co is proud to present this four bedroom, period house on a beautiful treelined street in Northfields.

This property, with its distinctive and charming Victorian red brick, retains some period character whilst being refurbished internally to an excellent standard. As you enter the house you are met by a generous hallway leading to a spacious front reception, complete with gorgeous bay window, onto a modern tiled full bathroom, refurbished kitchen with granite worktop and high-quality built-in appliances and wonderful rear reception leading out to a south-east facing, partially lawned garden, complete with external storage. The first floor has four bedrooms, some with built-in storage, and all with wooden floors. There is also scope for a spacious loft conversion (STPP).

- Victorian terraced property
- Period charm & character
- Potential to extend (STPP)
- Excellent transport links
- Council Tax Band: E

- Four bedrooms
- Refurbished internally
- South-east facing garden
- Freehold