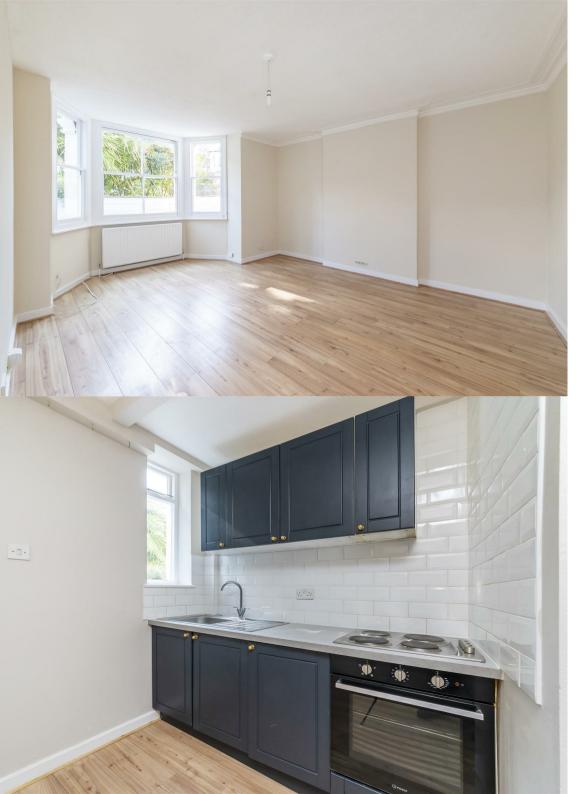

Located in a sought-after area of Ealing, this bright and spacious lower ground floor flat is ideal for a working professional couple or sharers. Neutrally decorated throughout, the property offers a large reception room, with a separate stylish kitchen, equipped with integrated appliances, two generous double bedrooms and a family bathroom with bathtub and shower feature. The property further benefits from a private front garden area. Offered to the market unfurnished and is available mid-December 2021.

- SHORT LET
- Lower Ground Floor Flat
- Bright and Spacious
- Neutral Decor
- Two Double Bedrooms
- Large Reception
- Private Front Garden
- Unfurnished
- Available Mid-December 2021