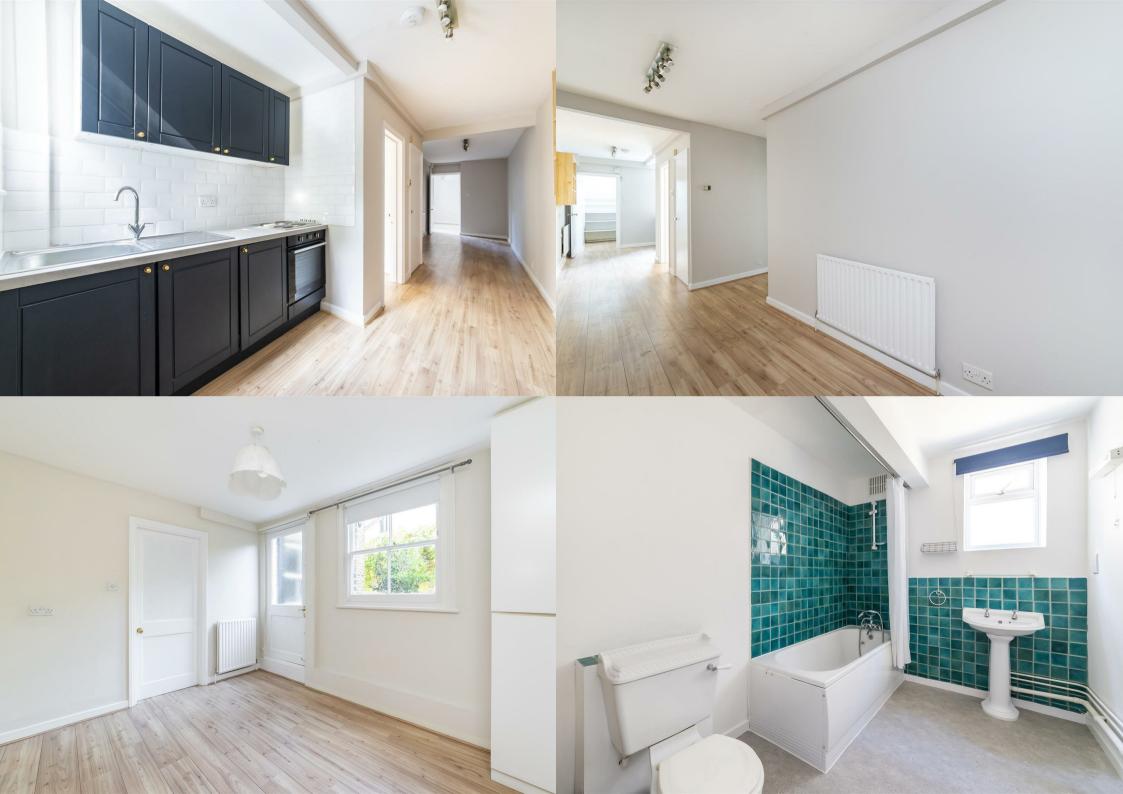

Located in a sought-after area of Ealing, this bright and spacious lower ground floor flat is ideal for a working professional couple or sharers. Neutrally decorated throughout, the property offers a large reception room, with a separate stylish kitchen, equipped with integrated appliances, two generous double bedrooms and a family bathroom with bathtub and shower feature. The property further benefits from a private front garden area. Offered to the market unfurnished and is available mid-December 2021.

- SHORT LET
- Lower Ground Floor Flat
- Bright and Spacious
- Neutral Decor
- Two Double Bedrooms
- Large Reception
- Private Front Garden
- Unfurnished
- Available Mid-December 2021