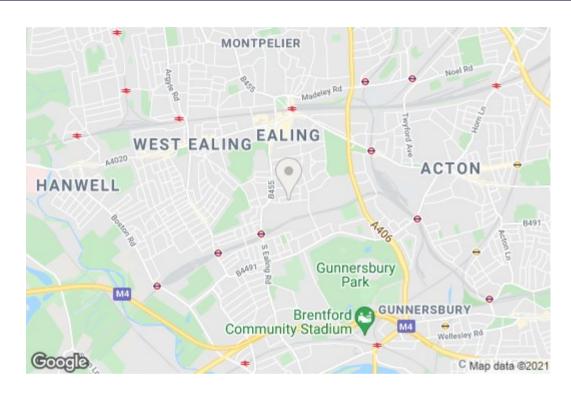

Ranelagh Road is perfectly located for access to both South Ealing (Piccadilly Line) and Ealing Broadway (Central, District, National Rail and future Crossrail) stations with both less than a mile away. Ealing Broadway's popular shopping centre is close by, offering a range of shops, cafes, bars and restaurants along with the beautiful green open spaces of Lammas and Walpole park nearby.