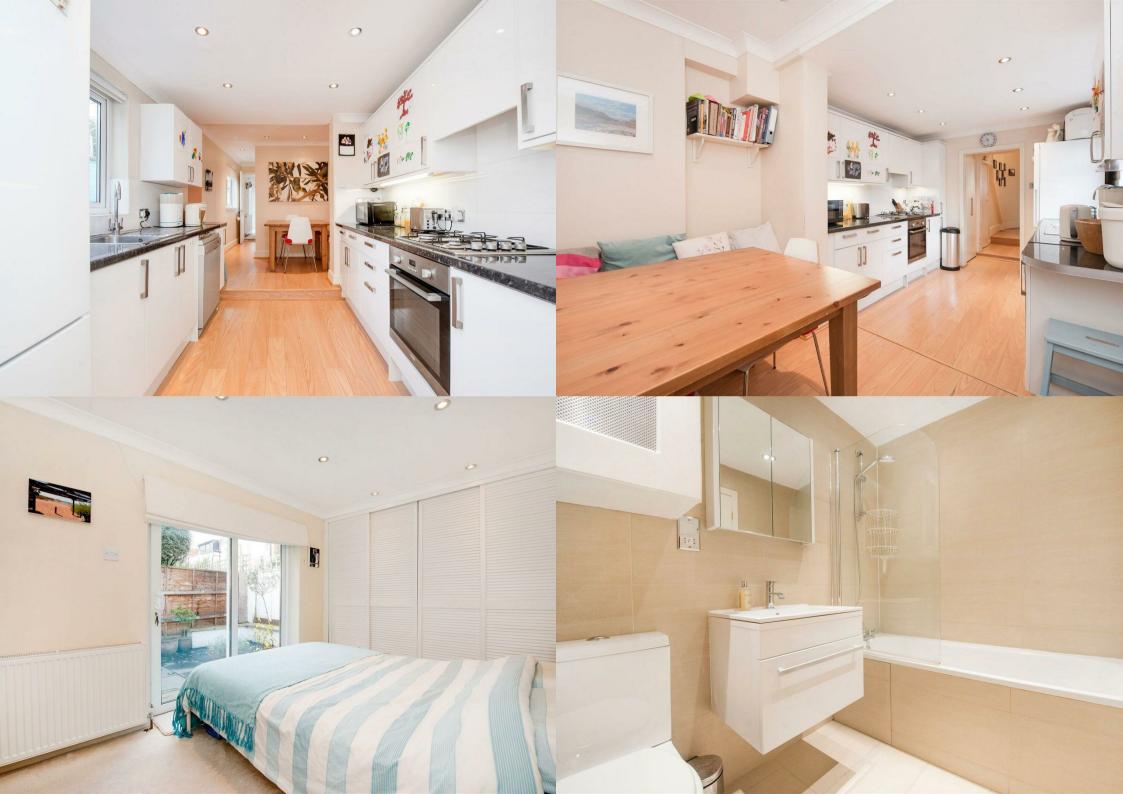

Located in the sought after Chiswick area, this well presented two double bedroom ground floor apartment is offered to the market part furnished or unfurnished. The property benefits from its own private entrance and includes a bright and spacious reception room, a large modern kitchen with good quality appliances and wooden flooring, a dining area, a bathroom and a private garden. Further benefits include ample storage, gas central heating and double glazing throughout.