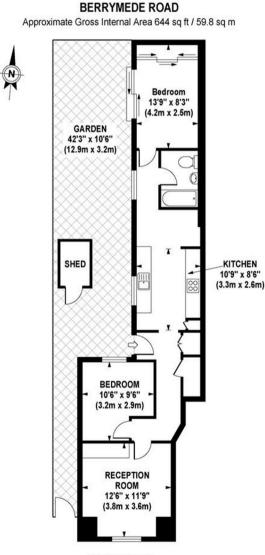

## 020 8799 3810 lettings@helliwellandcompany.co.uk

GROUND FLOOR GROSS INTERNAL FLOOR AREA 644 SQ FT

Although every attempt has been made to ensure accuracy, all measurements are approximate. The floor plan's for illustrative purposes only and not to scale. Measured in accordance to RICS standards. DE-PHOTOGRAPHY.NET