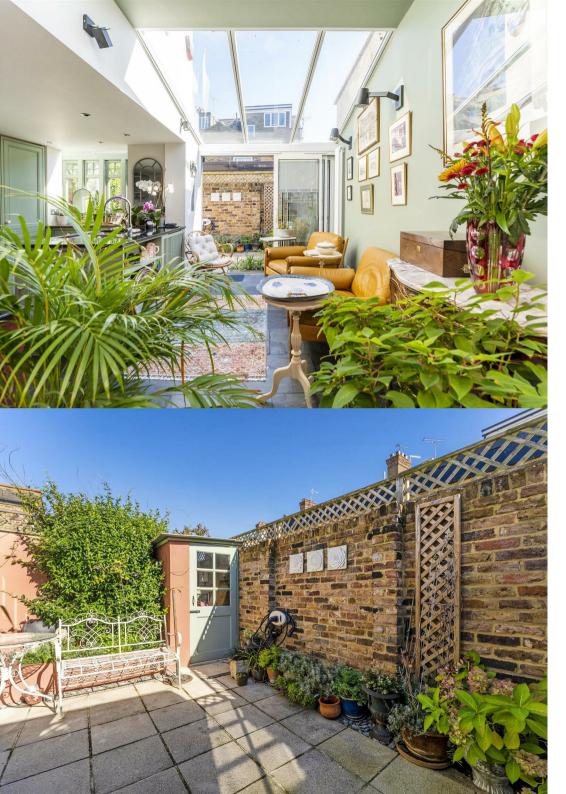

The skylight, French patio doors and kitchen windows, flood the ground floor with light, creating a bright and warm space. Onto the first floor, there is storage space in the cupboard under the stairs and atop the staircase are a water closet with a basin and a family bathroom with a bathtub, shower, and an alabaster-and-ochre-tiled backdrop.

The master bedroom boasts a cast-iron, tiled fireplace, and is fitted with a supple, beige carpet and two large double-glazed windows. The second bedroom has a large built-in wardrobe, double-glazed windows and a soft chiffon finish. The third bedroom features built-in storage, a bright white ceiling set against French Navy walls, with three double-glazed windows. The patio has a remote-controlled door that opens to a private parking space and an electric car charge point.