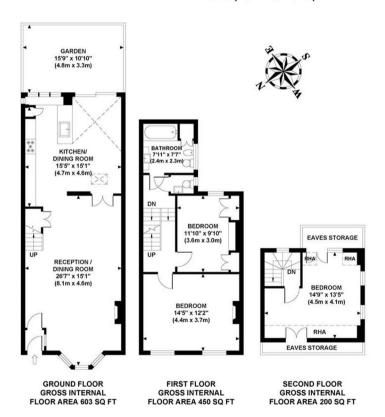

## **MOUNTFIELD ROAD**

Approximate Gross Internal Area 1253 sq ft / 116.40 sq m

Although every attempt has been made to ensure accuracy, all measurements are approximate and no responsibility is taken for any error, omission, or mid-statement. This floor plan is for illustrative purposes only and not to scale. Measured in accordance to RiCS standards.