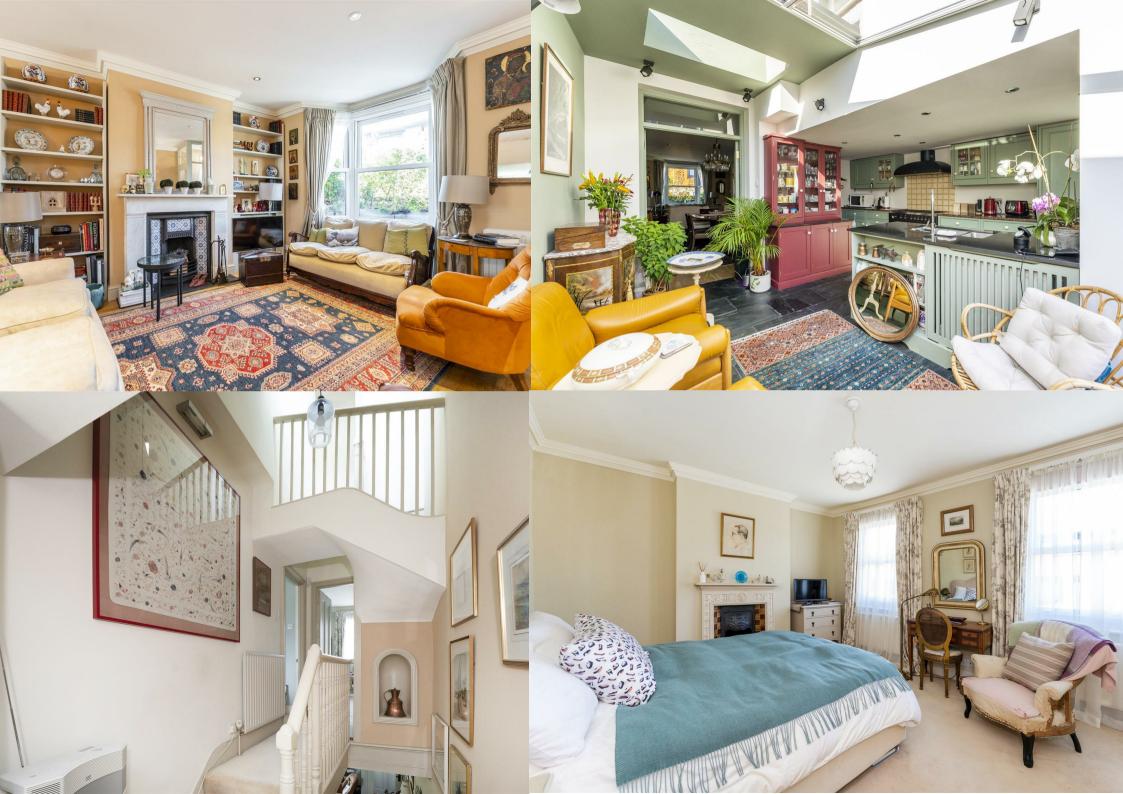

This renovated Victorian family home blends traditional period features with a modern touch. The hedge and tiled entrance conceal a welcoming front garden. With three floors, the property offers a spacious living area with a warm, marble and cast-iron fireplace, oak wooden floors, a refurbished open-plan kitchen with granite work tops, an island and integrated appliances.

The skylight, French patio doors and kitchen windows, flood the ground floor with light, creating a bright and warm space. Onto the first floor, there is storage space in the cupboard under the stairs and atop the staircase are a water closet with a basin and a family bathroom with a bathtub, shower, and an alabaster-and-ochre-tiled backdrop.

The master bedroom boasts a cast-iron, tiled fireplace, and is fitted with a supple, beige carpet and two large double-glazed windows. The second bedroom has a large built-in wardrobe, double-glazed windows and a soft chiffon finish. The third bedroom features built-in storage, a bright white ceiling set against French Navy walls, with three double-glazed windows. The patio has a remote-controlled door that opens to a private parking space and an electric car charge point.