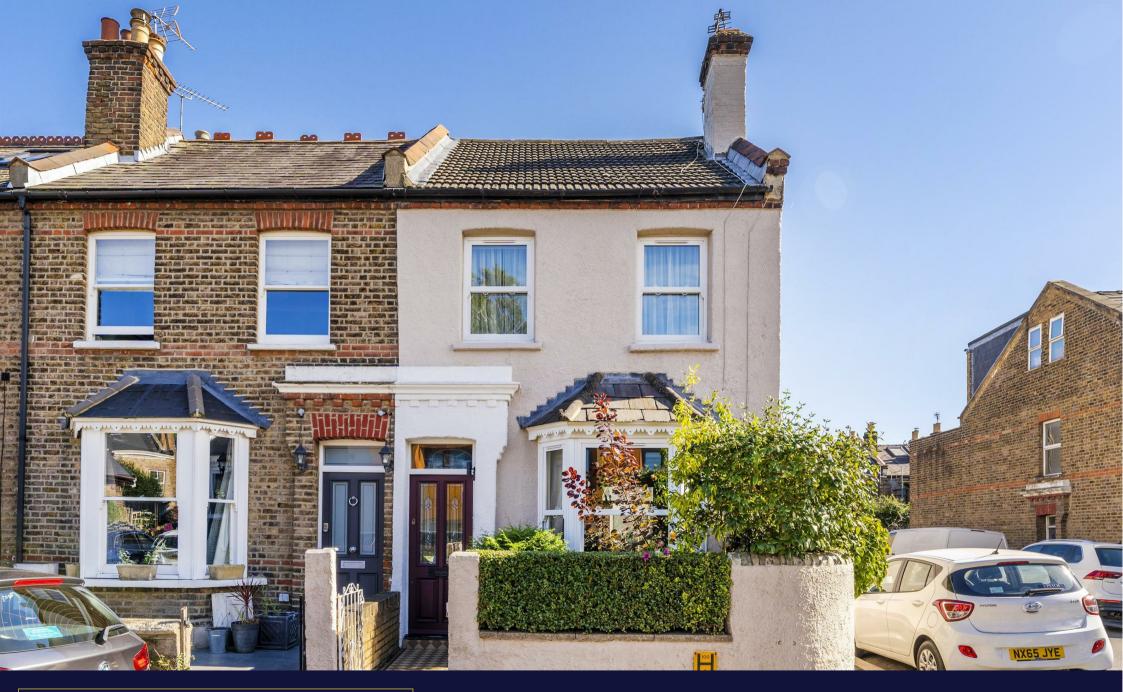

Mountfield Road, Ealing, W5
Asking Price £999,950

Elegant Victorian House – Freehold - Three Bedrooms – Period Features – Renovated Kitchen – Integrated Appliances – Patio Garden – Private Parking – Near Ealing Broadway – Large Living Space – Electric Car Charging Point – No Onward Chain

This renovated Victorian family home blends traditional period features with a modern touch. The hedge and tiled entrance conceal a welcoming front garden. With three floors, the property offers a spacious living area with a warm, marble and cast-iron fireplace, oak wooden floors, a refurbished open-plan kitchen with granite work tops, an island and integrated appliances.

Mountfield Road is a short walk from Ealing Broadway (Central, District, National Rail & Future Crossrail), an array of shops, cafes, bars & restaurants. A selection of schools are close by. The North Circular offers convenient routes for travel, while the proximity to Uxbridge Road also allows easy access into Central London.