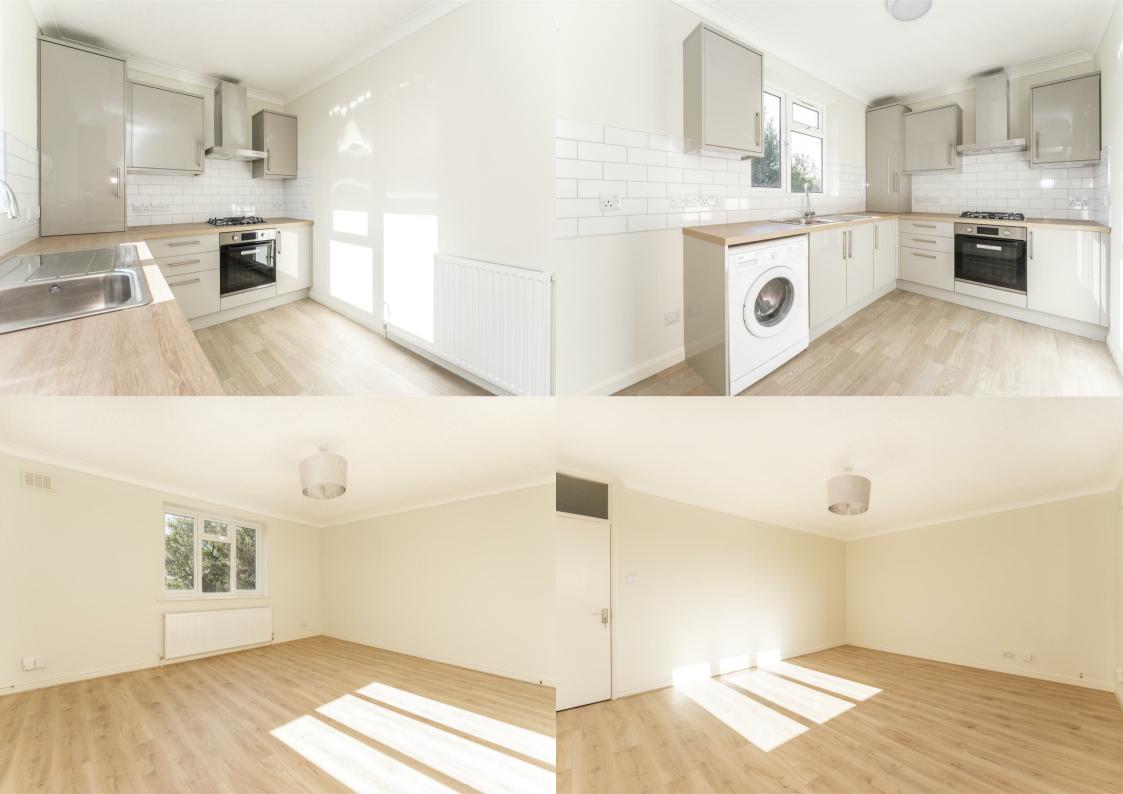

A beautifully presented and recently-refurbished two bedroom apartment situated on the top floor of this prestigious Victorian conversion. This modern apartment benefits from a bright and spacious reception room, separate fully fitted kitchen with integrated appliances, two double bedrooms with built-in wardrobes and a contemporary family bathroom. Offered furnished / unfurnished, the property further benefits from ample storage throughout, a communal garden, brand new wooden floors and carpets, gas central heating and integrated appliances.

- Newly Refurbished
- Top Floor Flat
- Two Double Bedrooms
- Large Reception Room
- Kitchen with Integrated Appliances
- Communal Garden
- Furnished / Unfurnished
- Available Now
- Fantastic Location