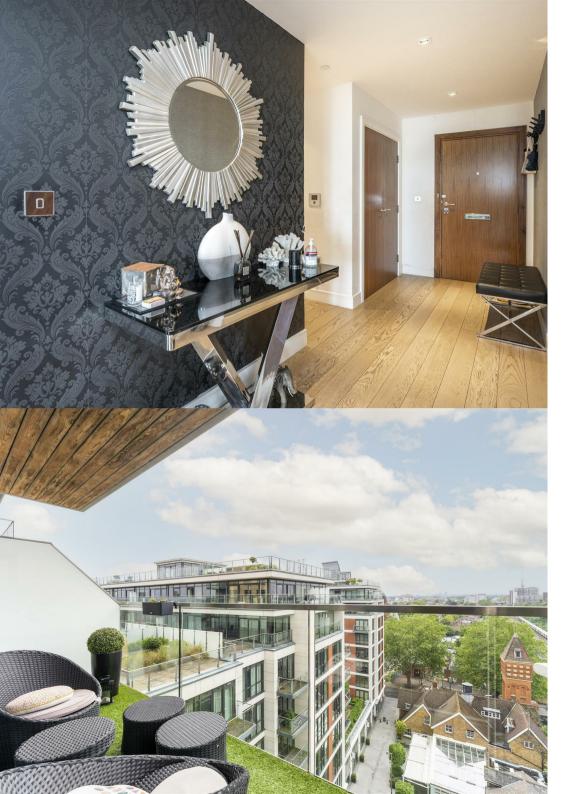

Set within the Dickens Yard Development, this luxurious, bright and spacious, modern apartment benefits from three private balconies and has a 24-hour concierge. The property has an impressive open reception room, with space for dining / entertaining and a kitchen featuring integrated appliances, a master bedroom with built in wardrobes, its own private en suite bathroom and a walk-in wardrobe, two further double bedrooms, one of which has a trendy en suite and an additional family bathroom. Further benefits include three balconies with stunning views, double glazing, an onsite residents' gym, a swimming pool and a spa.