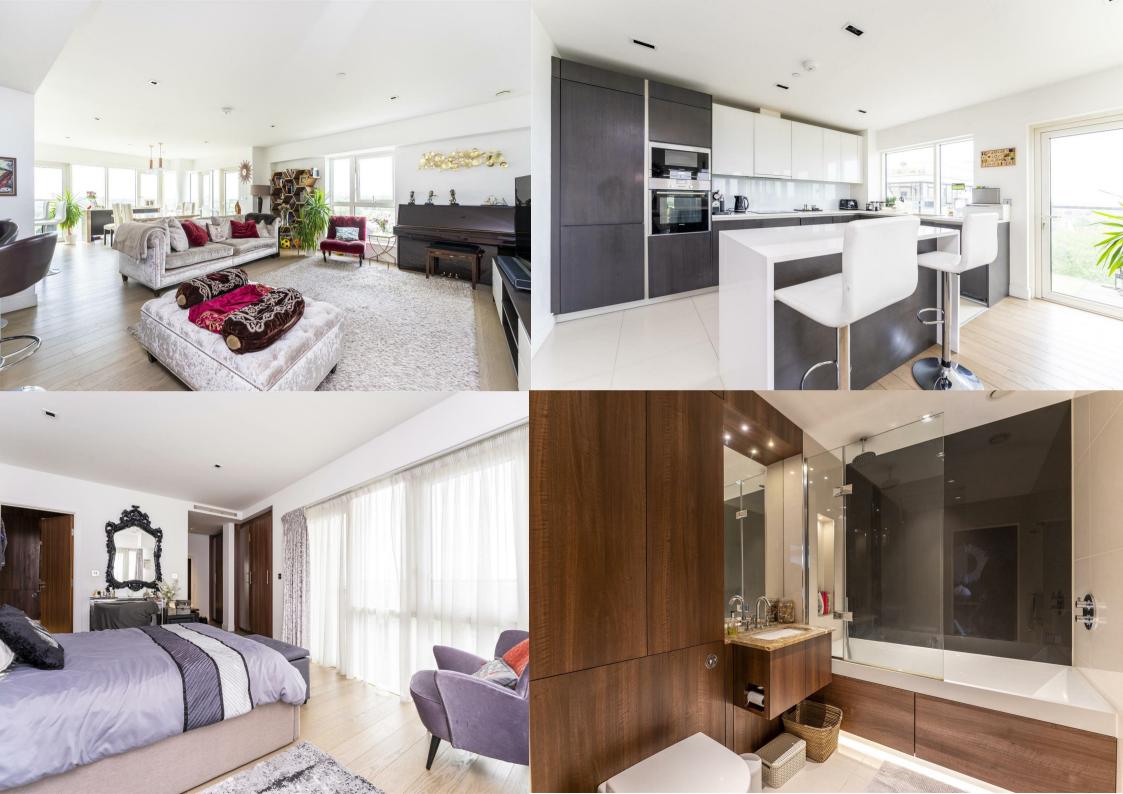

Set within the Dickens Yard Development, this luxurious, bright and spacious, modern apartment benefits from three private balconies and has a 24-hour concierge. The property has an impressive open reception room, with space for dining / entertaining and a kitchen featuring integrated appliances, a master bedroom with built in wardrobes, its own private en suite bathroom and a walk-in wardrobe, two further double bedrooms, one of which has a trendy en suite and an additional family bathroom. Further benefits include three balconies with stunning views, double glazing, an onsite residents' gym, a swimming pool and a spa.