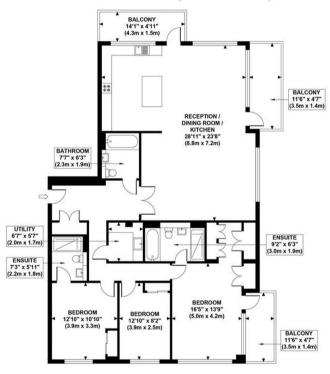

## **SKYLINE HOUSE**

Approximate Gross Internal Area 1521 sq ft / 141.30 sq m

SEVENTH FLOOR GROSS INTERNAL FLOOR AREA 1521 SQ FT

Although every attempt has been made to ensure accuracy, Il measurements are approximate and no responsibility is taken for any error, omis:

all measurements are approximate and no responsibility is taken for any error, omission, or mid-statement. This floor plan is for illustrative purposes only and not to scale. Measured in accordance to RICS standards