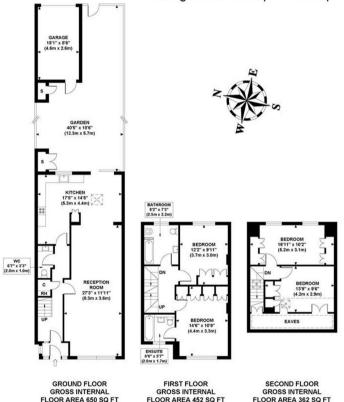

## **PRINCES AVENUE**

Approximate Gross Internal Area 1464 sq ft / 136.0 sq m Garage Area 129 sq ft / 12.0 sq m

Although every attempt has been made to ensure accuracy, all measurements are approximate and no responsibility is taken for any error, omission, or mid-statement. This floor plan is for illustrative purposes only and not to scale. Measured in accordance to RICS standards.