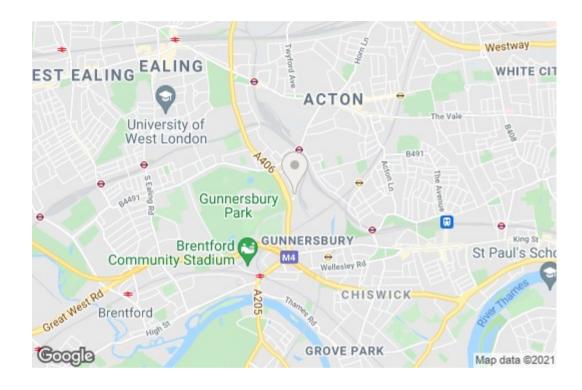

Princes Avenue is in the Gunnersbury triangle area, close to Acton Town (Piccadilly & District Lines), and South Acton (Overground), an array of parks and sports clubs, and the boutiques, cafes and restaurants of central Chiswick. The location is ideal for a family and Berrymede, Lionel Primary and the International School of London are all nearby. The North Circular and A4/M4 offer convenient routes for travel.