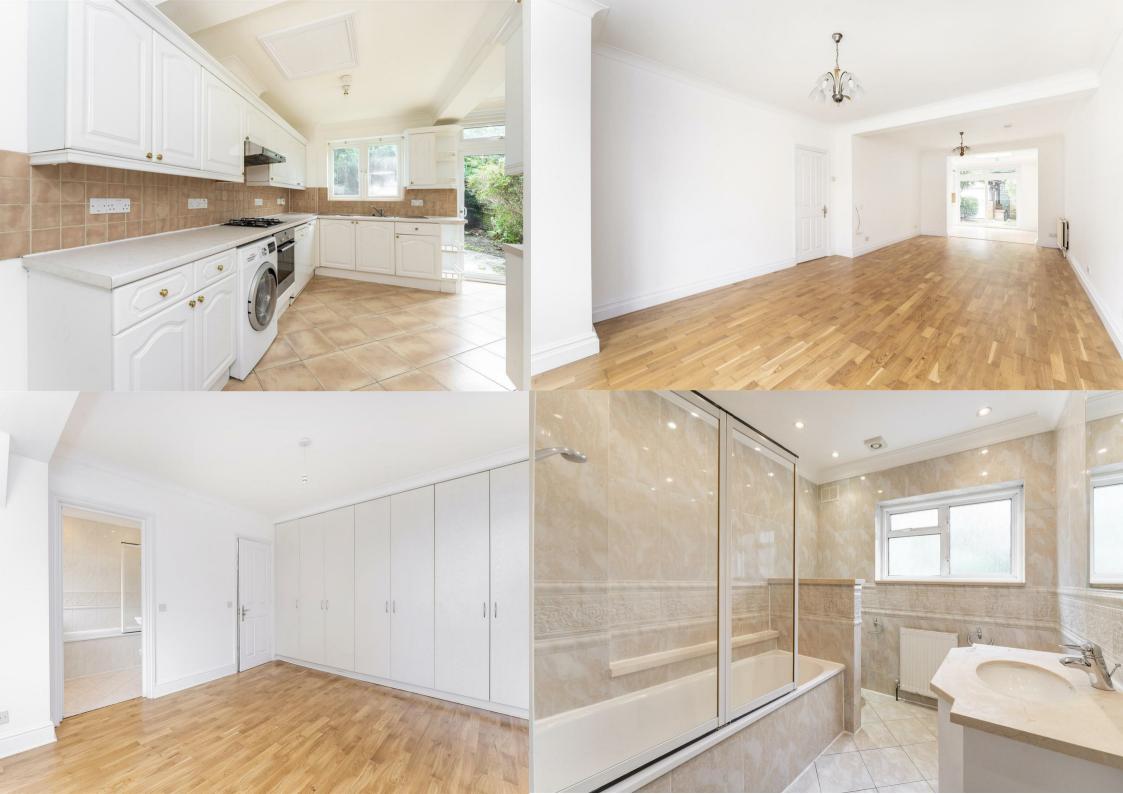

This renovated, three-story home boasts an impressive double reception room leading onto a semi-open plan kitchen / dining room boasting a glass roof providing impressive light throughout the day. The kitchen has two separate worktops with ample storage and integrated appliances. Separate doors provide access to each area, allowing for increased privacy.

The rear garden features a stone foot path, mature trees, outdoor storage and a private garage. The staircase on the ground floor conceals a W.C with a basin, and leads up to a first floor with two double bedrooms, both with excellent built-in wardrobes, and two generous bathrooms. The stairs to the second floor lead to two further double bedrooms, both with storage and large windows. All rooms are fitted with sleek wooden floors and large, double-glazed windows.