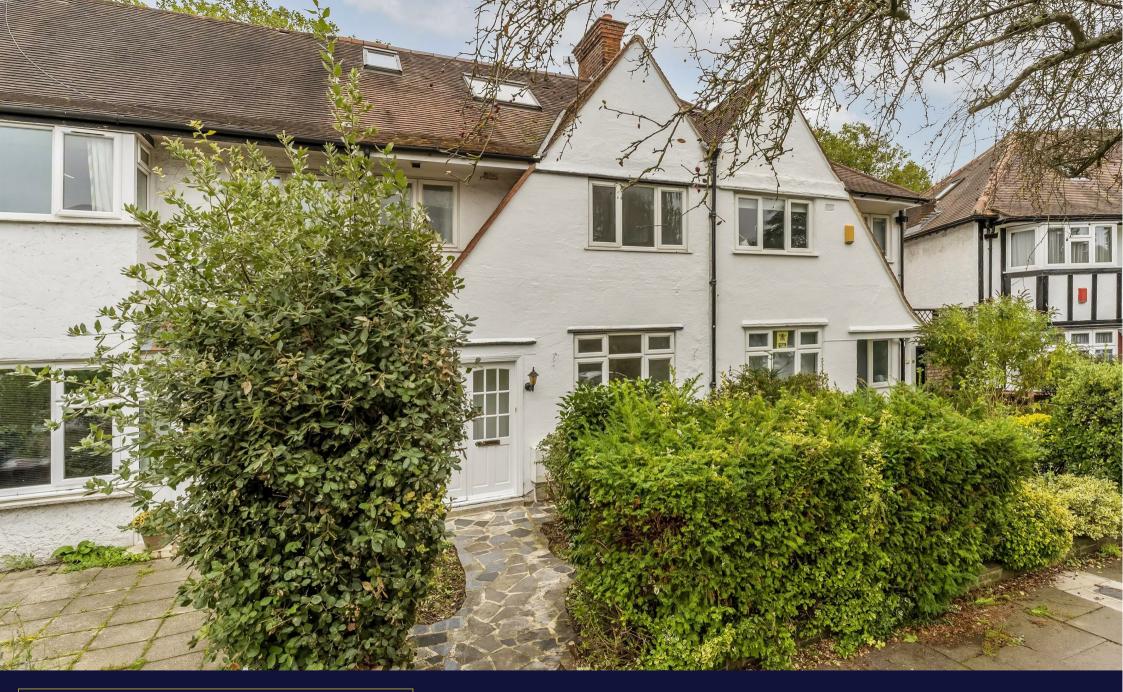

Princes Avenue, Chiswick, W3
Asking Price £899,950

Mid-Terraced House – Four Bedrooms – Two Bathrooms – Newly Refurbished – Private Garage – Quiet Residential Street – Piccadilly, District Lines & Overground – Large Living Space – Freehold House – No Onward Chain

Princes Avenue is in the Gunnersbury triangle area, close to Acton Town (Piccadilly & District Lines), and South Acton (Overground), an array of parks and sports clubs, and the boutiques, cafes and restaurants of central Chiswick. The location is ideal for a family and Berrymede, Lionel Primary and the International School of London are all nearby. The North Circular and A4/M4 offer convenient routes for travel.