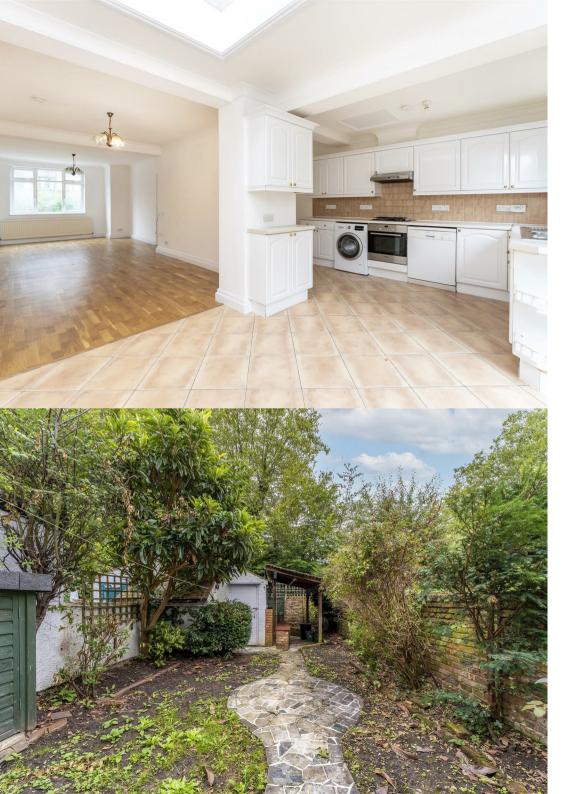

This renovated, three-story home boasts an impressive double reception room leading onto a semi-open plan kitchen / dining room boasting a glass roof providing impressive light throughout the day. The kitchen has two separate worktops with ample storage and integrated appliances. Separate doors provide access to each area, allowing for increased privacy.

The rear garden features a stone foot path, mature trees, outdoor storage and a private garage. The staircase on the ground floor conceals a W.C with a basin, and leads up to a first floor with two double bedrooms, both with excellent built-in wardrobes, and two generous bathrooms. The stairs to the second floor lead to two further double bedrooms, both with storage and large windows. All rooms are fitted with sleek wooden floors and large, double-glazed windows.