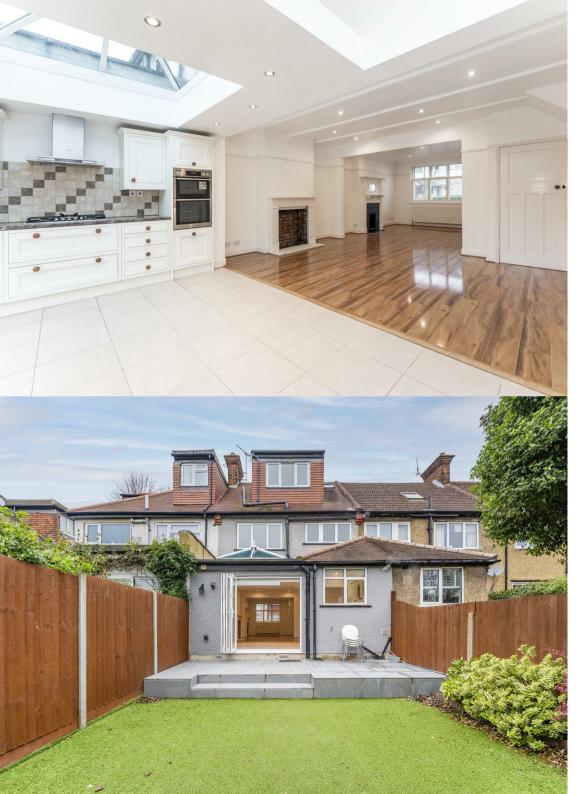

Situated in a fantastic residential location, this charming terraced family home is offered to the market unfurnished and is available now. The property has a double aspect reception room with two feature fireplaces, a modern kitchen with integrated appliances, a skylight and glass ceiling, space for dining and direct access to the private rear garden. The property has four bedrooms and two bathrooms, whilst further benefitting from attractive wooden flooring on the ground floor, newly fitted carpets, ample storage space, gas central heating, a private garage and additional permit parking.