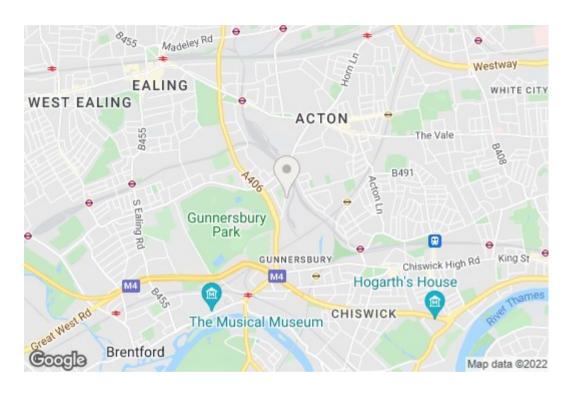

Princes Avenue is ideally located for access to Acton Town (District & Piccadilly), Gunnersbury and Kew Bridge (Overground) stations, as well as an array of charming local shops, cafes and restaurants. The beautiful open spaces of Gunnersbury park are also easily accessible, in addition to a number of good local and international schools.