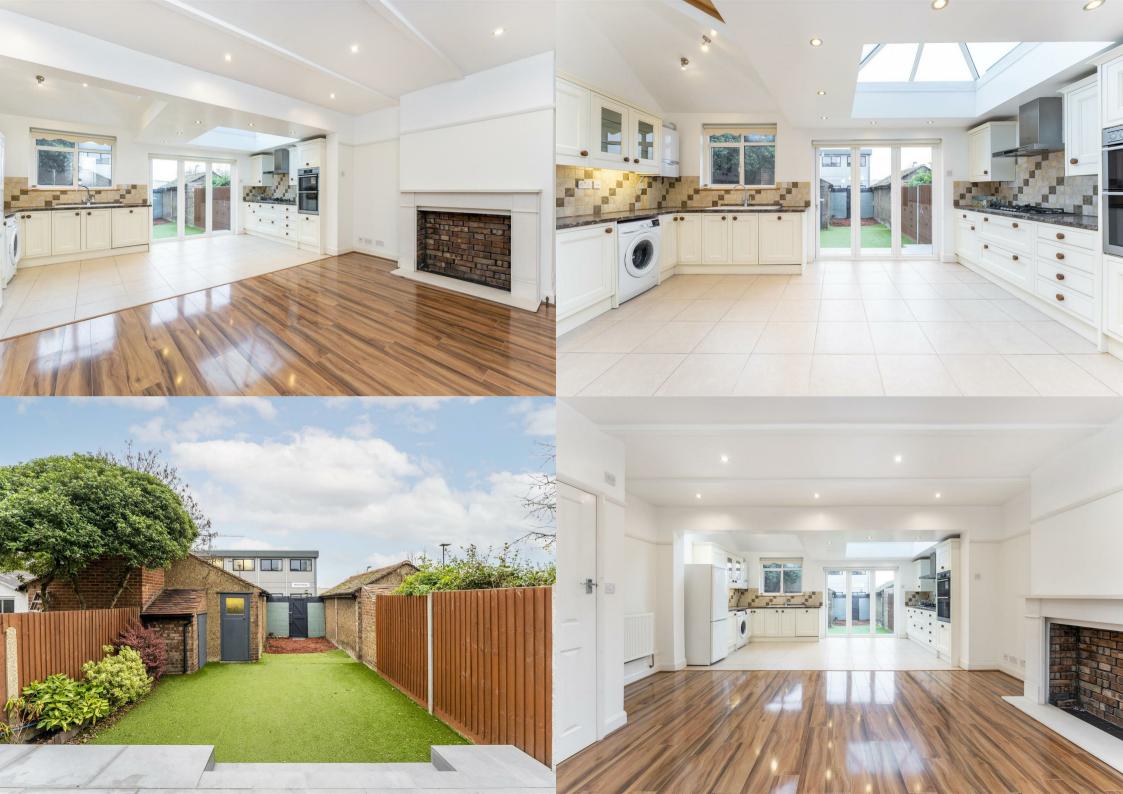

Situated in a fantastic residential location, this charming terraced family home is offered to the market unfurnished and is available now. The property has a double aspect reception room with two feature fireplaces, a modern kitchen with integrated appliances, a skylight and glass ceiling, space for dining and direct access to the private rear garden. The property has four bedrooms and two bathrooms, whilst further benefitting from attractive wooden flooring on the ground floor, newly fitted carpets, ample storage space, gas central heating, a private garage and additional permit parking.