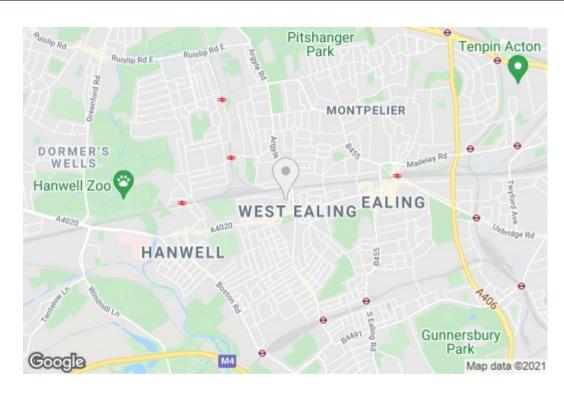

Bedford Road is in a great location within West Ealing. Waitrose supermarket is within moments of the front door, and West Ealing Station is just around the corner. A wide variety of bus routes grants easy access to the rest of West London, and Ealing Broadway's transport links, amenities and bars are only a mile away. The property is also close to a range of parks and green spaces, including Dean Gardens, Walpole Park, and Drayton Green, which gives the area a calming, suburban feel.