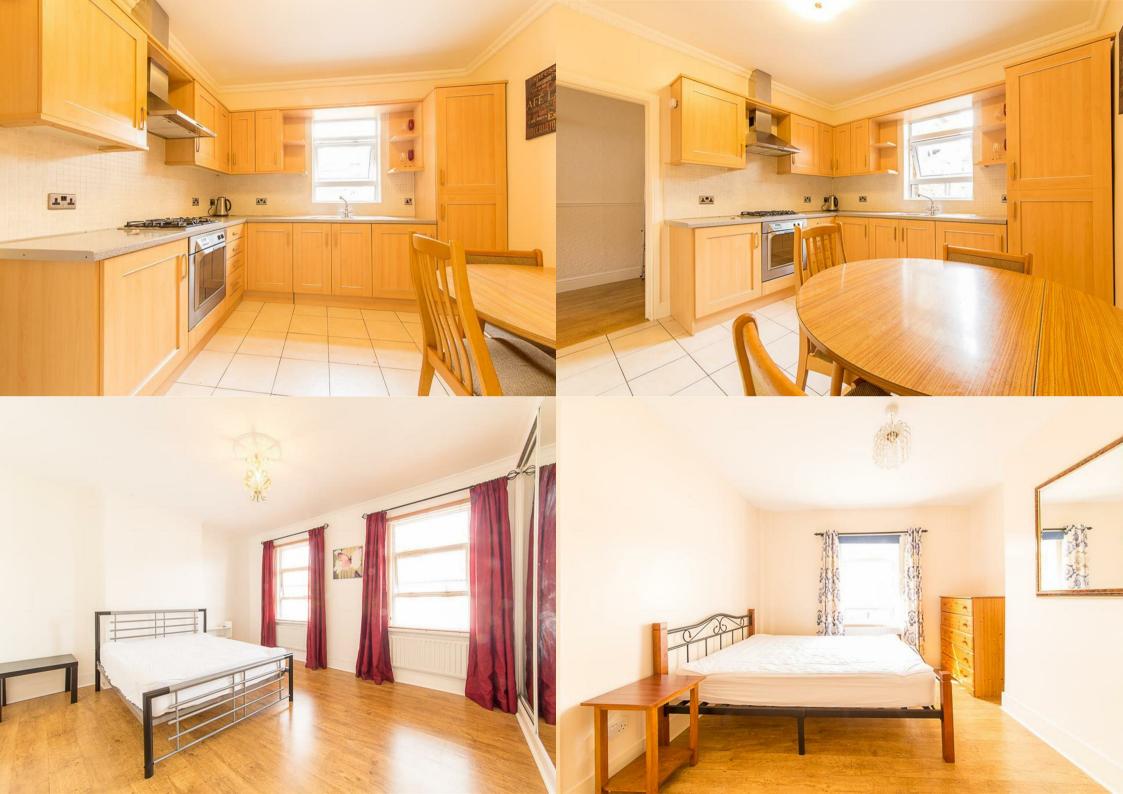

This three bedroom house has been furnished in a tasteful, contemporary style. With wooden flooring, an updated kitchen, and a modern bathroom, this property has a very appealing aesthetic. The house also includes a private back garden, and a reception room that has an impressive Victorian fireplace for a focal point. Coupled with spacious bedrooms, excellent storage space, and huge windows, Bedford Road would be a fantastic choice for prospective tenants.