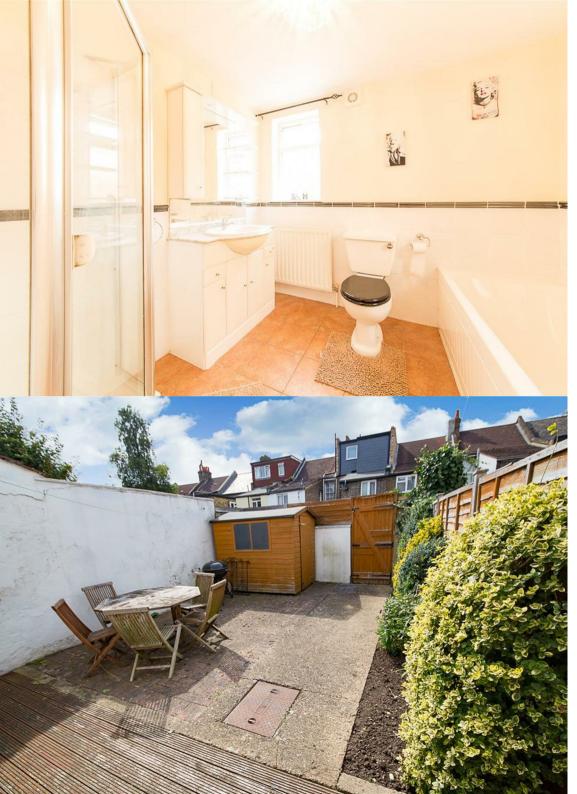

This three bedroom house has been furnished in a tasteful, contemporary style. With wooden flooring, an updated kitchen, and a modern bathroom, this property has a very appealing aesthetic. The house also includes a private back garden, and a reception room that has an impressive Victorian fireplace for a focal point. Coupled with spacious bedrooms, excellent storage space, and huge windows, Bedford Road would be a fantastic choice for prospective tenants.