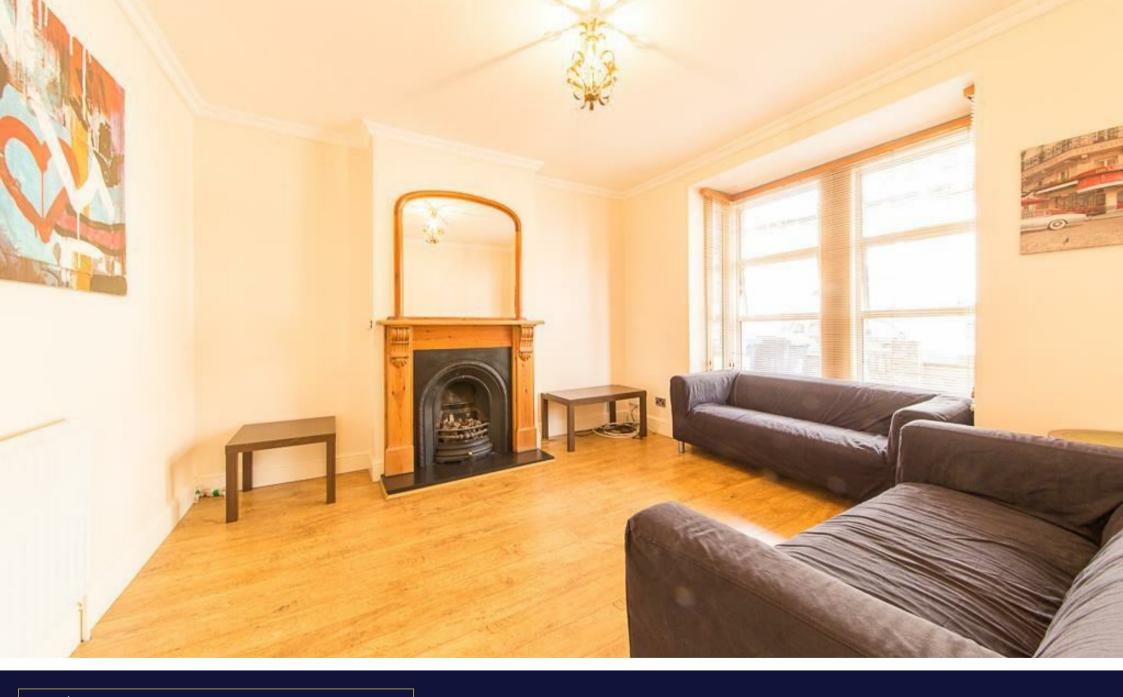

This three bedroom house has been furnished in a tasteful, contemporary style. With wooden flooring, an updated kitchen, and a modern bathroom, this property has a very appealing aesthetic. The house also includes a private back garden, and a reception room that has an impressive Victorian fireplace for a focal point. Coupled with spacious bedrooms, excellent storage space, and huge windows, Bedford Road would be a fantastic choice for prospective tenants.