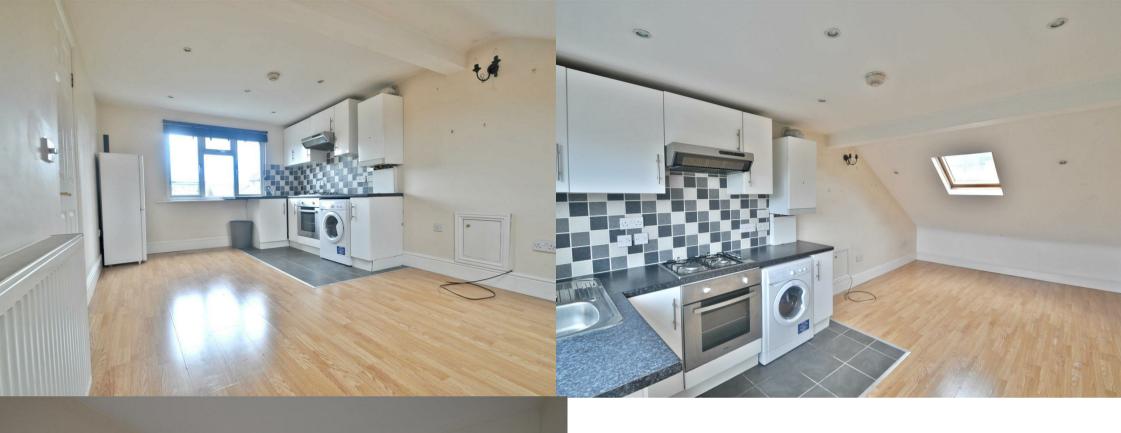

Gordon Road, Ealing, W13 £1,196 Per Calendar Month

Bright and Spacious – Top Floor Flat – Open Plan Living – Large Double Bedroom – Gas Central Heating – Furnished / Unfurnished

This bright and spacious top floor flat is offered to the market furnished or unfurnished. The property has a large open plan reception with a kitchen area, a double bedroom and a bathroom. Further benefits include gas central heating and a neutral décor throughout.

- Top Floor Flat
- Bright and Spacious
- Large Double Bedroom
- Open Plan Living
- Gas Central Heating
- Furnished / Unfurnished
- Available February 2022
- Fantastic Location
- Multiple Transport Links