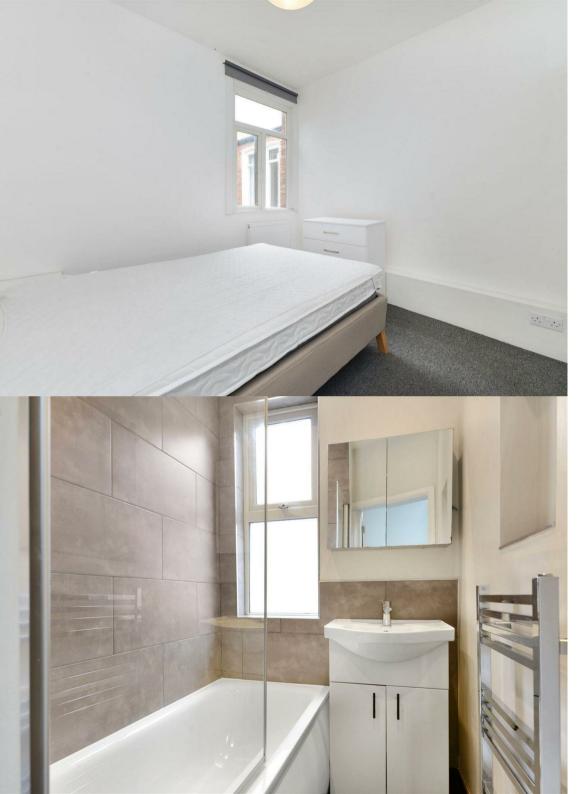

Situated in a popular residential area, this recently refurbished first floor converted maisonette is offered to the market furnished and is available mid March 2022. With mass amounts of natural light and space throughout, the property which has its own private entrance also includes a large open plan living area with a kitchen featuring integrated appliances and space for dining, two double bedrooms, a third single bedroom, a modern fully tiled bathroom and a separate wc. Further benefits include gas central heating and ample storage space.