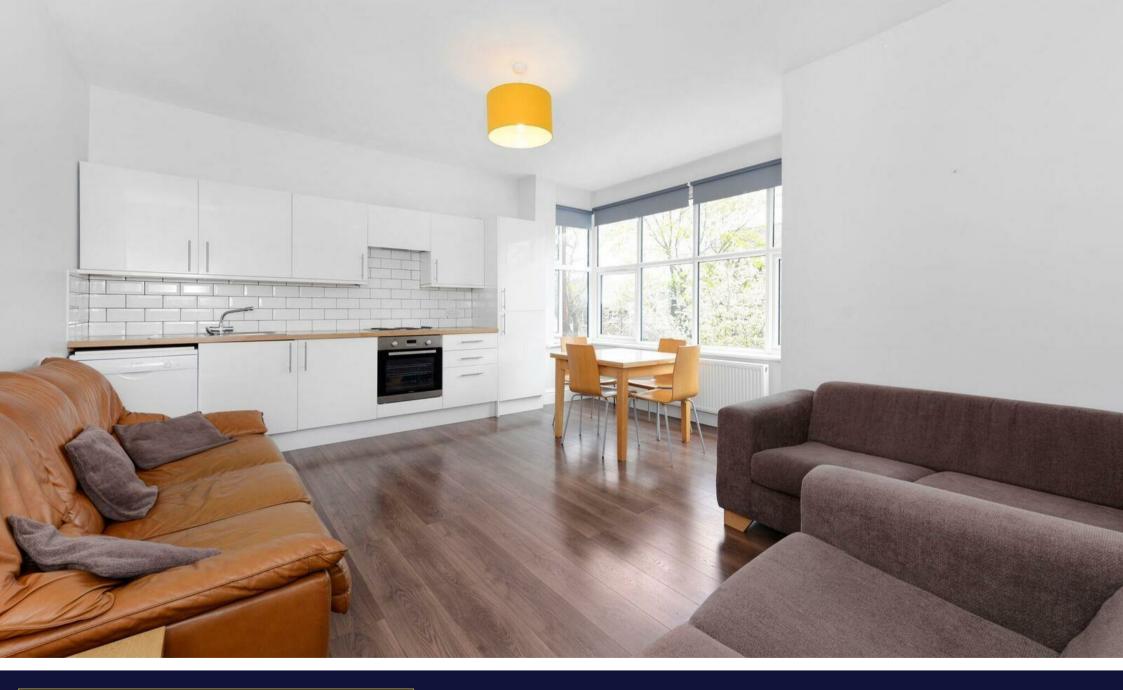

Situated in a popular residential area, this recently refurbished first floor converted maisonette is offered to the market furnished and is available mid March 2022. With mass amounts of natural light and space throughout, the property which has its own private entrance also includes a large open plan living area with a kitchen featuring integrated appliances and space for dining, two double bedrooms, a third single bedroom, a modern fully tiled bathroom and a separate wc. Further benefits include gas central heating and ample storage space.