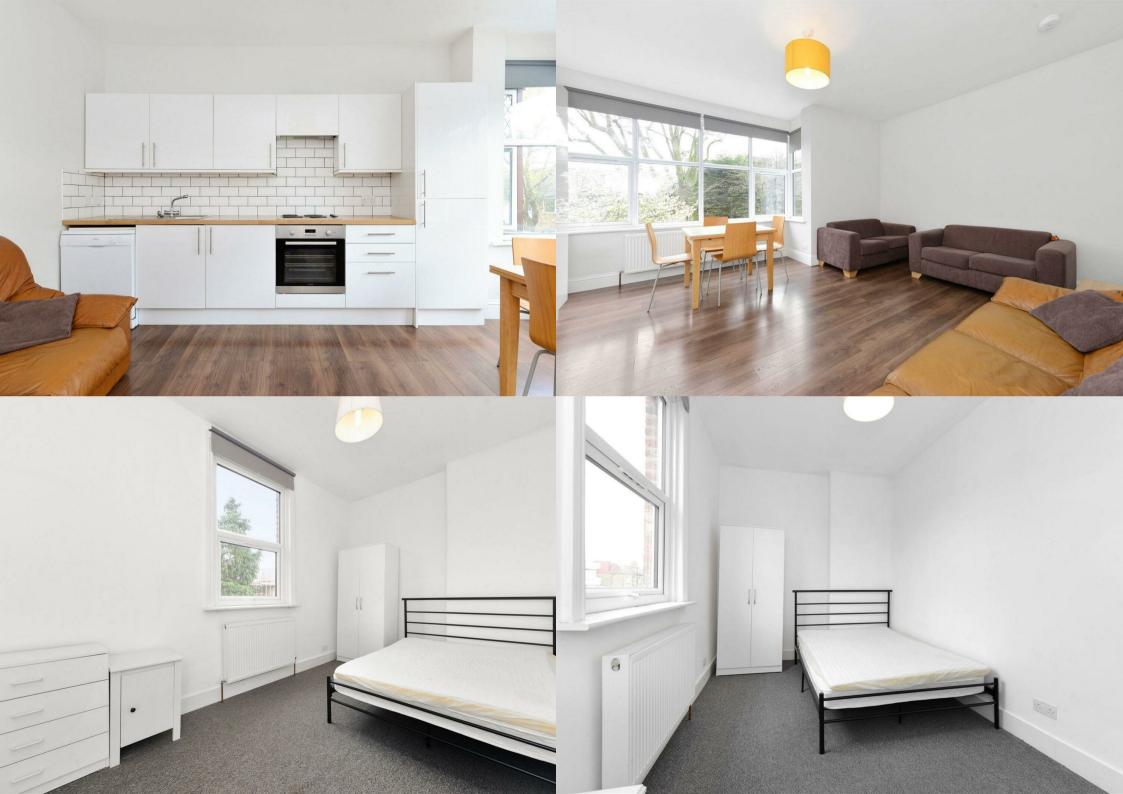

Situated in a popular residential area, this recently refurbished first floor converted maisonette is offered to the market furnished and is available mid March 2022. With mass amounts of natural light and space throughout, the property which has its own private entrance also includes a large open plan living area with a kitchen featuring integrated appliances and space for dining, two double bedrooms, a third single bedroom, a modern fully tiled bathroom and a separate wc. Further benefits include gas central heating and ample storage space.