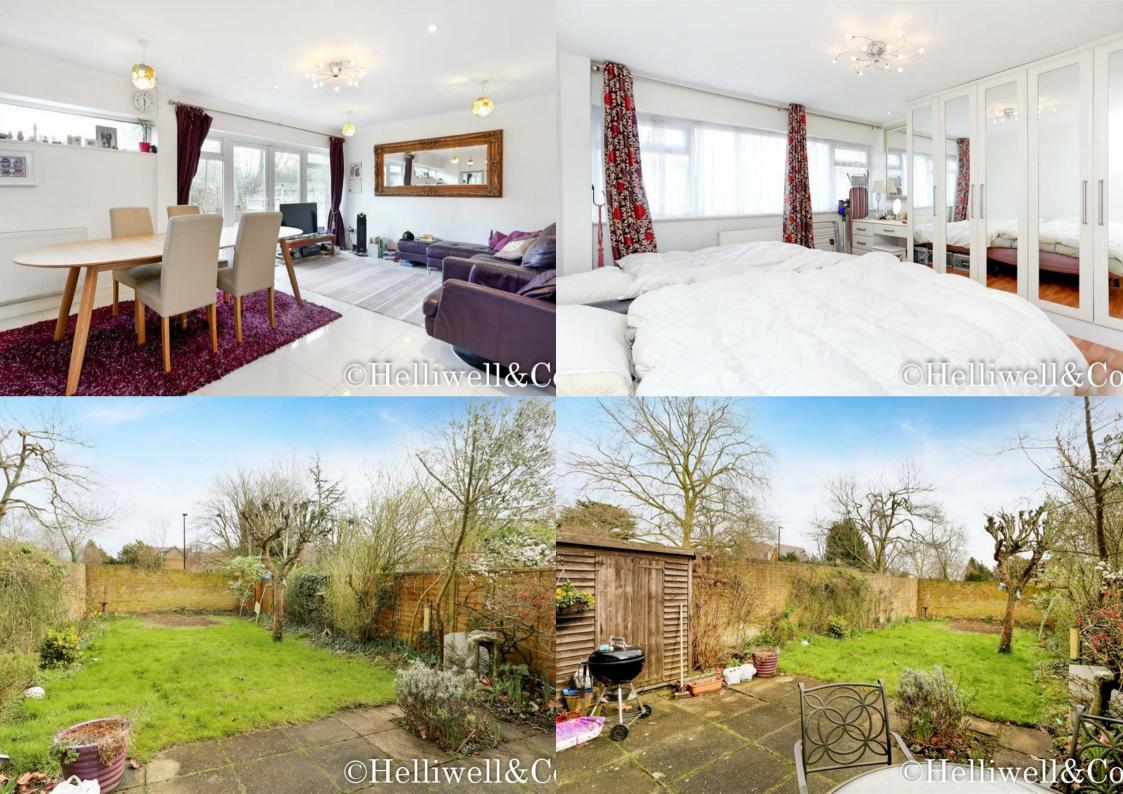

This three bedroom terraced family home is located in a charming cul de sac and has been finished to a high standard throughout. The property has three bedrooms (one with an en suite shower room), a stylish integrated kitchen, a separate utility room, an open plan living space with French doors leading out to a well maintained private garden, a downstairs WC and a family bathroom. The property further benefits from residents parking, and is offered to the market furnished.