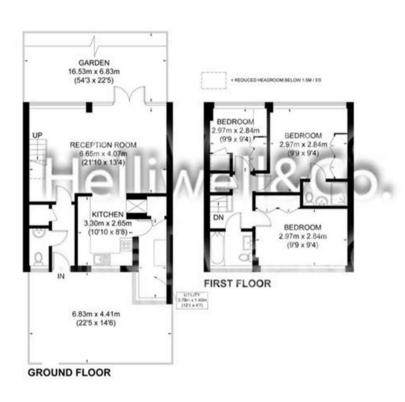

## **HERONSFORDE**

APPROXIMATE GROSS INTERNAL AREA GROUND FLOOR = 571 SQ. FT. (53.1 SQ. M.) FIRST FLOOR = 543 SQ. FT. (50.5 SQ. M.) TOTAL = 1115 SQ. FT. (103.6 SQ. M.)