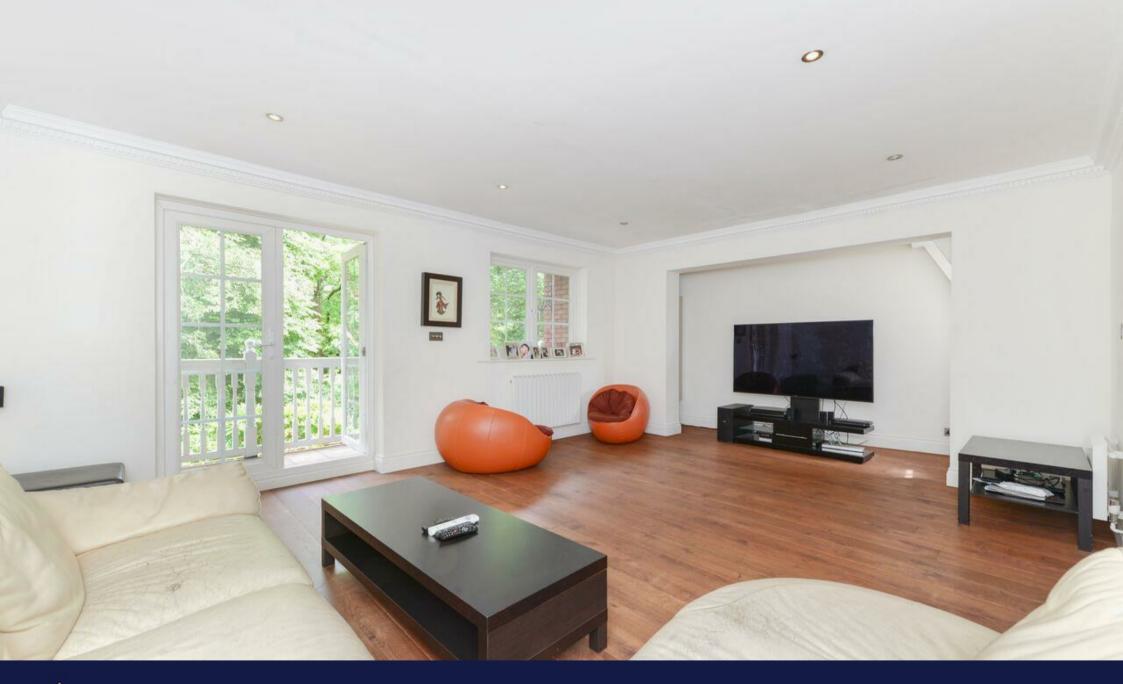

Situated in a fantastic residential area in Ealing, this bright and spacious townhouse is placed within a gated development and is offered to the market furnished or unfurnished. Placed over three floors the property has been well maintained throughout offering a contemporary and modern living. The property has a large top of the range Schmidt and Elica kitchen with top of the range integrated appliances including Miele, Bosch and AEG, space for dining and direct access to the private rear garden, a reception room with wooden flooring and doors leading out to a charming balcony with beautiful views over Montpelier Park, a separate sitting room / family room with ample storage space, a master bedroom with built I wardrobes its own en suite shower room featuring Versace floor and wall designs, three further bedrooms and a family bathroom fully equipped with a bathtub and shower cubicle. This great family home further benefits from designer products throughout, including Hans Grohe, Villeroy and Boch, Zehnder radiators, off street parking, an additional downstairs wc, gas central heating, attractive wooden flooring with gas underfloor heating on the entire ground floor and is available Febuary 2022.

- Gated Townhouse
- Four Bedrooms
- Stylish and Modern
- Ample Storage Space
- Multiple Transport Links

- Placed Over Three Floors
- Balcony with Beautiful Views
- Two Bathrooms
- Montpelier Park Area

lettings@helliwellandco.com