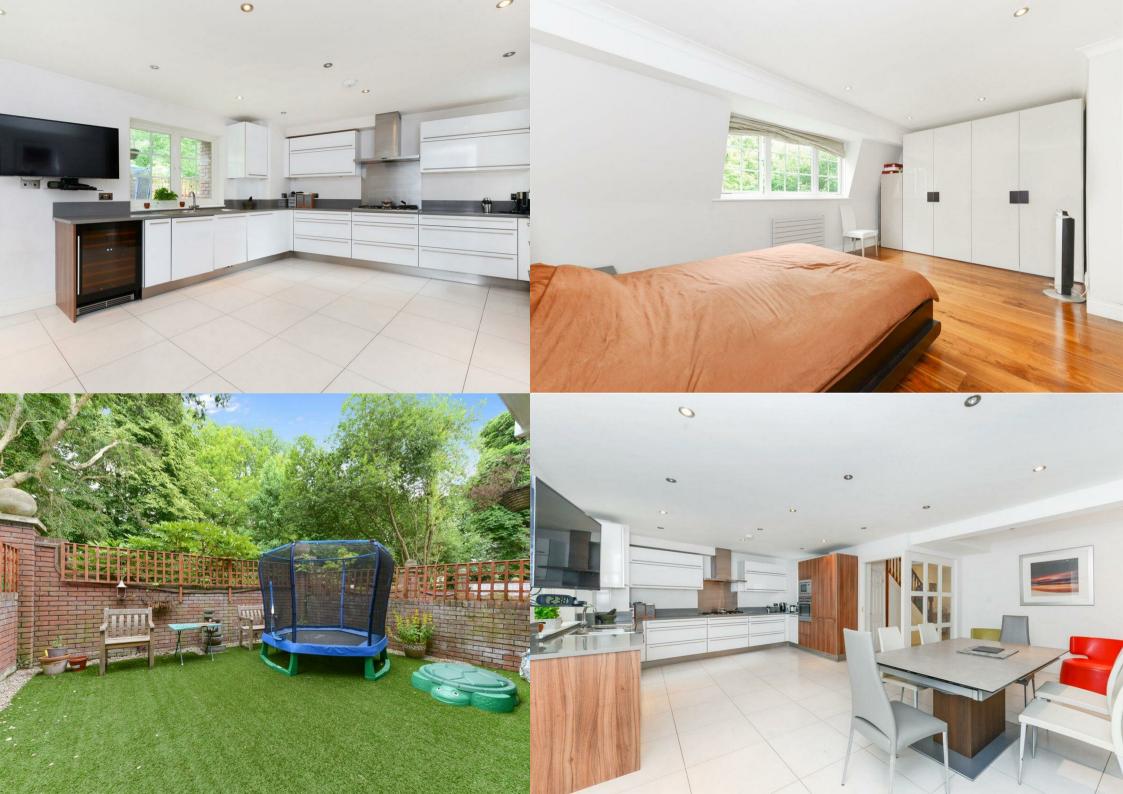

Situated in a fantastic residential area in Ealing, this bright and spacious townhouse is placed within a gated development and is offered to the market furnished or unfurnished. Placed over three floors the property has been well maintained throughout offering a contemporary and modern living. The property has a large top of the range Schmidt and Elica kitchen with top of the range integrated appliances including Miele, Bosch and AEG, space for dining and direct access to the private rear garden, a reception room with wooden flooring and doors leading out to a charming balcony with beautiful views over Montpelier Park, a separate sitting room / family room with ample storage space, a master bedroom with built I wardrobes its own en suite shower room featuring Versace floor and wall designs, three further bedrooms and a family bathroom fully equipped with a bathtub and shower cubicle. This great family home further benefits from designer products throughout, including Hans Grohe, Villeroy and Boch, Zehnder radiators, off street parking, an additional downstairs wc, gas central heating, attractive wooden flooring with gas underfloor heating on the entire ground floor and is available Febuary 2022.