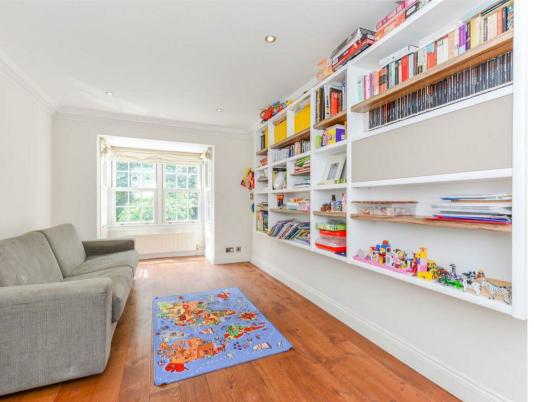

Situated in a fantastic residential area in Ealing, this bright and spacious townhouse is placed within a gated development and is offered to the market furnished or unfurnished. Placed over three floors the property has been well maintained throughout offering a contemporary and modern living. The property has a large top of the range Schmidt and Elica kitchen with top of the range integrated appliances including Miele, Bosch and AEG, space for dining and direct access to the private rear garden, a reception room with wooden flooring and doors leading out to a charming balcony with beautiful views over Montpelier Park, a separate sitting room / family room with ample storage space, a master bedroom with built I wardrobes its own en suite shower room featuring Versace floor and wall designs, three further bedrooms and a family bathroom fully equipped with a bathtub and shower cubicle. This great family home further benefits from designer products throughout, including Hans Grohe, Villeroy and Boch, Zehnder radiators, off street parking, an additional downstairs wc, gas central heating, attractive wooden flooring with gas underfloor heating on the entire ground floor and is available Febuary 2022.