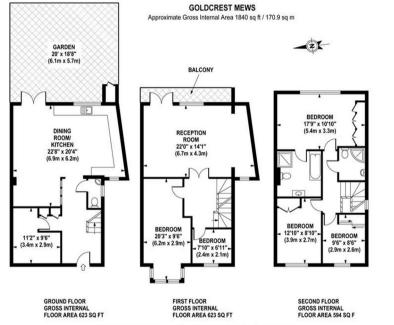

Situated in a fantastic residential area in Ealing, this bright and spacious townhouse is placed within a gated development and is offered to the market furnished or unfurnished. Placed over three floors the property has been well maintained throughout offering a contemporary and modern living. The property has a large top of the range Schmidt and Elica kitchen with top of the range integrated appliances including Miele, Bosch and AEG, space for dining and direct access to the private rear garden, a reception room with wooden flooring and doors leading out to a charming balcony with beautiful views over Montpelier Park, a separate sitting room / family room with ample storage space, a master bedroom with built I wardrobes its own en suite shower room featuring Versace floor and wall designs, three further bedrooms and a family bathroom fully equipped with a bathtub and shower cubicle. This great family home further benefits from designer products throughout, including Hans Grohe, Villeroy and Boch, Zehnder radiators, off street parking, an additional downstairs wc, gas central heating, attractive wooden flooring with gas underfloor heating on the entire ground floor and is available Febuary 2022.

Although every attempt has been made to ensure accuracy, all measurements are approximate. The floor plan's for illustrative purposes only and not to scale. Measured in accordance to RICS standards.