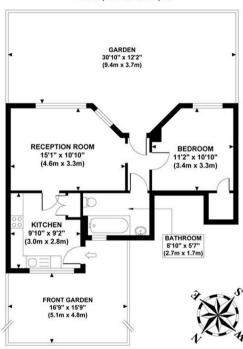

## **VINE COTTAGES**

Approximate Gross Internal Area 461 sq ft / 42.82 sq m

GROUND FLOOR GROSS INTERNAL FLOOR AREA 461 SQ FT

Although every attempt has been made to ensure accuracy, all measurements are approximate and no responsibility is taken for any error, omission, or mid-statement. This floor plan is for illustrative purposes only and not to scale. Measured in accordance to RICS standards.