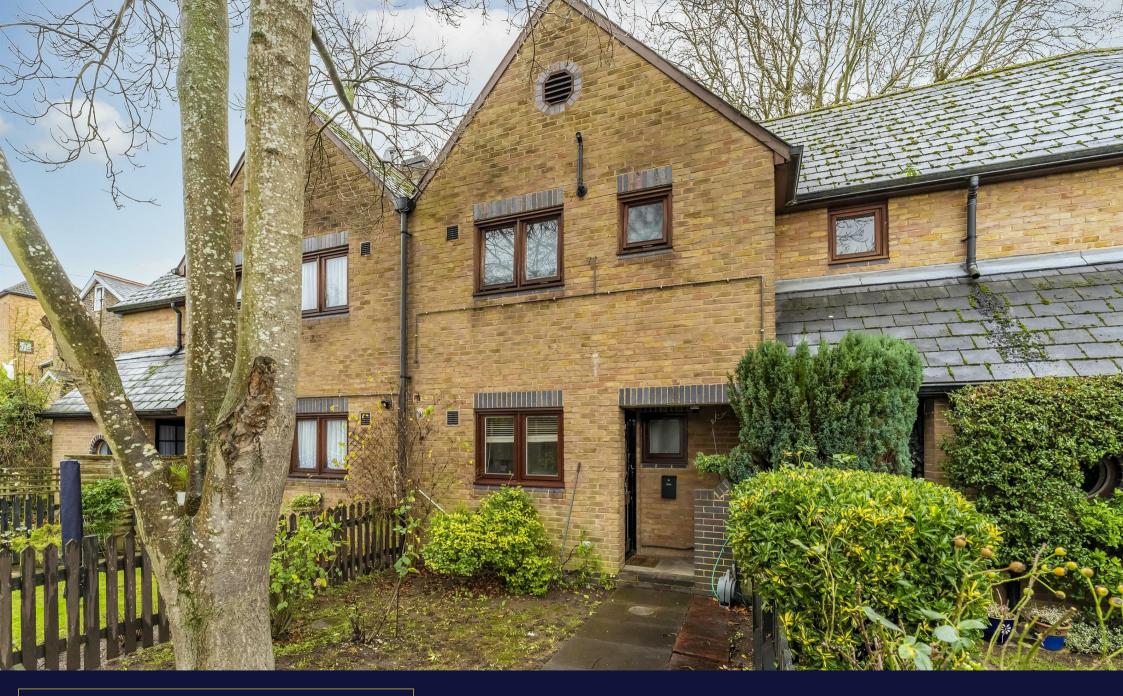

Vine Cottages, Olde Hanwell, W7
Asking Price £349,950

Crossrail) is nearby and provides access into Central London & Heathrow, as well as several bus routes along the Uxbridge Road. Shops, cafes, gyms, parks and other local amenities are also a short walk away. Another huge benefit is the proximity to the riverside, perfect for picnics and pub lunches in the summer and brisk walks in the winter.

- Ground floor one bedroom maisonette
- Luminous reception room
- Modern fitted kitchen
- Private garden

- Wooden floors throughout
- Allocated off street parking
- Parkside location
- Close to crossrail station