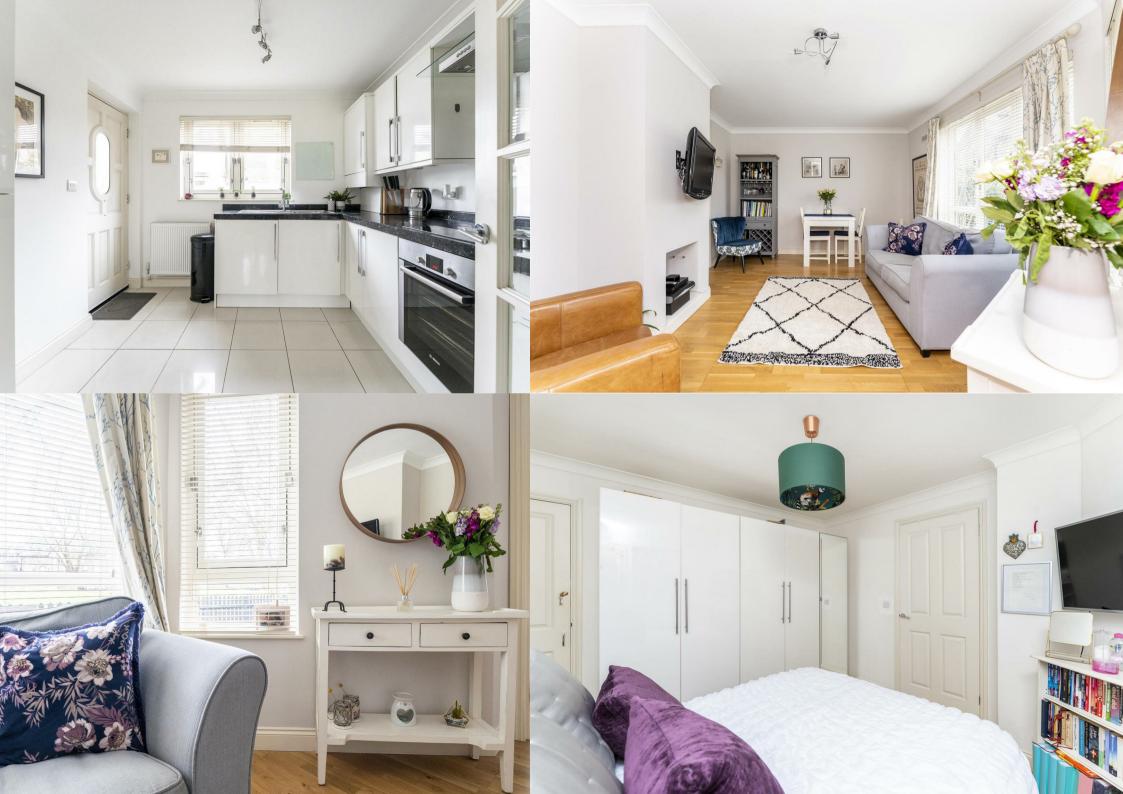

- Ground floor one bedroom maisonette
- Luminous reception room
- Modern fitted kitchen
- Private garden

- Wooden floors throughout
- Allocated off street parking
- Parkside location
- Close to crossrail station