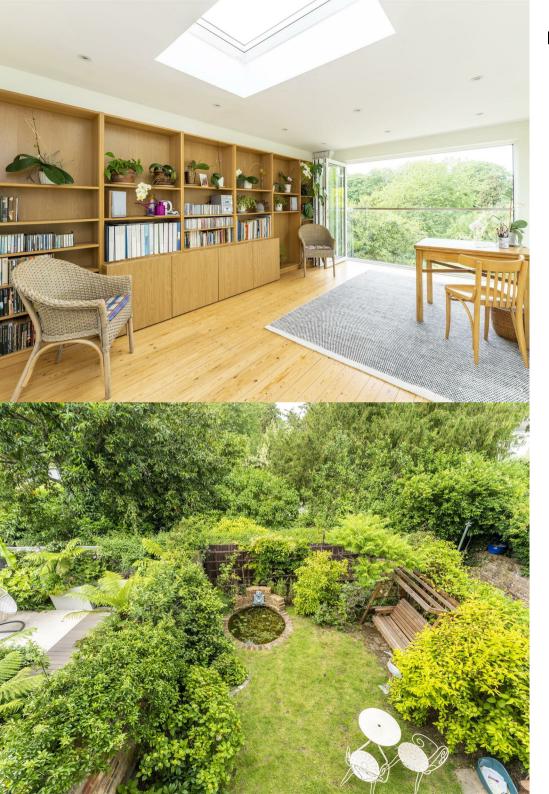

This impressive, semi-detached family home which backs on to the beautiful open green spaces of Lammas Park, offers over 1860sq.ft. of living space and is placed over three floors. With period charm and character throughout, the property has retained many original features including beautiful fireplaces and charming bay windows. Entering the receiving hallway, the property leads through to a double aspect reception room, a kitchen featuring integrated appliances and a second reception / dining room which has direct access to the well maintained private rear garden. The first floor offers a master bedroom with built in wardrobes and an en suite shower room, three further bedrooms and an additional wc, whilst the fifth and sixth bedroom / study are located on the top floor, along with an additional en suite bathroom. Further benefits include a newly installed loft conversion with stunning views over Lammas Park, ample storage space, a downstairs wc, side access to the rear garden and gas central heating.