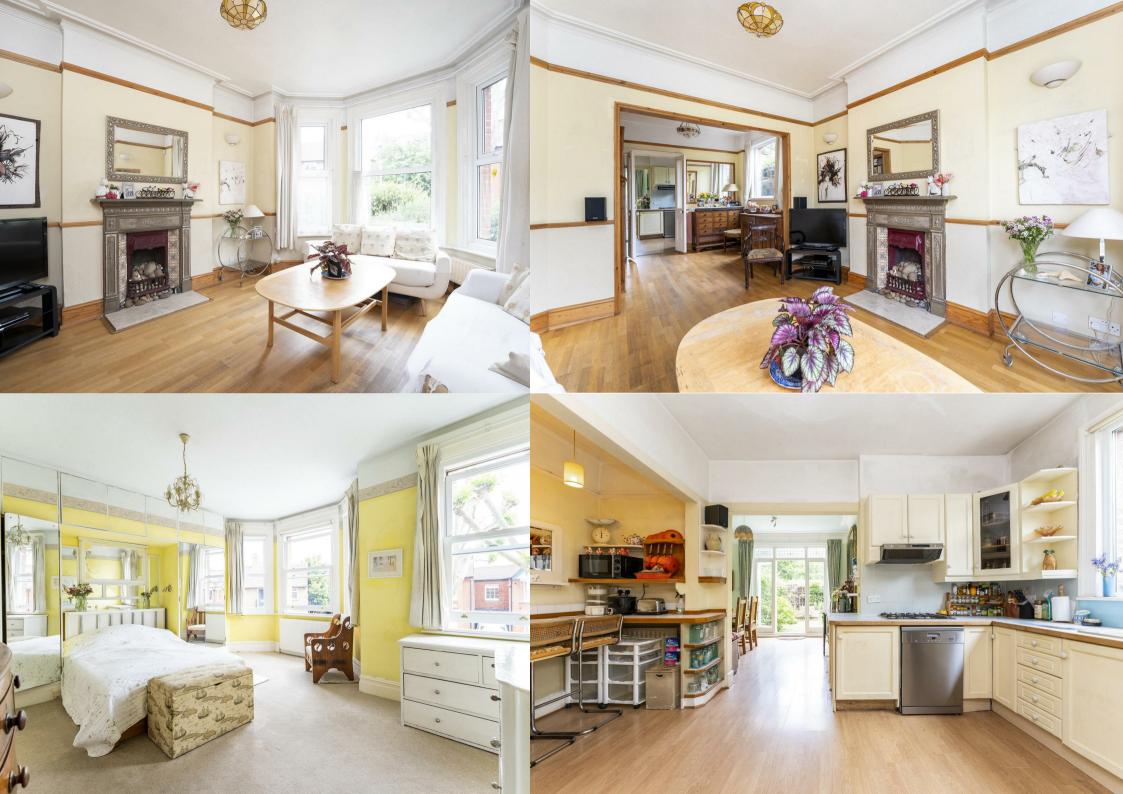

This impressive, semi-detached family home which backs on to the beautiful open green spaces of Lammas Park, offers over 1860sq.ft. of living space and is placed over three floors. With period charm and character throughout, the property has retained many original features including beautiful fireplaces and charming bay windows. Entering the receiving hallway, the property leads through to a double aspect reception room, a kitchen featuring integrated appliances and a second reception / dining room which has direct access to the well maintained private rear garden. The first floor offers a master bedroom with built in wardrobes and an en suite shower room, three further bedrooms and an additional wc, whilst the fifth and sixth bedroom / study are located on the top floor, along with an additional en suite bathroom. Further benefits include a newly installed loft conversion with stunning views over Lammas Park, ample storage space, a downstairs wc, side access to the rear garden and gas central heating.