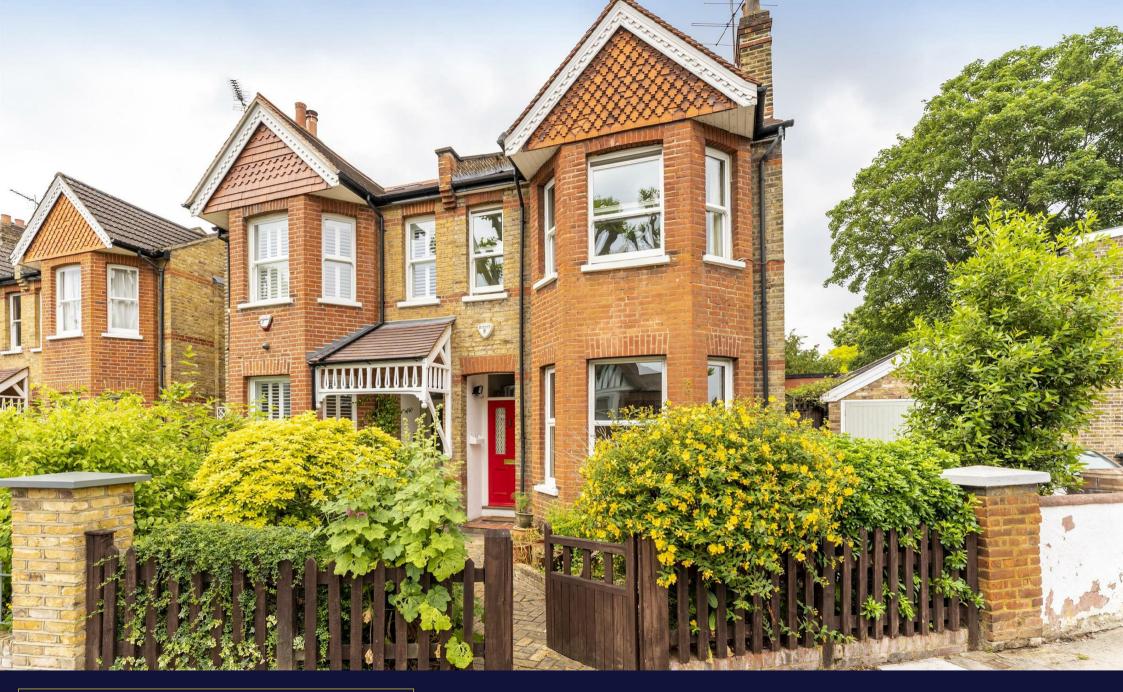

Clovelly Road, Ealing, W5 Guide Price £1,250,000

Semi-Detached House – Impressive Family Home – Period Charm and Character - Placed Over Three Floors – Offering Over 1860 sq.ft. – Five / Six Bedrooms – Two Reception Rooms – Two Bathrooms & Two Additional WCs – Private Rear Garden with Side Access.

This impressive, semi-detached family home which backs on to the beautiful open green spaces of Lammas Park, offers over 1860sq.ft. of living space and is placed over three floors. With period charm and character throughout, the property has retained many original features including beautiful fireplaces and charming bay windows. Entering the receiving hallway, the property leads through to a double aspect reception room, a kitchen featuring integrated appliances and a second reception / dining room which has direct access to the well maintained private rear garden. The first floor offers a master bedroom with built in wardrobes and an en suite shower room, three further bedrooms and an additional wc, whilst the fifth and sixth bedroom / study are located on the top floor, along with an additional en suite bathroom. Further benefits include a newly installed loft conversion with stunning views over Lammas Park, ample storage space, a downstairs wc, side access to the rear garden and gas central heating.