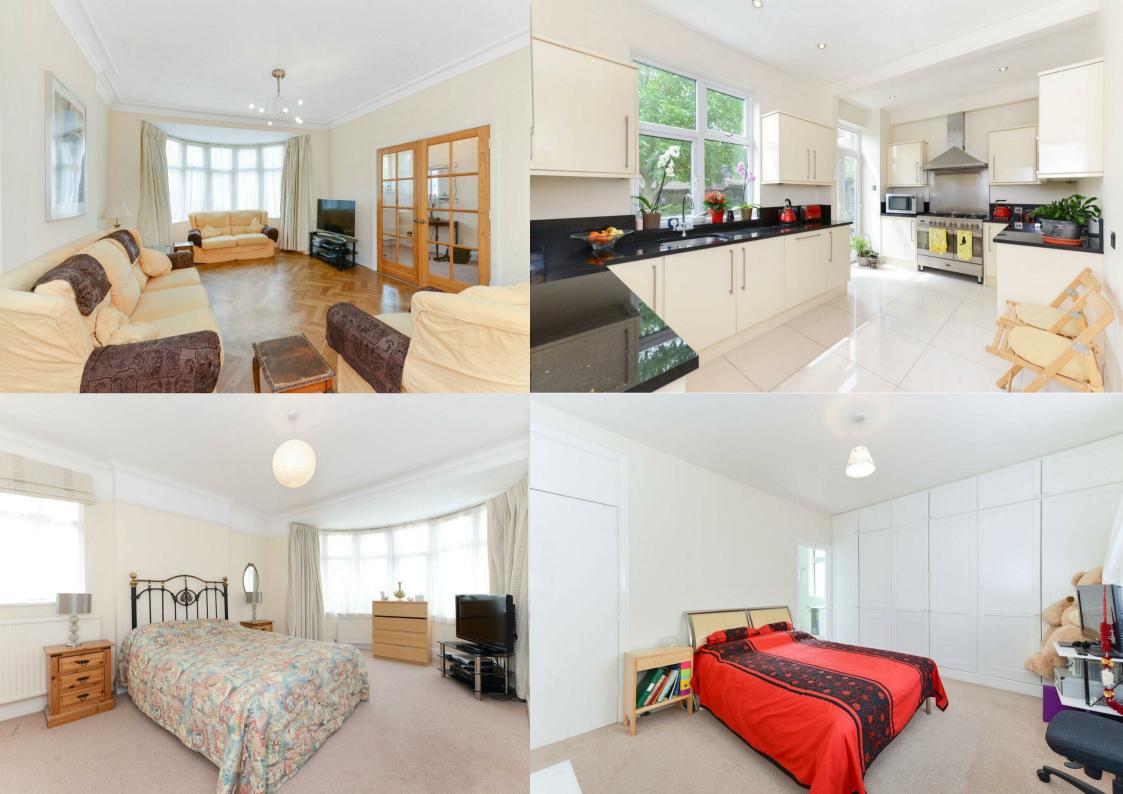

This imposing detached family house, is situated on a beautiful tree lined road in Ealing, has mass amounts of natural light and space throughout and is placed over three floors. Entering through the receiving hallway, the property leads through to a double aspect reception room with an attractive bay window, space for dining and direct access to the rear garden, a modern kitchen with integrated appliances, an additional reception / study, a utility room and a downstairs wc. The first floor offers three double bedrooms, one of which has its own private en suite shower room, a fourth bedroom with built in wardrobes and a family bathroom, whilst the top floor includes a fifth double bedroom with an en suite shower room and ample eves storage space. The property further benefits from off street parking, gas central heating and an abundance of storage.

Tenure: Freehold Council tax band: G

- Beautiful Detached House
- Five Good-Sized Bedrooms
- Abundant Living Space
- Large Contemporary Kitchen
- Cloakroom

- Utility Room
- Garden
- Off Street Parking
- Great Location