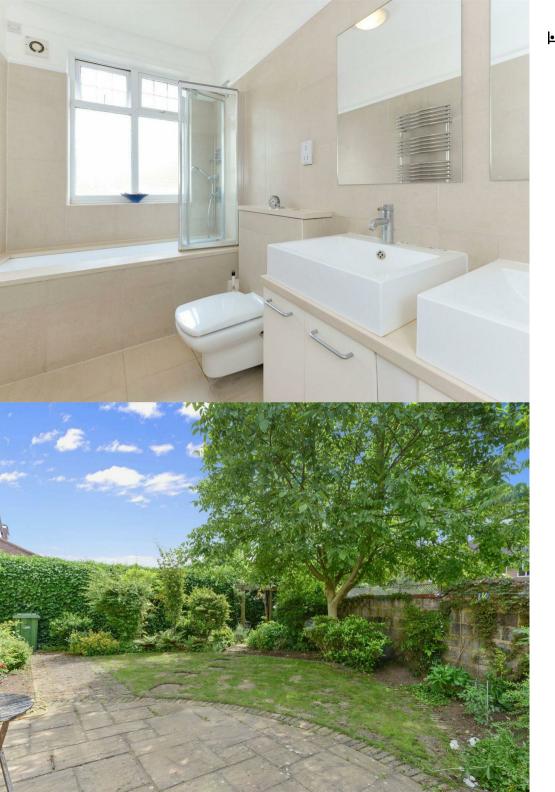

This imposing detached family house, is situated on a beautiful tree lined road in Ealing, has mass amounts of natural light and space throughout and is placed over three floors. Entering through the receiving hallway, the property leads through to a double aspect reception room with an attractive bay window, space for dining and direct access to the rear garden, a modern kitchen with integrated appliances, an additional reception / study, a utility room and a downstairs wc. The first floor offers three double bedrooms, one of which has its own private en suite shower room, a fourth bedroom with built in wardrobes and a family bathroom, whilst the top floor includes a fifth double bedroom with an en suite shower room and ample eves storage space. The property further benefits from off street parking, gas central heating and an abundance of storage.

Tenure: Freehold Council tax band: G

- Beautiful Detached House
- Five Good-Sized Bedrooms
- Abundant Living Space
- Large Contemporary Kitchen
- Cloakroom

- Utility Room
- Garden
- Off Street Parking
- Great Location