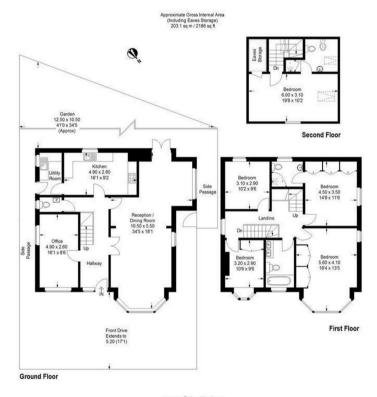

This imposing detached family house, is situated on a beautiful tree lined road in Ealing, has mass amounts of natural light and space throughout and is placed over three floors. Entering through the receiving hallway, the property leads through to a double aspect reception room with an attractive bay window, space for dining and direct access to the rear garden, a modern kitchen with integrated appliances, an additional reception / study, a utility room and a downstairs wc. The first floor offers three double bedrooms, one of which has its own private en suite shower room, a fourth bedroom with built in wardrobes and a family bathroom, whilst the top floor includes a fifth double bedroom with an en suite shower room and ample eves storage space. The property further benefits from off street parking, gas central heating and an abundance of storage.

## Helliwell & Co.

= Reduced headroom below 1.5 m / 5'0

This plan is for layout guidance only. Not drawn to scale unless stated. Windows and door openings are approximate. Whilst every care is taken in the preparation of this plan, please check all dimensions, shapes and compase bearings before maning and openisons reliand upon them. (ID318655)