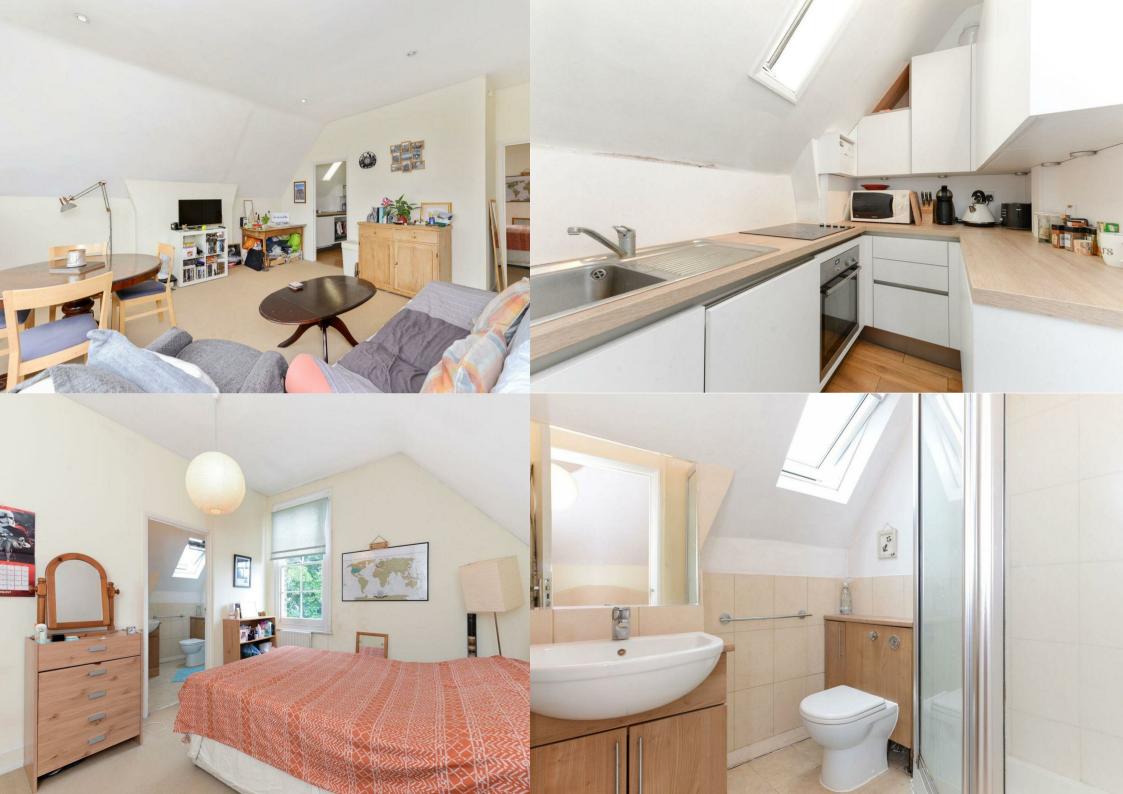

This beautiful one bedroom period conversion flat which offers plenty of natural light and space throughout is placed on the top floor of this imposing detached house and is offered to the market with all bills included (with the exception of council tax). The property has a bright reception room, a separate kitchen with integrated appliances, a large double bedroom and a modern en-suite shower room. Further benefits include gas central heating and modern spot lights. Offered furnished, the property is available from the beginning of October 2018.

- Top Floor Flat
- En-Suite Shower Room
- Modern Kitchen
- Great Ealing Location
- Bills Included

- One Bedroom
- Large Reception Room
- Integrated Appliances
- Multiple Transport Links