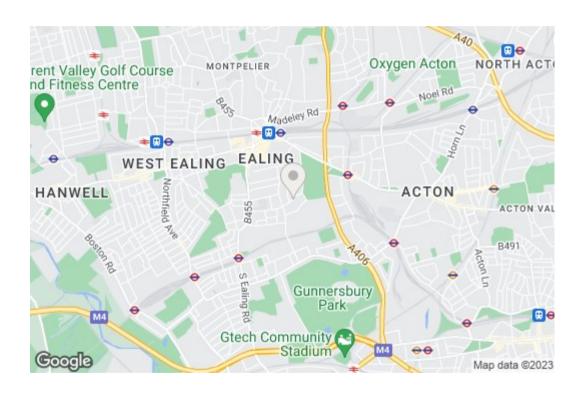

Warwick Road is in a very prestigious area of Ealing, as it is on the same road as The University of West London, and within a beautiful neighbourhood in its own right. With Ealing Green, South Ealing Road Park, and Walpole Park within half a mile, the property is spoilt for choice when it comes to green spaces. Ealing Broadway's bars, shops, and restaurants are conveniently positioned, as well as a comprehensive selection of transport links making this property ideal for a single professional or couple - with Central, District and GWR lines from Ealing Broadway, and South Ealing Station's Piccadilly Line, and the local bus network, travel in and around London is quick and easy.