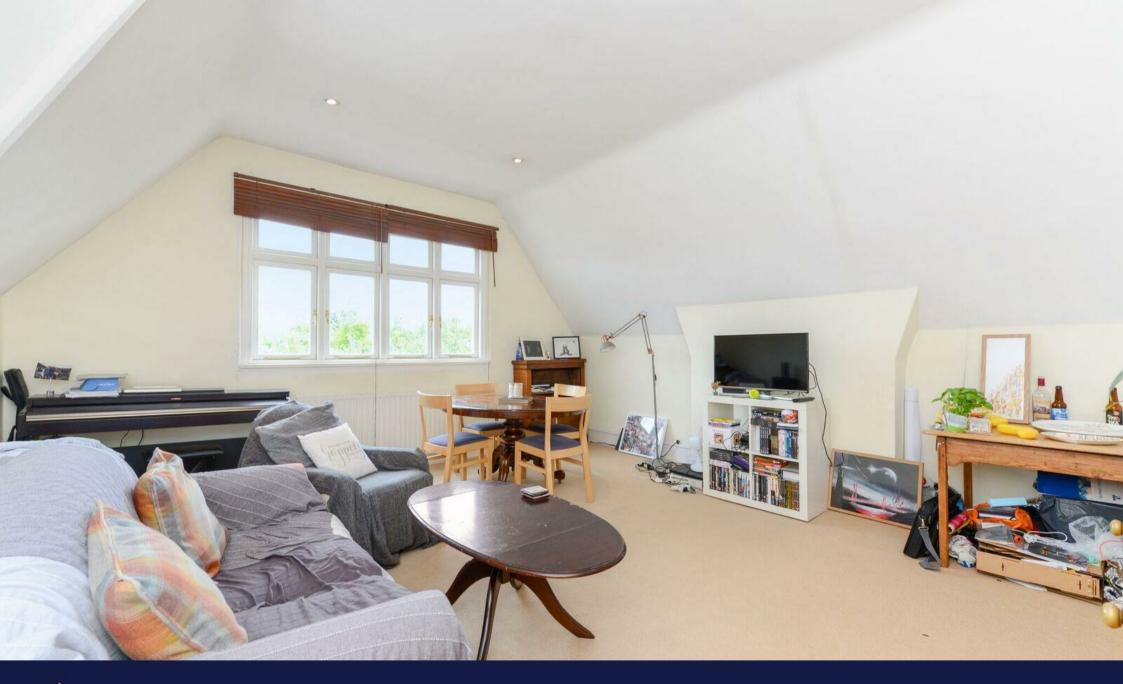

This beautiful one bedroom period conversion flat which offers plenty of natural light and space throughout is placed on the top floor of this imposing detached house and is offered to the market with all bills included (with the exception of council tax). The property has a bright reception room, a separate kitchen with integrated appliances, a large double bedroom and a modern en-suite shower room. Further benefits include gas central heating and modern spot lights. Offered furnished, the property is available from the beginning of October 2018.

- Top Floor Flat
- En-Suite Shower Room
- Modern Kitchen
- Great Ealing Location
- Bills Included

- One Bedroom
- Large Reception Room
- Integrated Appliances
- Multiple Transport Links