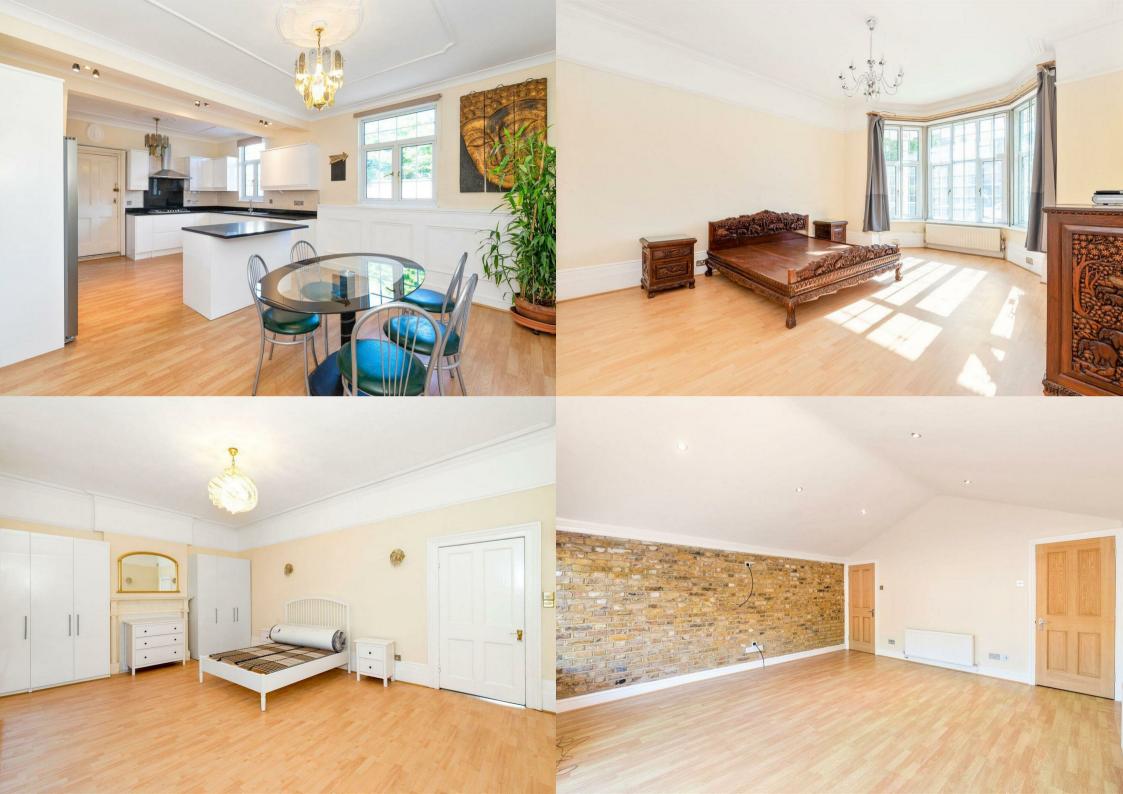

Occupying the entire ground floor of this imposing detached property, this bright and spacious flat is offered to the market furnished or unfurnished and is available in April 2022. With its own private entrance, the receiving hallway leads through to a large reception room which has direct access to a well maintained garden, a fantastic master bedroom with a charming bay window and built in wardrobes, two further double bedrooms, one of which has its own en suite shower room, an additional shower room and a modern kitchen with ample space for dining, a breakfast bar and integrated appliances including a brand new washing machine and fridge-freezer. With attractive wooden flooring throughout, the property further benefits from an additional kitchen with access to the garden, a large shed, mass amounts of storage space and gas central heating.

- Over 2,200 SQ.FT.
- Ground Floor Flat
- Private Entrance
- Three Bedrooms
- Two Shower Rooms
- Off Street Parking
- Large Garden
- Great Location
- Available April 2022