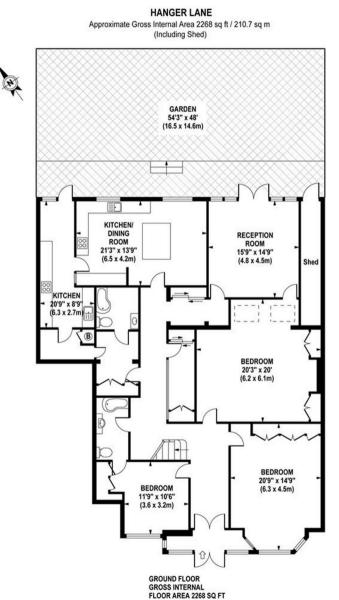

Hanger Lane, Ealing, W5 £2,600 Per Calendar Month

Over 2,200 SQ.FT – Huge Ground Floor Flat – Bright and Spacious - Three Bedrooms – Large Reception Room – Two Kitchens – Private Rear Garden – Off Street Parking – Furnished / Unfurnished - Available April 2022

Occupying the entire ground floor of this imposing detached property, this bright and spacious flat is offered to the market furnished or unfurnished and is available in April 2022. With its own private entrance, the receiving hallway leads through to a large reception room which has direct access to a well maintained garden, a fantastic master bedroom with a charming bay window and built in wardrobes, two further double bedrooms, one of which has its own en suite shower room, an additional shower room and a modern kitchen with ample space for dining, a breakfast bar and integrated appliances including a brand new washing machine and fridge-freezer. With attractive wooden flooring throughout, the property further benefits from an additional kitchen with access to the garden, a large shed, mass amounts of storage space and gas central heating.

- Over 2,200 SQ.FT.
- Ground Floor Flat
- Private Entrance
- Three Bedrooms
- Two Shower Rooms
- Off Street Parking
- Large Garden
- Great Location
- Available April 2022

## 020 8799 3810 lettings@helliwellandco.com

Although every attempt has been made to ensure accuracy, all measurements are approximate. The floor plan's for illustrative purposes only and not to scale. Measured in accordance to RICS standards