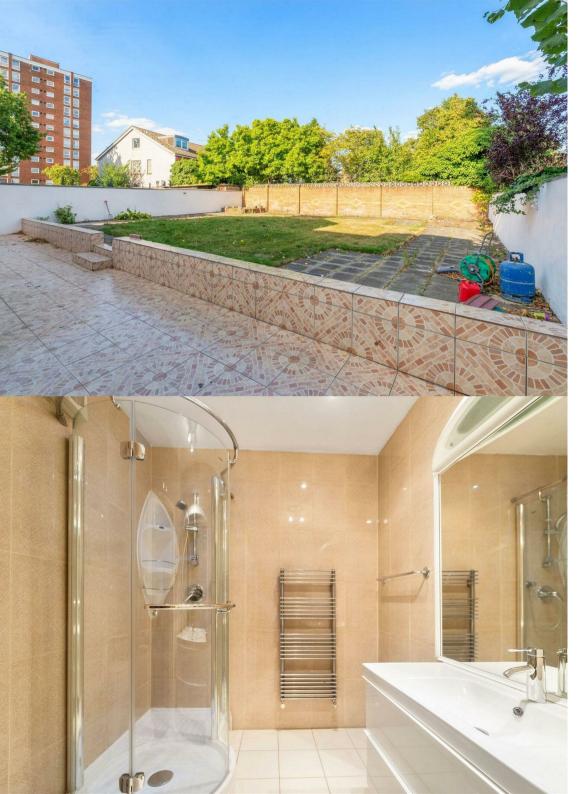

Occupying the entire ground floor of this imposing detached property, this bright and spacious flat is offered to the market furnished or unfurnished and is available in April 2022. With its own private entrance, the receiving hallway leads through to a large reception room which has direct access to a well maintained garden, a fantastic master bedroom with a charming bay window and built in wardrobes, two further double bedrooms, one of which has its own en suite shower room, an additional shower room and a modern kitchen with ample space for dining, a breakfast bar and integrated appliances including a brand new washing machine and fridge-freezer. With attractive wooden flooring throughout, the property further benefits from an additional kitchen with access to the garden, a large shed, mass amounts of storage space and gas central heating.

- Over 2,200 SQ.FT.
- Ground Floor Flat
- Private Entrance
- Three Bedrooms
- Two Shower Rooms
- Off Street Parking
- Large Garden
- Great Location
- Available April 2022