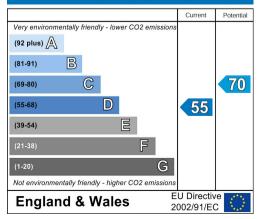

Energy Efficiency Rating Potential Current Very energy efficient - lower running costs (92 plus) 🛕 В 75 (69-80) D (55-68) Ξ (39-54) (21-38) G 1-20) Not energy efficient - higher running costs EU Directive **England & Wales** 2002/91/EC