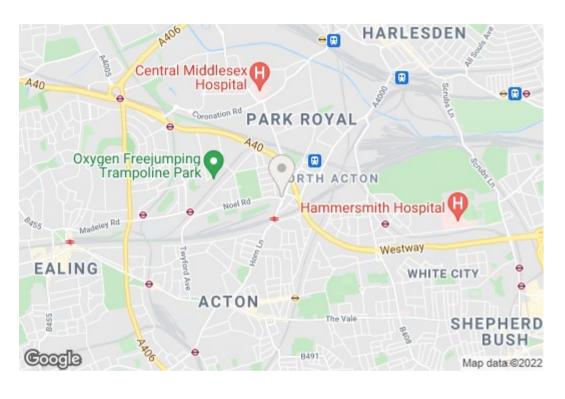

Horn Lane is perfectly located for access to both Acton Main Line (National Rail) and West Acton (Central Line) stations offering fast links to Central London as well as great access to the A40 for motorists. Acton high street is just under a mile away with plenty of shops, cafes and restaurants and the beautiful green open space of North Acton Playing fields is close by.