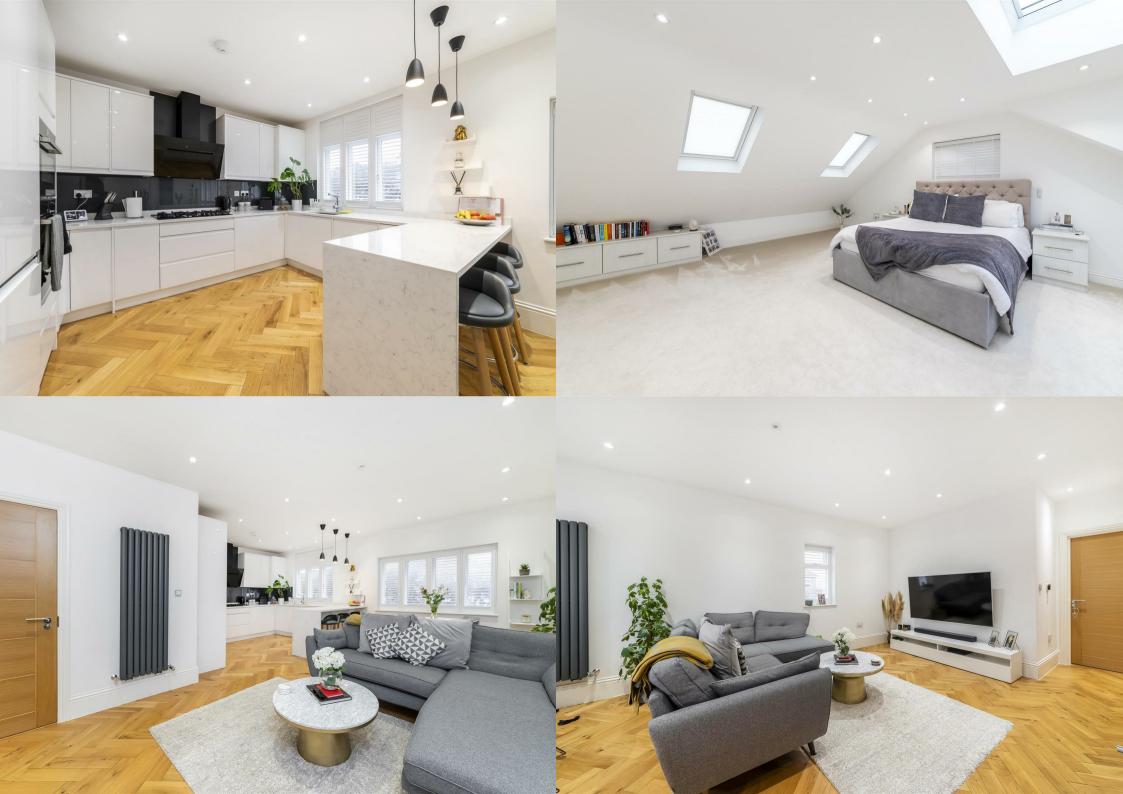

This modern flat is presented in immaculate condition and offers an abundance of natural light and space throughout. Placed over two floors, the property features a large open plan reception with a modern kitchen, fully equipped with integrated appliances and attractive breakfast bar, two spacious double bedrooms, both with built in storage with the master bedroom featuring an en-suite and an additional contemporary bathroom with bathtub and rainfall shower feature. Offer to the market part-furnished and is available now.

- Bright & Modern Flat
- Private Entrance
- Immaculate Condition
- Two Double Bedrooms
- Two Bathrooms
- Neutral Decor
- Good Transport Links
- Part-Furnished
- Available Now