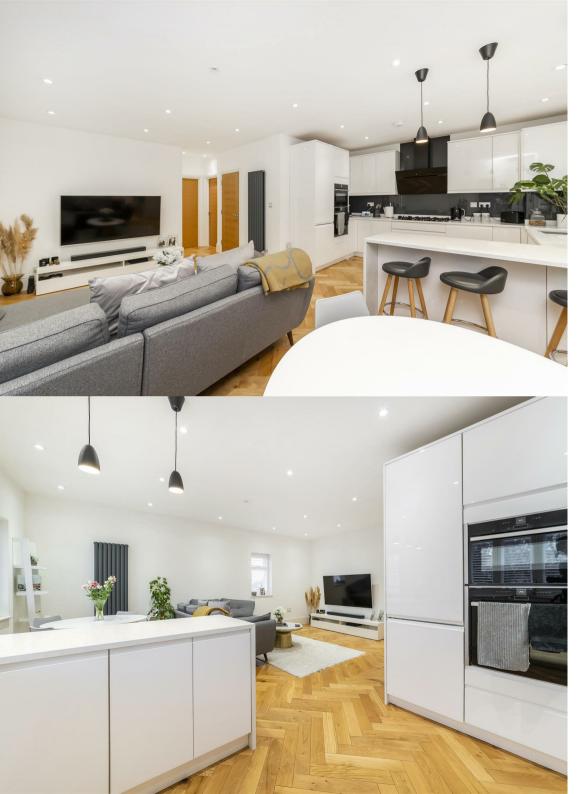

This modern flat is presented in immaculate condition and offers an abundance of natural light and space throughout. Placed over two floors, the property features a large open plan reception with a modern kitchen, fully equipped with integrated appliances and attractive breakfast bar, two spacious double bedrooms, both with built in storage with the master bedroom featuring an en-suite and an additional contemporary bathroom with bathtub and rainfall shower feature. Offer to the market part-furnished and is available now.

- Bright & Modern Flat
- Private Entrance
- Immaculate Condition
- Two Double Bedrooms
- Two Bathrooms
- Neutral Decor
- Good Transport Links
- Part-Furnished
- Available Now