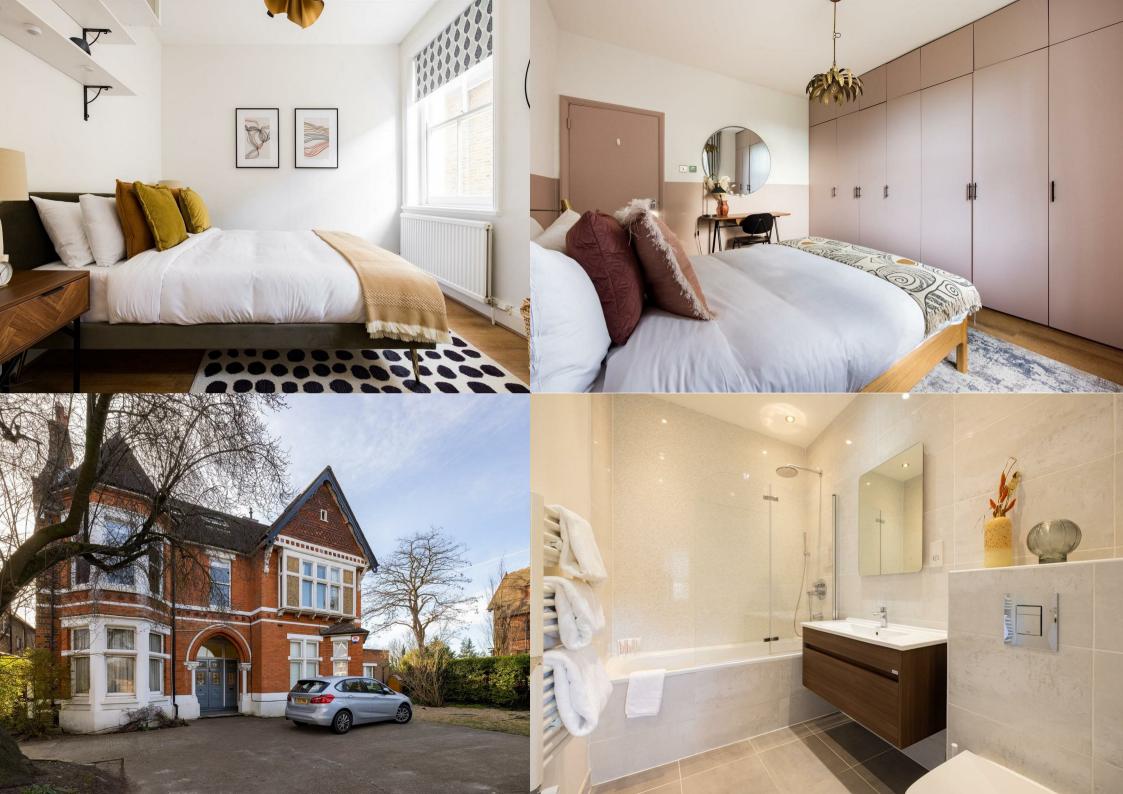

Gordon Road, Ealing, W5
Guide Price £550,000

Helliwell & Co is proud to present this beautiful exclusive two double bedroom property in a prime Ealing location.

This stunning, expansive, high-end apartment offers a perfect combination of period charm and an unrivalled designer finish. The property offers: bright and spacious reception with bay window, coving and fireplace, fitted kitchen, master bedroom with full length built in wardrobes, second double bedroom with two windows allowing plenty of natural light in and luxury bathroom with bath & shower.