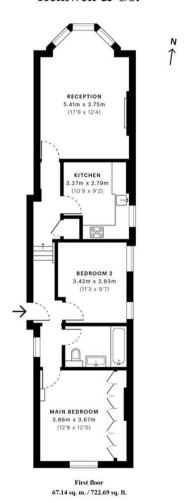

Gordon Road, Ealing, W5
Guide Price £550,000

Helliwell & Co is proud to present this beautiful exclusive two double bedroom property in a prime Ealing location.

This stunning, expansive, high-end apartment offers a perfect combination of period charm and an unrivalled designer finish. The property offers: bright and spacious reception with bay window, coving and fireplace, fitted kitchen, master bedroom with full length built in wardrobes, second double bedroom with two windows allowing plenty of natural light in and luxury bathroom with bath & shower.