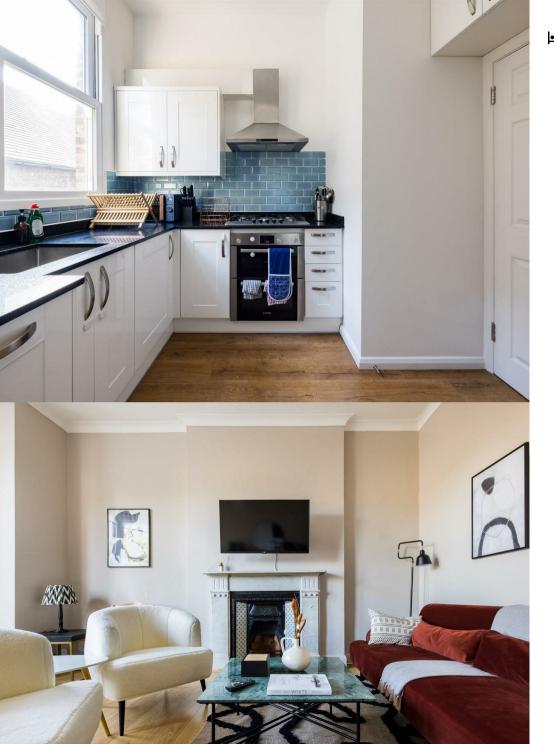

Gordon Road, Ealing, W5
Guide Price £550,000

Helliwell & Co is proud to present this beautiful exclusive two double bedroom property in a prime Ealing location.

This stunning, expansive, high-end apartment offers a perfect combination of period charm and an unrivalled designer finish. The property offers: bright and spacious reception with bay window, coving and fireplace, fitted kitchen, master bedroom with full length built in wardrobes, second double bedroom with two windows allowing plenty of natural light in and luxury bathroom with bath & shower.