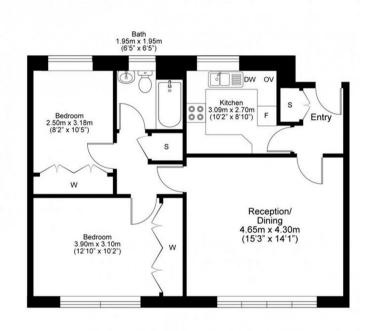

Gordon Road, Ealing, W5
Asking Price £525,000

Set on the first floor of this well maintained building, the property consists of; entrance hallway with built in storage, fitted kitchen, large reception room with full length windows allowing lots of natural light in, two double bedrooms both with built in wardrobes and family bathroom with bath & shower. Further benefits include allocated parking, communal garden and secure entry phone system.

- Share of Freehold
- Close to Ealing Broadway
- Purpose built block
- Entryphone system

GROSS INTERNAL AREA 68sqm / 731.9sqft