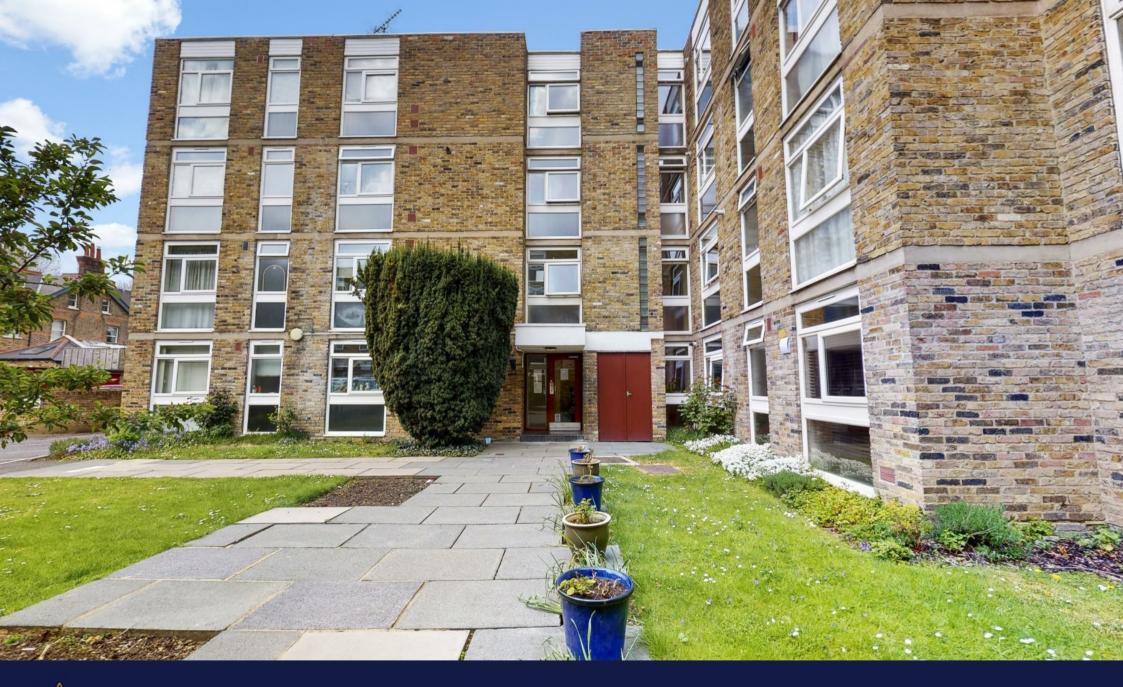

Gordon Road, Ealing, W5
Asking Price £525,000

Set on the first floor of this well maintained building, the property consists of; entrance hallway with built in storage, fitted kitchen, large reception room with full length windows allowing lots of natural light in, two double bedrooms both with built in wardrobes and family bathroom with bath & shower. Further benefits include allocated parking, communal garden and secure entry phone system.

- Share of Freehold
- Close to Ealing Broadway
- Purpose built block
- Entryphone system

GROSS INTERNAL AREA 68sqm / 731.9sqft