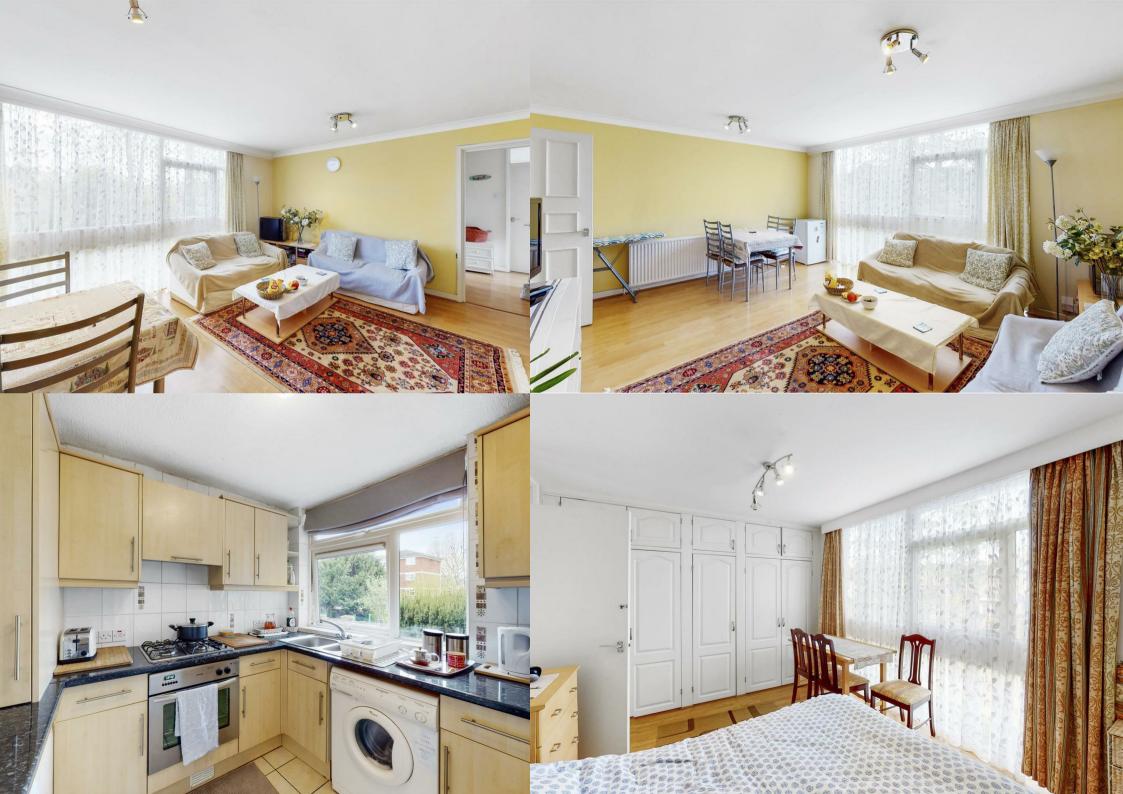

Gordon Road, Ealing, W5
Asking Price £525,000

Set on the first floor of this well maintained building, the property consists of; entrance hallway with built in storage, fitted kitchen, large reception room with full length windows allowing lots of natural light in, two double bedrooms both with built in wardrobes and family bathroom with bath & shower. Further benefits include allocated parking, communal garden and secure entry phone system.