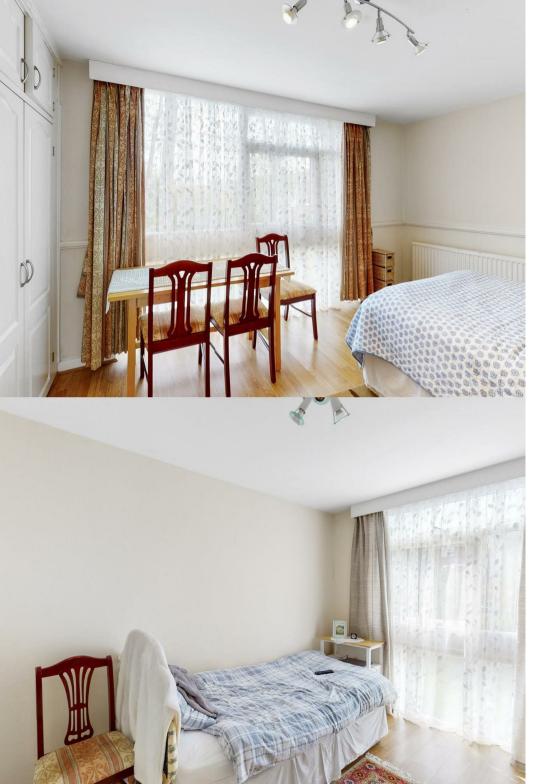

Gordon Road, Ealing, W5
Asking Price £525,000

Set on the first floor of this well maintained building, the property consists of; entrance hallway with built in storage, fitted kitchen, large reception room with full length windows allowing lots of natural light in, two double bedrooms both with built in wardrobes and family bathroom with bath & shower. Further benefits include allocated parking, communal garden and secure entry phone system.