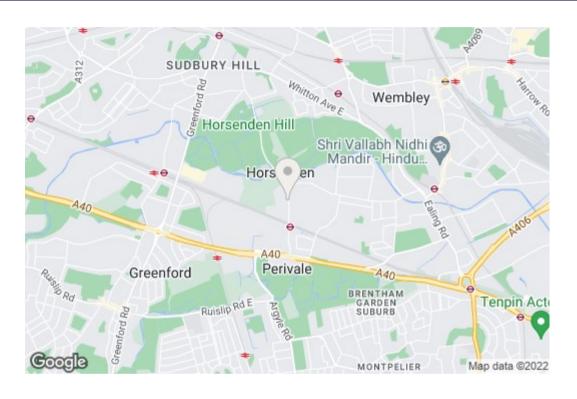

Situated in a popular residential area, Dragonfly House is ideally located for access to Perivale (Central line) tube station and the beautiful open spaces of Pitshanger Park. There are numerous local shops, cafes and restaurants close by, as well as access to the A40 and North Circular.