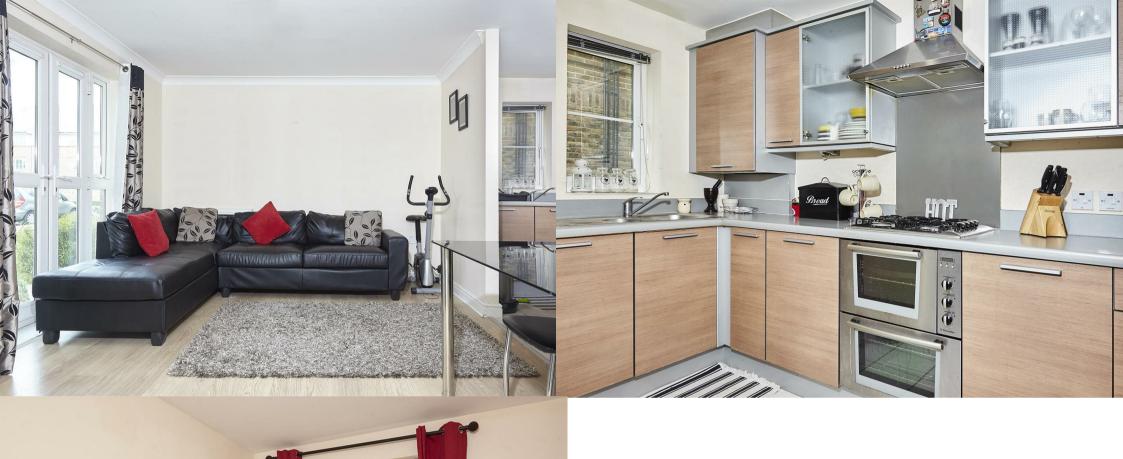

Ideal for a couple or working professional, this ground floor flat is set within a well maintained purpose built block and is offered to the market furnished or unfurnished. With plenty of natural light and space throughout, the property has a large living area, a semi open plan modern kitchen with integrated appliances, a double bedroom with fitted wardrobes and a bathroom. Further benefits include off street allocated parking, communal gardens, gas central heating and double glazing.