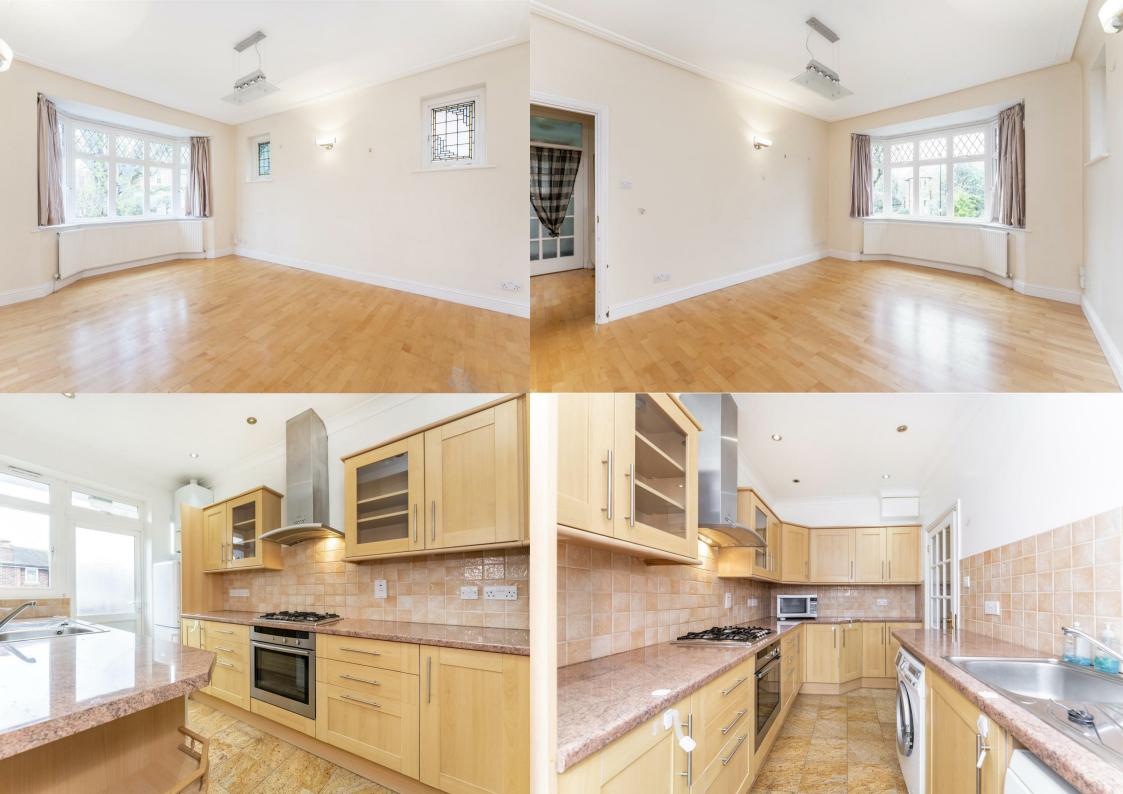

This recently redecorated two-bedroom flat is offered to the market unfurnished, and is available now. This property blends the charm of a period era flat with a modern interior. It boasts a spacious, bright living room, fully fitted kitchen, generously sized double bedrooms, access to communal gardens, a balcony and double-glazed windows providing great lighting and insulation throughout the day. Permit parking is available.