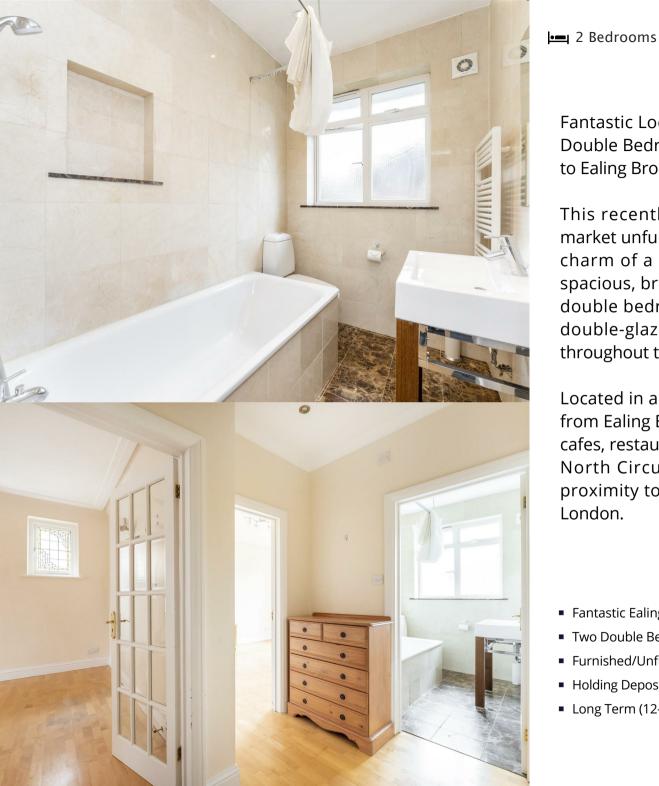

Park Hill, Ealing, W5 £2,100 Per Calendar Month

Fantastic Location - First Floor Flat - Recently Redecorated - Two Double Bedrooms - Bright & Spacious - Unfurnished - Short Walk to Ealing Broadway - Available Now.

This recently redecorated two-bedroom flat is offered to the market unfurnished, and is available now. This property blends the charm of a period era flat with a modern interior. It boasts a spacious, bright living room, fully fitted kitchen, generously sized double bedrooms, access to communal gardens, a balcony and double-glazed windows providing great lighting and insulation throughout the day. Permit parking is available.

- Fantastic Ealing Location
- Two Double Bedrooms
- Furnished/Unfurnished
- Holding Deposit: £484.00
- Long Term (12-24 months+)

- First Floor Flat
- Bright & Spacious
- Available Now
- Security Deposit: £2,423.07
- Council Tax Band D