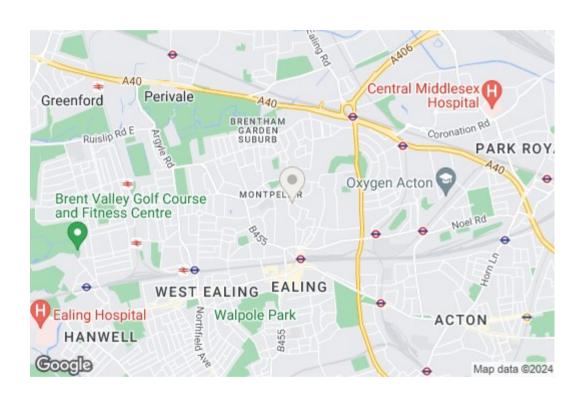

Located in a guiet, residential area, Park Hill Court is a short walk from Ealing Broadway (District Line, National Rail), an array of local cafes, restaurants and beautiful parks in the surrounding area. The North Circular offers convenient routes for travel, while the proximity to Uxbridge Road also allows easy access into Central London.