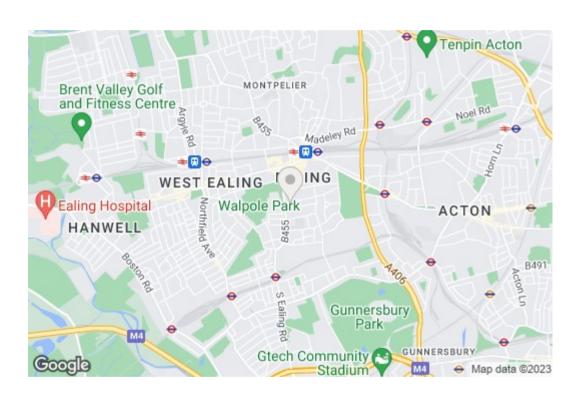

Grange Road is located in the desirable area of Ealing, with the beautiful green spaces of Ealing Common and Walpole Park within a half mile. The property is also conveniently placed for access to the several major transport links found at both South Ealing (Piccadilly line) and Ealing Broadway (Central and District lines, mainline and future Crossrail) stations, as well as Ealing Broadway's bustling shopping centre and array of shops, bars, and restaurants.