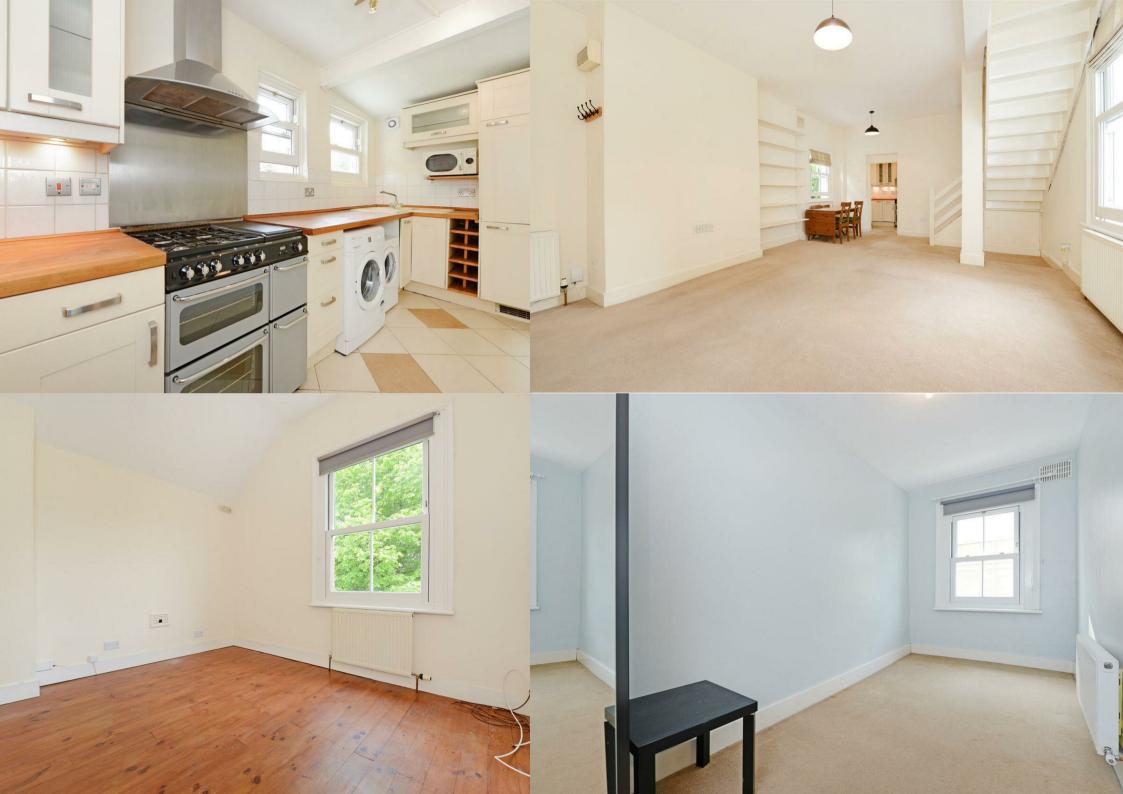

Fantastically located two bedroom split level flat located in the heart of Grange Park on Grange Road, Ealing W5.

Boasting a mass amount of light throughout along with charming period features, high ceilings and neutral decor. Consisting of two double bedrooms, master benefiting from built in storage, fully tiled bathroom with large bathtub and shower. The bedrooms and bathroom is set on the first floor whereas the kitchen and living room is located on the ground floor. The living area benefits from a mass amount of space and light along with the separate fitted kitchen which has dishwasher, gas cooker, fridge freezer and washing machine and separate dryer. Further benefits include double glazed sash windows, gas central heating, off street parking, communal gardens, loft storage and its central location.