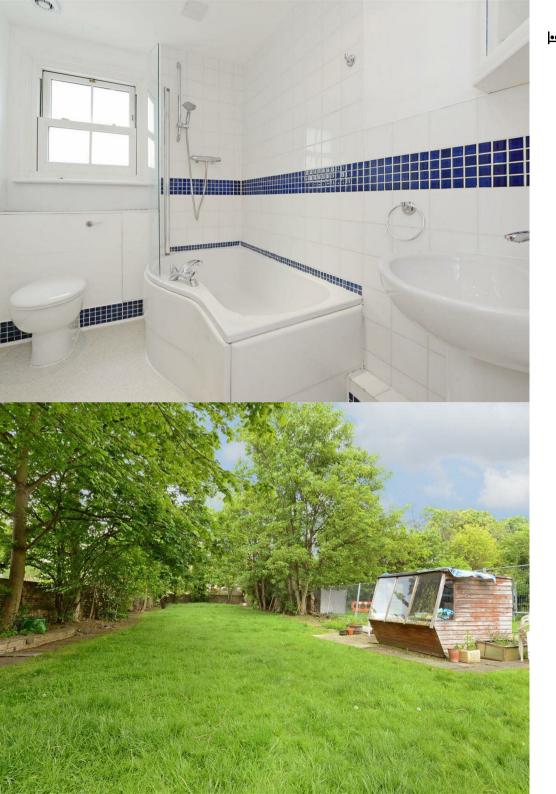

Fantastically located two bedroom split level flat located in the heart of Grange Park on Grange Road, Ealing W5.

Boasting a mass amount of light throughout along with charming period features, high ceilings and neutral decor. Consisting of two double bedrooms, master benefiting from built in storage, fully tiled bathroom with large bathtub and shower. The bedrooms and bathroom is set on the first floor whereas the kitchen and living room is located on the ground floor. The living area benefits from a mass amount of space and light along with the separate fitted kitchen which has dishwasher, gas cooker, fridge freezer and washing machine and separate dryer. Further benefits include double glazed sash windows, gas central heating, off street parking, communal gardens, loft storage and its central location.