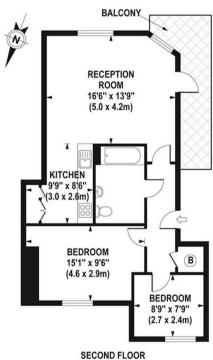

## **DIAMOND COURT**

Approximate Gross Internal Area 644 sq ft / 59.8 sq m

GROSS INTERNAL FLOOR AREA 644 SQ FT

Although every attempt has been made to ensure accuracy, all measurements are approximate. The floor plan's for illustrative purposes only and not to scale. Measured in accordance to RICS standards.