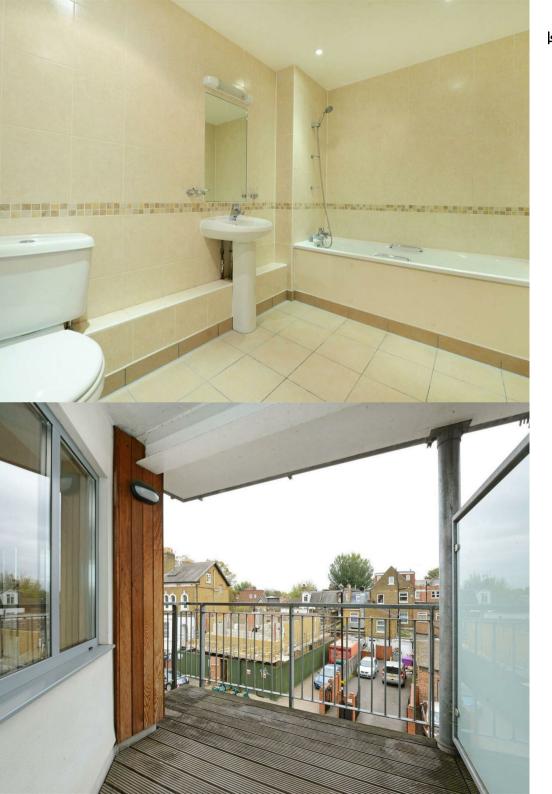

With mass amounts of natural light and space throughout, this well maintained purpose built apartment is located within a modern gated development and is offered to the market furnished. The property has a large reception room with a semi-open plan kitchen featuring integrated appliances and space for dining, two double bedrooms and a fully tiled bathroom. Further benefits include a large balcony, an allocated parking space and a lift.

- Gated Development
- Bright and Spacious
- Modern Open Plan Living
- Allocated Off Street Parking
- Available July 2022

- Purpose Built Block
- Two Double Bedrooms
- Integrated Appliances
- Useful Lift