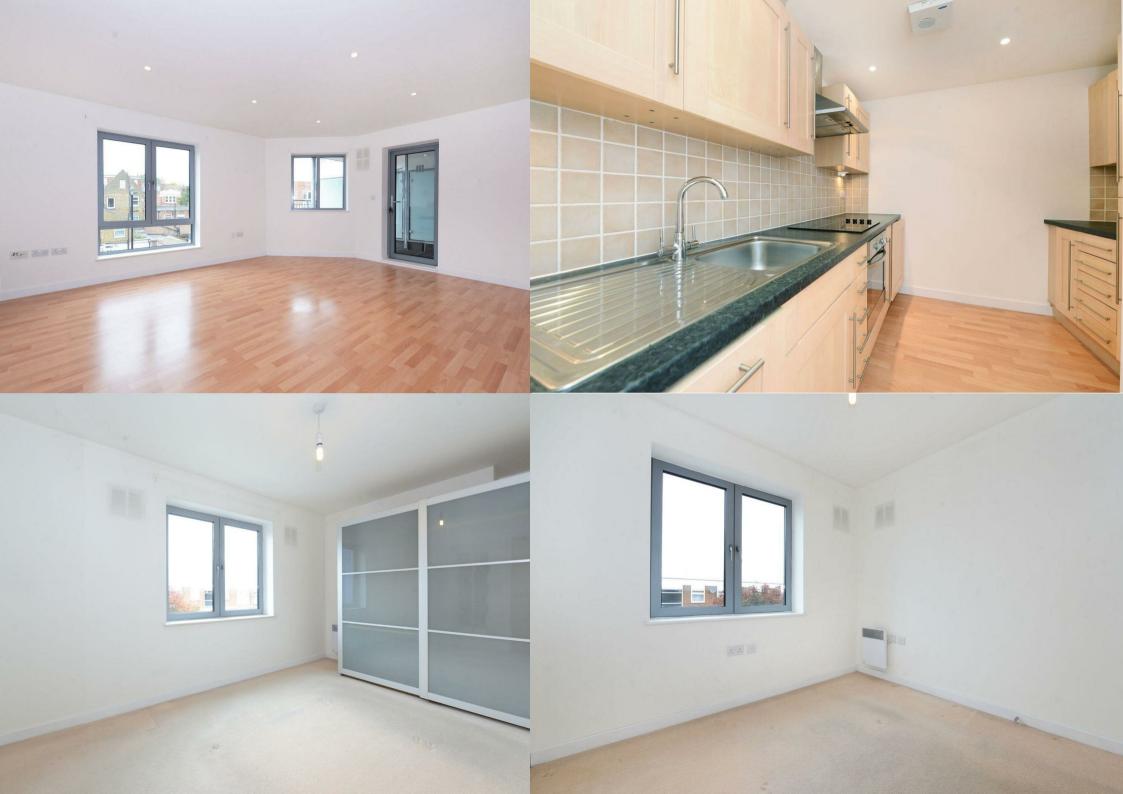

With mass amounts of natural light and space throughout, this well maintained purpose built apartment is located within a modern gated development and is offered to the market furnished. The property has a large reception room with a semi-open plan kitchen featuring integrated appliances and space for dining, two double bedrooms and a fully tiled bathroom. Further benefits include a large balcony, an allocated parking space and a lift.

- Gated Development
- Bright and Spacious
- Modern Open Plan Living
- Allocated Off Street Parking
- Available July 2022

- Purpose Built Block
- Two Double Bedrooms
- Integrated Appliances
- Useful Lift