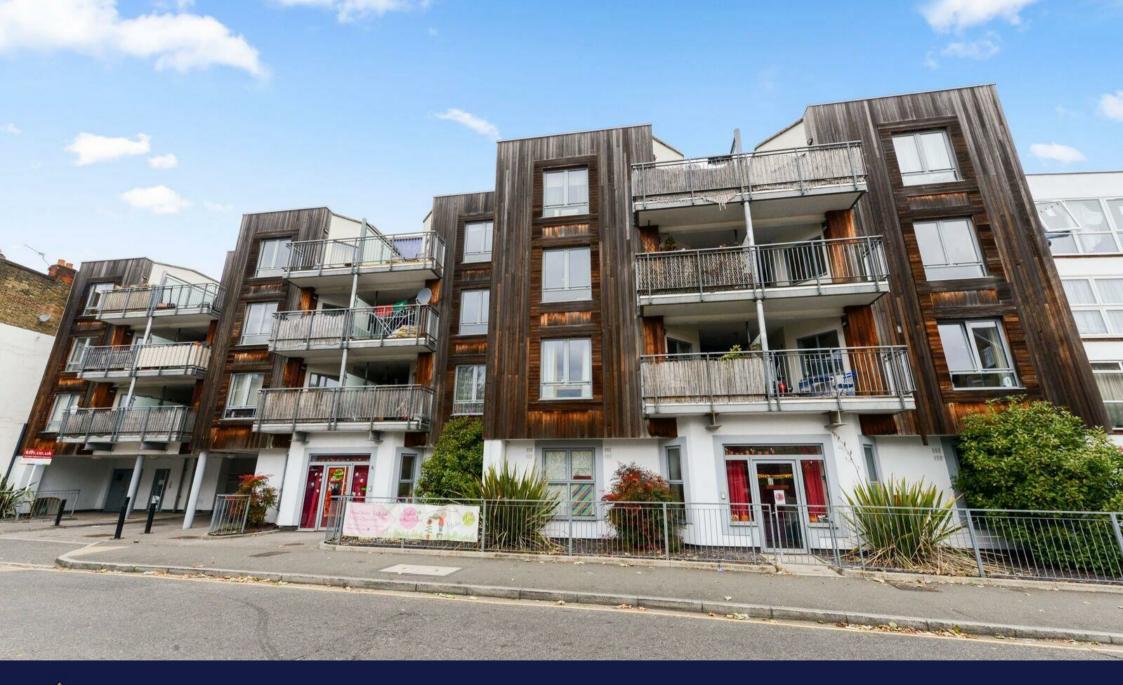

Cherington Road, Hanwell, W7 £1,500 Per Calendar Month

Gated Development - Purpose Built Block - Two Bedrooms - Open Plan Living - Balcony - Allocated Parking Space - Lift - Well Maintained Communal Areas – Furnished - Available July 2022.

With mass amounts of natural light and space throughout, this well maintained purpose built apartment is located within a modern gated development and is offered to the market furnished. The property has a large reception room with a semi-open plan kitchen featuring integrated appliances and space for dining, two double bedrooms and a fully tiled bathroom. Further benefits include a large balcony, an allocated parking space and a lift.

Situated on a popular residential road, the property has numerous local shops, cafes and restaurants in the area, whilst also being ideally located for access to Hanwell mainline station. There are numerous open green spaces within the vicinity in addition to multiple transports links leading through to Ealing Broadway.